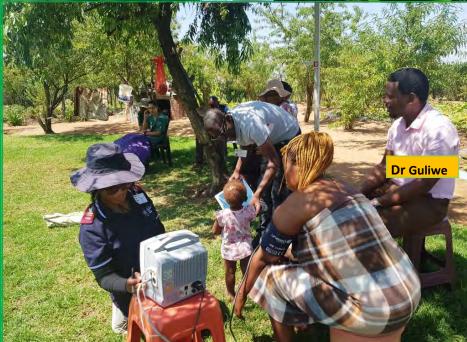

## **QOQOQO** at Manzana in pictures

Dr M Khanyile and Ms. LS Tshabalala a Physiotherapist CSO assessing an elderly citizen

**MUAC** 

Mrs. Masondo giving a health talk

**Condom distribution and health** talk about safer sex

2

A CHW assessing nutritional status from a toddler at a local informal crèche a team came across at a household backyard

Measuring Mid-Upper Arm Circumference (MUAC) measured

Mrs. Thobekile Masondo (Mndozo Operation Manager) listening to the breathing sounds