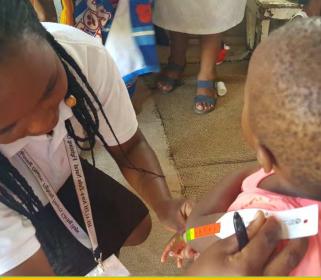

2

A CHW assessing nutritional status from a toddler at a local informal crèche a team came across at a household backyard

Measuring Mid-Upper Arm Circumference (MUAC) measured

Mrs. Thobekile Masondo (Mndozo Operation Manager) listening to the breathing sounds