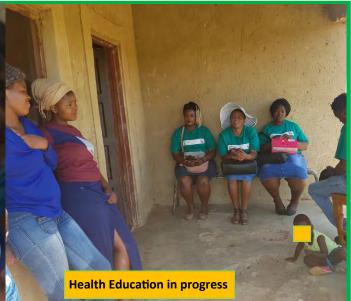

## **QOQOQO** at Manzana in pictures

Dr M Khanyile and Ms. LS Tshabalala a Physiotherapist CSO assessing an elderly citizen

**MUAC** 

Mrs. Masondo giving a health talk

**Condom distribution and health** talk about safer sex