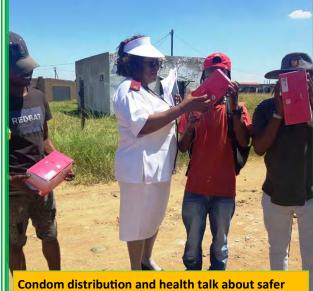

## **QOQOQO** at Manzana in pictures

Dr M Khanyile and Ms. LS Tshabalala a Physiotherapist CSO assessing an elderly citizen

**MUAC** 

Mrs. Masondo giving a health talk

**Condom distribution and health** talk about safer sex