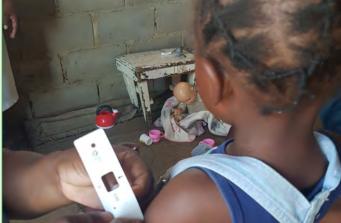

2

A CHW assessing nutritional status from a toddler at a local informal crèche a team came across at a household backyard

Measuring Mid-Upper Arm Circumference (MUAC) measured

Mrs. Thobekile Masondo (Mndozo Operation Manager) listening to the breathing sounds