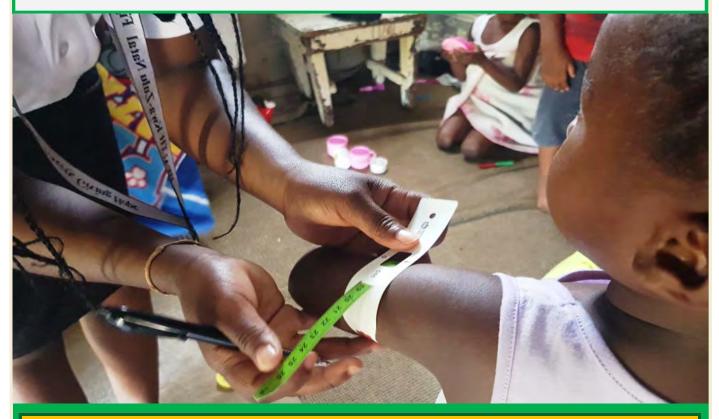

## **QOQOQO** at Manzana in pictures

Dr M Khanyile and Ms. LS Tshabalala a Physiotherapist CSO assessing an elderly citizen

**MUAC** 

Mrs. Masondo giving a health talk

**Condom distribution and health** talk about safer sex

2

A CHW assessing nutritional status from a toddler at a local informal crèche a team came across at a household backyard

Measuring Mid-Upper Arm Circumference (MUAC) measured

Mrs. Thobekile Masondo (Mndozo Operation Manager) listening to the breathing sounds