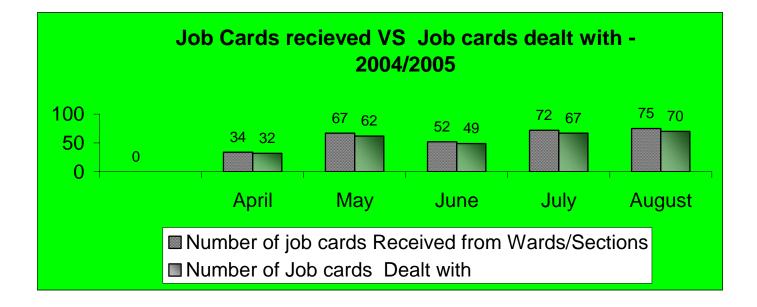

#### **Maintenance Division**

Period - 2004/2005

| Month     | Number of job cards<br>Received from Wards/Sections<br>And Clinics | Number of Job<br>cards<br>Dealt with | Not Done |
|-----------|--------------------------------------------------------------------|--------------------------------------|----------|
| January   |                                                                    |                                      |          |
| February  |                                                                    |                                      |          |
| March     |                                                                    |                                      |          |
| April     | 34                                                                 | 32                                   |          |
| May       | 67                                                                 | 62                                   |          |
| June      | 52                                                                 | 49                                   |          |
| July      | 72                                                                 | 67                                   |          |
| August    | 75                                                                 | 70                                   |          |
| September |                                                                    |                                      |          |
| October   |                                                                    |                                      |          |
| November  |                                                                    |                                      |          |
| December  |                                                                    |                                      |          |