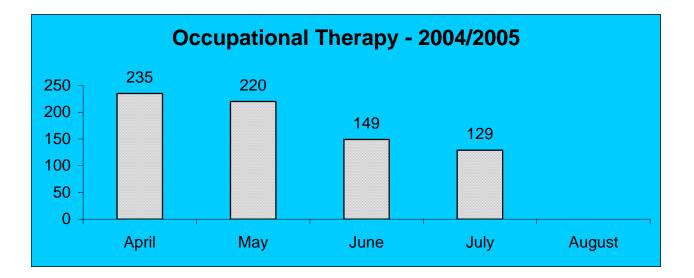

.

Data was collected from different wards and sections. There was a good relationship between wards sisters, sectional heads and Facility Information Officer when collecting the data for this report.

As the responsibility of quality data starts at facility level we are trying our best at Charles Johnson Memorial Hospital to Improve the quality of data.

This report will be used as a monitoring tool to evaluate the improvement in the quality of data.



Number of beds actually available for use in the ward. (This is a physical count)





Number of beds occupied by patients who stay overnight in the ward

The number of new patients admissions in the ward during the reporting period



The number of patients died in the ward during a reporting period



Removal of teeth









































#### LAUNDRY SERVICES – 2004/2005

| Month     | Total sent to<br>Regional Laundry | Total returned by<br>Regional Laundry | Shortage | Surplus | Total items<br>Condemned at<br>CJM Hospital |
|-----------|-----------------------------------|---------------------------------------|----------|---------|---------------------------------------------|
| January   | 5501                              | 4971                                  | 1027     | 907     | NIL                                         |
| February  | 4177                              | 4007                                  | 440      | 1701    | NIL                                         |
| March     | 3361                              | 3931                                  | 70       | 40      | 103