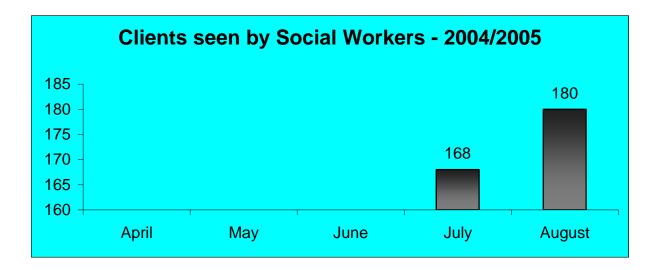

a was collected from different wards and sections. There was a good relationship between wards sisters, sectional heads and Facility Information Officer when collecting the data for this report.

As the responsibility of quality data starts at facility level we are trying our best at Charles Johnson Memorial Hospital to Improve the quality of data.

This report will be used as a monitoring tool to evaluate the improvement in the quality of data.



Number of beds actually available for use in the ward. (This is a physical count)





Number of beds occupied by patients who stay overnight in the ward

The number of new patients admissions in the ward during the reporting period



The number of patients died in the ward during a reporting period



Removal of teeth









































#### LAUNDRY SERVICES – 2004/2005

| Month     | Total sent to<br>Regional Laundry | Total returned by<br>Regional Laundry | Shortage | Surplus | Total items<br>Condemned at<br>CJM Hospital |
|-----------|-----------------------------------|---------------------------------------|----------|---------|---------------------------------------------|
| January   | 5501                              | 4971                                  | 1027     | 907     | NIL                                         |
| February  | 4177                              | 4007                                  | 440      | 1701    | NIL                                         |
| March     | 3361                              | 3931                                  | 70       | 40      | 103