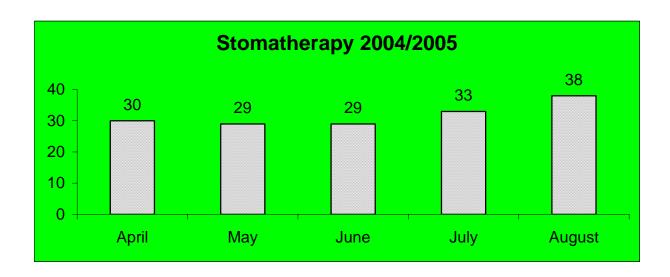

tion.

Data was collected from different wards and sections. There was a good relationship between wards sisters, sectional heads and Facility Information Officer when collecting the data for this report.

As the responsibility of quality data starts at facility level we are trying our best at Charles Johnson Memorial Hospital to Improve the quality of data.

This report will be used as a monitoring tool to evaluate the improvement in the quality of data.



Number of beds actually available for use in the ward. (This is a physical count)





Number of beds occupied by patients who stay overnight in the ward

The number of new patients admissions in the ward during the reporting period



The number of patients died in the ward during a reporting period



Removal of teeth









































#### LAUNDRY SERVICES – 2004/2005

| Month     | Total sent to<br>Regional Laundry | Total returned by<br>Regional Laundry | Shortage | Surplus | Total items<br>Condemned at<br>CJM Hospital |
|-----------|-----------------------------------|---------------------------------------|----------|---------|---------------------------------------------|
| January   | 5501                              | 4971                                  | 1027     | 907     | NIL                                         |
| February  | 4177                              | 4007                                  | 440      | 1701    | NIL                                         |
| March     | 3361                              | 3931                                  | 70       | 40      |