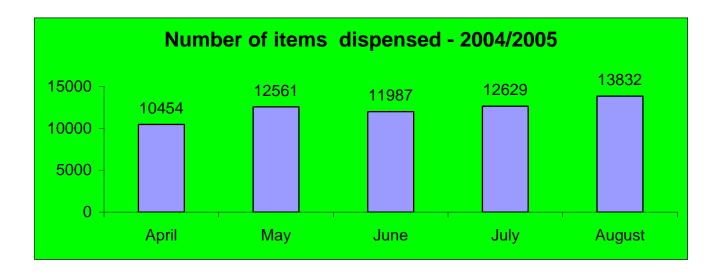

data validation.

Data was collected from different wards and sections. There was a good relationship between wards sisters, sectional heads and Facility Information Officer when collecting the data for this report.

As the responsibility of quality data starts at facility level we are trying our best at Charles Johnson Memorial Hospital to Improve the quality of data.

This report will be used as a monitoring tool to evaluate the improvement in the quality of data.



Number of beds actually available for use in the ward. (This is a physical count)





Number of beds occupied by patients who stay overnight in the ward

The number of new patients admissions in the ward during the reporting period



The number of patients died in the ward during a reporting period



Removal of teeth









































#### LAUNDRY SERVICES – 2004/2005

| Month     | Total sent to<br>Regional Laundry | Total returned by<br>Regional Laundry | Shortage | Surplus | Total items<br>Condemned at<br>CJM Hospital |
|-----------|-----------------------------------|---------------------------------------|----------|---------|---------------------------------------------|
| January   | 5501                              | 4971                                  | 1027     | 907     | NIL                                         |
| February  | 4177                              | 4007                                  | 440      | 1701    | NIL                                         |
| March     | 3361                              | 3931                                  | 70