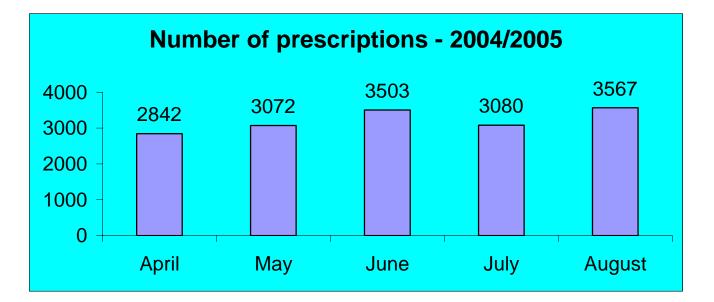

nd data validation.

Data was collected from different wards and sections. There was a good relationship between wards sisters, sectional heads and Facility Information Officer when collecting the data for this report.

As the responsibility of quality data starts at facility level we are trying our best at Charles Johnson Memorial Hospital to Improve the quality of data.

This report will be used as a monitoring tool to evaluate the improvement in the quality of data.



Number of beds actually available for use in the ward. (This is a physical count)





Number of beds occupied by patients who stay overnight in the ward

The number of new patients admissions in the ward during the reporting period



The number of patients died in the ward during a reporting period



Removal of teeth









































#### LAUNDRY SERVICES – 2004/2005

| Month     | Total sent to<br>Regional Laundry | Total returned by<br>Regional Laundry | Shortage | Surplus | Total items<br>Condemned at<br>CJM Hospital |
|-----------|-----------------------------------|---------------------------------------|----------|---------|---------------------------------------------|
| January   | 5501                              | 4971                                  | 1027     | 907     | NIL                                         |
| February  | 4177                              | 4007                                  | 440      | 1701    | NIL                                         |
| March     | 3361                              | 3931                                  | 70