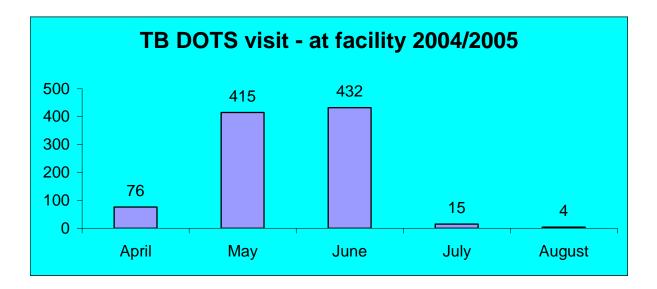

Data was collected from different wards and sections. There was a good relationship between wards sisters, sectional heads and Facility Information Officer when collecting the data for this report.

As the responsibility of quality data starts at facility level we are trying our best at Charles Johnson Memorial Hospital to Improve the quality of data.

This report will be used as a monitoring tool to evaluate the improvement in the quality of data.



Number of beds actually available for use in the ward. (This is a physical count)





Number of beds occupied by patients who stay overnight in the ward

The number of new patients admissions in the ward during the reporting period



The number of patients died in the ward during a reporting period



Removal of teeth









































#### LAUNDRY SERVICES – 2004/2005

| Month     | Total sent to<br>Regional Laundry | Total returned by<br>Regional Laundry | Shortage | Surplus | Total items<br>Condemned at<br>CJM Hospital |
|-----------|-----------------------------------|---------------------------------------|----------|---------|---------------------------------------------|
| January   | 5501                              | 4971                                  | 1027     | 907     | NIL                                         |
| February  | 4177                              | 4007                                  | 440      | 1701    | NIL                                         |
| March     | 3361                              | 3931                                  | 70       | 40      | 103