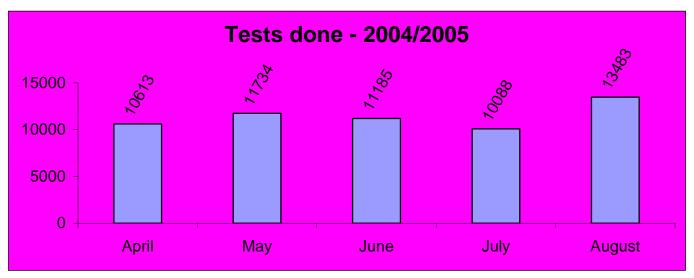

a validation.

Data was collected from different wards and sections. There was a good relationship between wards sisters, sectional heads and Facility Information Officer when collecting the data for this report.

As the responsibility of quality data starts at facility level we are trying our best at Charles Johnson Memorial Hospital to Improve the quality of data.

This report will be used as a monitoring tool to evaluate the improvement in the quality of data.



Number of beds actually available for use in the ward. (This is a physical count)





Number of beds occupied by patients who stay overnight in the ward

The number of new patients admissions in the ward during the reporting period



The number of patients died in the ward during a reporting period



Removal of teeth









































#### LAUNDRY SERVICES – 2004/2005

| Month     | Total sent to<br>Regional Laundry | Total returned by<br>Regional Laundry | Shortage | Surplus | Total items<br>Condemned at<br>CJM Hospital |
|-----------|-----------------------------------|---------------------------------------|----------|---------|---------------------------------------------|
| January   | 5501                              | 4971                                  | 1027     | 907     | NIL                                         |
| February  | 4177                              | 4007                                  | 440      | 1701    | NIL                                         |
| March     | 3361                              | 3931                                  | 70       | 40