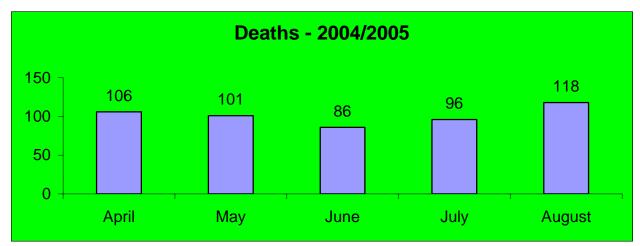

ling this report. Many thanks to the Hospital staff for data collection, data capturing and data validation.

Data was collected from different wards and sections. There was a good relationship between wards sisters, sectional heads and Facility Information Officer when collecting the data for this report.

As the responsibility of quality data starts at facility level we are trying our best at Charles Johnson Memorial Hospital to Improve the quality of data.

This report will be used as a monitoring tool to evaluate the improvement in the quality of data.



Number of beds actually available for use in the ward. (This is a physical count)





Number of beds occupied by patients who stay overnight in the ward

The number of new patients admissions in the ward during the reporting period



The number of patients died in the ward during a reporting period



Removal of teeth









































#### LAUNDRY SERVICES – 2004/2005

| Month     | Total sent to<br>Regional Laundry | Total returned by<br>Regional Laundry | Shortage | Surplus | Total items<br>Condemned at<br>CJM Hospital |
|-----------|-----------------------------------|---------------------------------------|----------|---------|---------------------------------------------|
| January   | 5501                              | 4971                                  | 1027     | 907     | NIL                                         |
| February  | 4177                              | 4007                                  | 440      | 1701    | NIL                                         |
| March