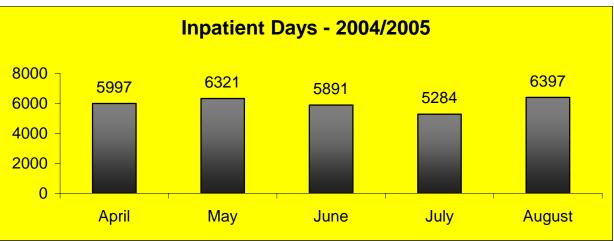

lezi)

# INTRODUCTION

We would like to thank different sections of the Charles Johnson Memorial Hospital who have been helpful in assisting with compiling this report. Many thanks to the Hospital staff for data collection, data capturing and data validation.

Data was collected from different wards and sections. There was a good relationship between wards sisters, sectional heads and Facility Information Officer when collecting the data for this report.

As the responsibility of quality data starts at facility level we are trying our best at Charles Johnson Memorial Hospital to Improve the quality of data.

This report will be used as a monitoring tool to evaluate the improvement in the quality of data.



Number of beds actually available for use in the ward. (This is a physical count)





Number of beds occupied by patients who stay overnight in the ward

The number of new patients admissions in the ward during the reporting period



The number of patients died in the ward during a reporting period



Removal of teeth









































#### LAUNDRY SERVICES – 2004/2005

| Month     | Total sent to<br>Regional Laundry | Total returned by<br>Regional Laundry | Shortage | Surplus | Total items<br>Condemned at<br>CJM Hospital |
|-----------|-----------------------------------|---------------------------------------|----------|---------|---------------------------------------------|
| January   | 5501                              | 4971                                  | 1027     | 907     | NIL                                         |
| February  |