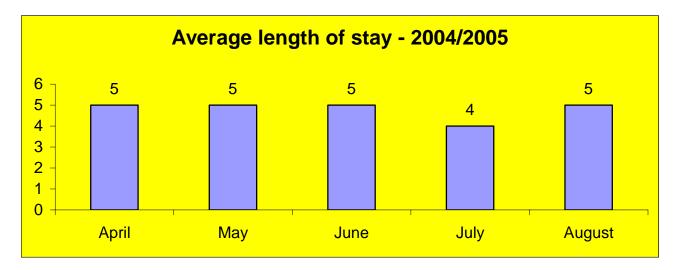

ected from different wards and sections. There was a good relationship between wards sisters, sectional heads and Facility Information Officer when collecting the data for this report.

As the responsibility of quality data starts at facility level we are trying our best at Charles Johnson Memorial Hospital to Improve the quality of data.

This report will be used as a monitoring tool to evaluate the improvement in the quality of data.



Number of beds actually available for use in the ward. (This is a physical count)





Number of beds occupied by patients who stay overnight in the ward

The number of new patients admissions in the ward during the reporting period



The number of patients died in the ward during a reporting period



Removal of teeth









































#### LAUNDRY SERVICES – 2004/2005

| Month     | Total sent to<br>Regional Laundry | Total returned by<br>Regional Laundry | Shortage | Surplus | Total items<br>Condemned at<br>CJM Hospital |
|-----------|-----------------------------------|---------------------------------------|----------|---------|---------------------------------------------|
| January   | 5501                              | 4971                                  | 1027     | 907     | NIL                                         |
| February  | 4177                              | 4007                                  | 440      | 1701    | NIL                                         |
| March     | 3361                              | 3931                                  | 70       | 40      | 103