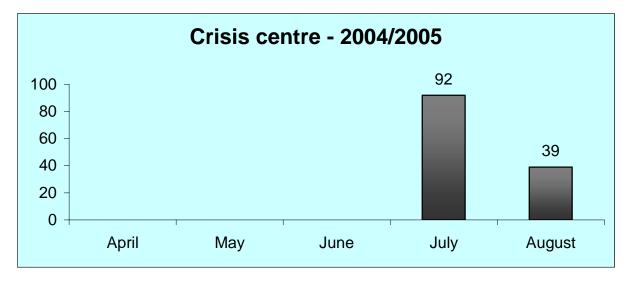

ata was collected from different wards and sections. There was a good relationship between wards sisters, sectional heads and Facility Information Officer when collecting the data for this report.

As the responsibility of quality data starts at facility level we are trying our best at Charles Johnson Memorial Hospital to Improve the quality of data.

This report will be used as a monitoring tool to evaluate the improvement in the quality of data.



Number of beds actually available for use in the ward. (This is a physical count)





Number of beds occupied by patients who stay overnight in the ward

The number of new patients admissions in the ward during the reporting period



The number of patients died in the ward during a reporting period



Removal of teeth









































#### LAUNDRY SERVICES – 2004/2005

| Month     | Total sent to<br>Regional Laundry | Total returned by<br>Regional Laundry | Shortage | Surplus | Total items<br>Condemned at<br>CJM Hospital |
|-----------|-----------------------------------|---------------------------------------|----------|---------|---------------------------------------------|
| January   | 5501                              | 4971                                  | 1027     | 907     | NIL                                         |
| February  | 4177                              | 4007                                  | 440      | 1701    | NIL                                         |
| March     | 3361                              | 3931                                  | 70       | 40      | 103