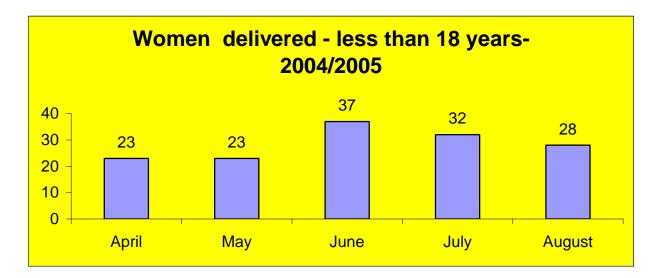

collected from different wards and sections. There was a good relationship between wards sisters, sectional heads and Facility Information Officer when collecting the data for this report.

As the responsibility of quality data starts at facility level we are trying our best at Charles Johnson Memorial Hospital to Improve the quality of data.

This report will be used as a monitoring tool to evaluate the improvement in the quality of data.



Number of beds actually available for use in the ward. (This is a physical count)





Number of beds occupied by patients who stay overnight in the ward

The number of new patients admissions in the ward during the reporting period



The number of patients died in the ward during a reporting period



Removal of teeth









































#### LAUNDRY SERVICES – 2004/2005

| Month     | Total sent to<br>Regional Laundry | Total returned by<br>Regional Laundry | Shortage | Surplus | Total items<br>Condemned at<br>CJM Hospital |
|-----------|-----------------------------------|---------------------------------------|----------|---------|---------------------------------------------|
| January   | 5501                              | 4971                                  | 1027     | 907     | NIL                                         |
| February  | 4177                              | 4007                                  | 440      | 1701    | NIL                                         |
| March     | 3361                              | 3931                                  | 70       | 40      | 103