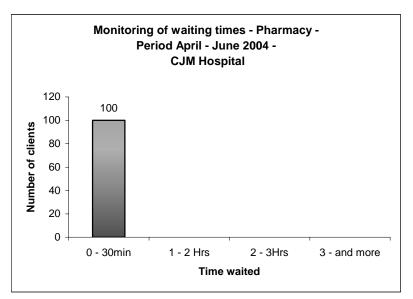

#### Waiting times survey

- Clients Interviewed at Pharmacy = 100
- Clients Interviewed at OPD = 50
- Clients Interviewed at Casualty = 25
- Clients Interviewed at Dental (for POPD) =25

**Clients Interviewed at Casualty = 25** 

**Clients Interviewed at Dental (for POPD) =25** 

**Clients Interviewed at OPD = 50** 

**Clients Interviewed at Pharmacy = 100** 

## **Over-all results**

- Out of 100 clients interviewed at Pharmacy they all waited less than thirty minutes at dispensary waiting for their medication
- 25 clients interviewed at Dental clinic were all attended within 30 minutes
- At Casualty we interviewed 25 clients, 13 waited less than 30 minutes and 9 less than 2 hours and 3 less than three hours
- At OPD 21 clients waited less than 30 minutes and 29 waited less than 2 hrs
- 80% of our clients were attended within 30 minutes and 19% within 2 Hrs and only 1% within 3 Hrs