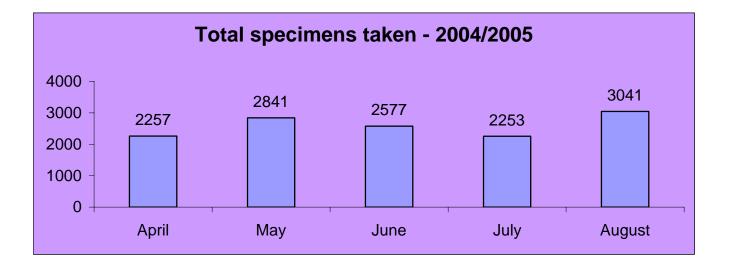

ata validation.

Data was collected from different wards and sections. There was a good relationship between wards sisters, sectional heads and Facility Information Officer when collecting the data for this report.

As the responsibility of quality data starts at facility level we are trying our best at Charles Johnson Memorial Hospital to Improve the quality of data.

This report will be used as a monitoring tool to evaluate the improvement in the quality of data.



Number of beds actually available for use in the ward. (This is a physical count)





Number of beds occupied by patients who stay overnight in the ward

The number of new patients admissions in the ward during the reporting period



The number of patients died in the ward during a reporting period



Removal of teeth









































#### LAUNDRY SERVICES – 2004/2005

| Month     | Total sent to<br>Regional Laundry | Total returned by<br>Regional Laundry | Shortage | Surplus | Total items<br>Condemned at<br>CJM Hospital |
|-----------|-----------------------------------|---------------------------------------|----------|---------|---------------------------------------------|
| January   | 5501                              | 4971                                  | 1027     | 907     | NIL                                         |
| February  | 4177                              | 4007                                  | 440      | 1701    | NIL                                         |
| March     | 3361                              | 3931                                  | 70       |