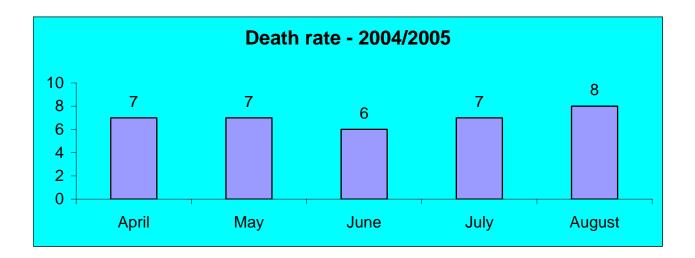

llected from different wards and sections. There was a good relationship between wards sisters, sectional heads and Facility Information Officer when collecting the data for this report.

As the responsibility of quality data starts at facility level we are trying our best at Charles Johnson Memorial Hospital to Improve the quality of data.

This report will be used as a monitoring tool to evaluate the improvement in the quality of data.



Number of beds actually available for use in the ward. (This is a physical count)





Number of beds occupied by patients who stay overnight in the ward

The number of new patients admissions in the ward during the reporting period



The number of patients died in the ward during a reporting period



Removal of teeth









































#### LAUNDRY SERVICES – 2004/2005

| Month     | Total sent to<br>Regional Laundry | Total returned by<br>Regional Laundry | Shortage | Surplus | Total items<br>Condemned at<br>CJM Hospital |
|-----------|-----------------------------------|---------------------------------------|----------|---------|---------------------------------------------|
| January   | 5501                              | 4971                                  | 1027     | 907     | NIL                                         |
| February  | 4177                              | 4007                                  | 440      | 1701    | NIL                                         |
| March     | 3361                              | 3931                                  | 70       | 40      | 103