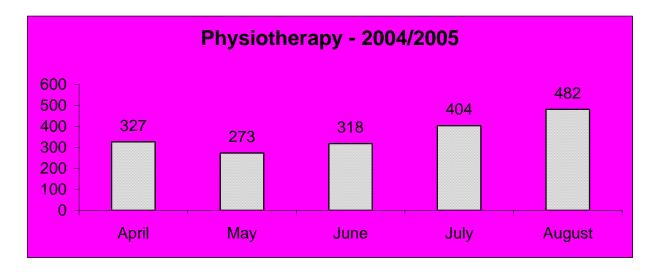

on.

Data was collected from different wards and sections. There was a good relationship between wards sisters, sectional heads and Facility Information Officer when collecting the data for this report.

As the responsibility of quality data starts at facility level we are trying our best at Charles Johnson Memorial Hospital to Improve the quality of data.

This report will be used as a monitoring tool to evaluate the improvement in the quality of data.



Number of beds actually available for use in the ward. (This is a physical count)





Number of beds occupied by patients who stay overnight in the ward

The number of new patients admissions in the ward during the reporting period



The number of patients died in the ward during a reporting period



Removal of teeth









































#### LAUNDRY SERVICES – 2004/2005

| Month     | Total sent to<br>Regional Laundry | Total returned by<br>Regional Laundry | Shortage | Surplus | Total items<br>Condemned at<br>CJM Hospital |
|-----------|-----------------------------------|---------------------------------------|----------|---------|---------------------------------------------|
| January   | 5501                              | 4971                                  | 1027     | 907     | NIL                                         |
| February  | 4177                              | 4007                                  | 440      | 1701    | NIL                                         |
| March     | 3361                              | 3931                                  | 70       | 40      | 10