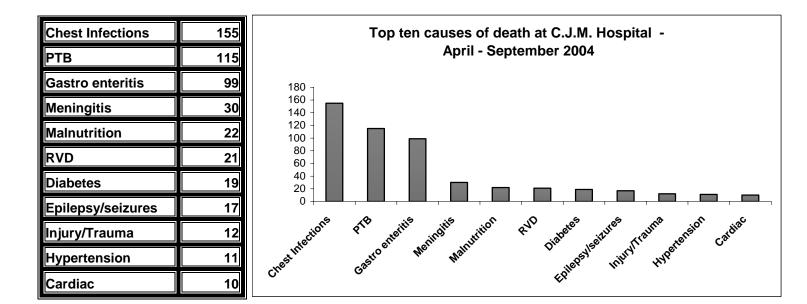

390.70                                          | KZN 27400 | 245.84            |                 |                   |       |
| KZN 27589       | 928.91                                           | KZN 27589 | 1091.85           |                 |                   |       |
| KZN 26047       | 1754.09                                          | KZN 26047 | 801.29            |                 |                   |       |
|                 |                                                  |           |                   |                 |                   |       |
|                 |                                                  |           |                   |                 |                   |       |

#### MORBIDITY AND MORTALITY DATA FRO THE PERIOD APRIL – SEPTEMBER 2004