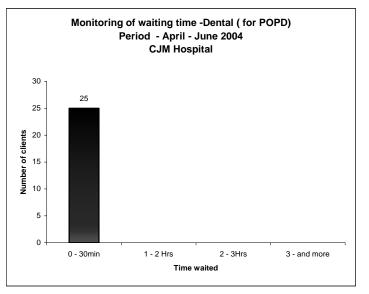

#### Waiting times survey

- Clients Interviewed at Pharmacy = 100
- Clients Interviewed at OPD = 50
- Clients Interviewed at Casualty = 25
- Clients Interviewed at Dental (for POPD) =25

**Clients Interviewed at Casualty = 25** 

**Clients Interviewed at Dental (for POPD) =25** 

**Clients Interviewed at OPD = 50** 

**Clients Interviewed at Pharmacy = 100** 

## **Over-all results**

- Out of 100 clients interviewed at Pharmacy they all waited less than thirty minutes at dispensary waiting for their medication
- 25 clients interviewed at Dental clinic were all attended within 30 minutes
- At Casualty we interviewed 25 clients, 13 waited less than 30 minutes and 9 less than 2 hours and 3 less than three hours
- At OPD 21 clients waited less than 30 minutes and 29 waited less than 2 hrs
- 80% of our clients were attended within 30 minutes and 19% within 2 Hrs and only 1% within 3 Hrs