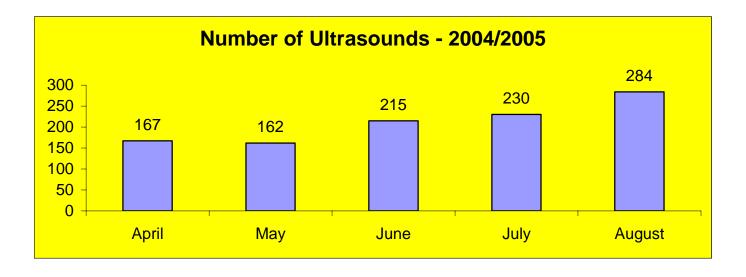

lidation.

Data was collected from different wards and sections. There was a good relationship between wards sisters, sectional heads and Facility Information Officer when collecting the data for this report.

As the responsibility of quality data starts at facility level we are trying our best at Charles Johnson Memorial Hospital to Improve the quality of data.

This report will be used as a monitoring tool to evaluate the improvement in the quality of data.



Number of beds actually available for use in the ward. (This is a physical count)





Number of beds occupied by patients who stay overnight in the ward

The number of new patients admissions in the ward during the reporting period



The number of patients died in the ward during a reporting period



Removal of teeth









































#### LAUNDRY SERVICES – 2004/2005

| Month     | Total sent to<br>Regional Laundry | Total returned by<br>Regional Laundry | Shortage | Surplus | Total items<br>Condemned at<br>CJM Hospital |
|-----------|-----------------------------------|---------------------------------------|----------|---------|---------------------------------------------|
| January   | 5501                              | 4971                                  | 1027     | 907     | NIL                                         |
| February  | 4177                              | 4007                                  | 440      | 1701    | NIL                                         |
| March     | 3361                              | 3931                                  | 70       | 40