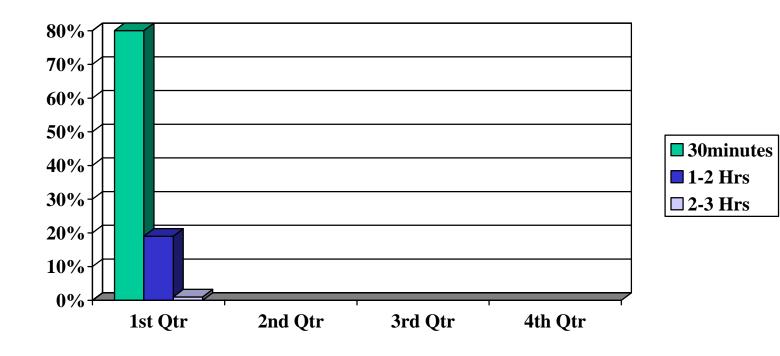

## **Over-all results**

- Out of 100 clients interviewed at Pharmacy they all waited less than thirty minutes at dispensary waiting for their medication
- 25 clients interviewed at Dental clinic were all attended within 30 minutes
- At Casualty we interviewed 25 clients, 13 waited less than 30 minutes and 9 less than 2 hours and 3 less than three hours
- At OPD 21 clients waited less than 30 minutes and 29 waited less than 2 hrs
- 80% of our clients were attended within 30 minutes and 19% within 2 Hrs and only 1% within 3 Hrs