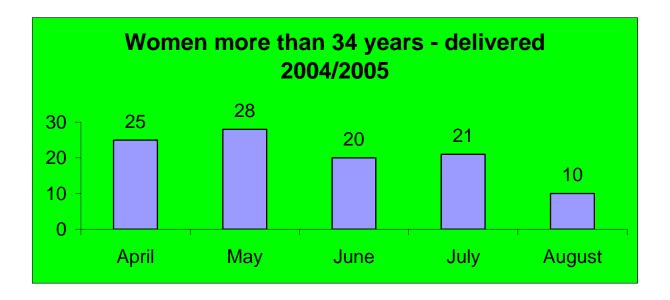

s collected from different wards and sections. There was a good relationship between wards sisters, sectional heads and Facility Information Officer when collecting the data for this report.

As the responsibility of quality data starts at facility level we are trying our best at Charles Johnson Memorial Hospital to Improve the quality of data.

This report will be used as a monitoring tool to evaluate the improvement in the quality of data.



Number of beds actually available for use in the ward. (This is a physical count)





Number of beds occupied by patients who stay overnight in the ward

The number of new patients admissions in the ward during the reporting period



The number of patients died in the ward during a reporting period



Removal of teeth









































#### LAUNDRY SERVICES – 2004/2005

| Month     | Total sent to<br>Regional Laundry | Total returned by<br>Regional Laundry | Shortage | Surplus | Total items<br>Condemned at<br>CJM Hospital |
|-----------|-----------------------------------|---------------------------------------|----------|---------|---------------------------------------------|
| January   | 5501                              | 4971                                  | 1027     | 907     | NIL                                         |
| February  | 4177                              | 4007                                  | 440      | 1701    | NIL                                         |
| March     | 3361                              | 3931                                  | 70       | 40      | 103