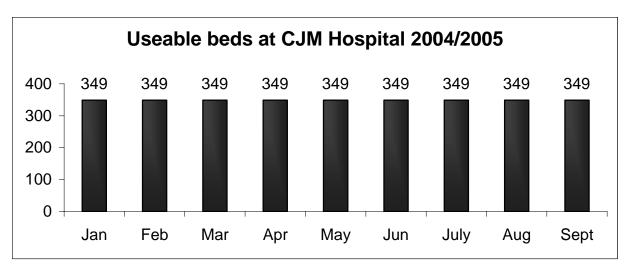

This report will be used as a monitoring tool to evaluate the improvement in the quality of data.

Number of beds actually available for use in the ward. (This is a physical count)

Number of beds occupied by patients who stay overnight in the ward