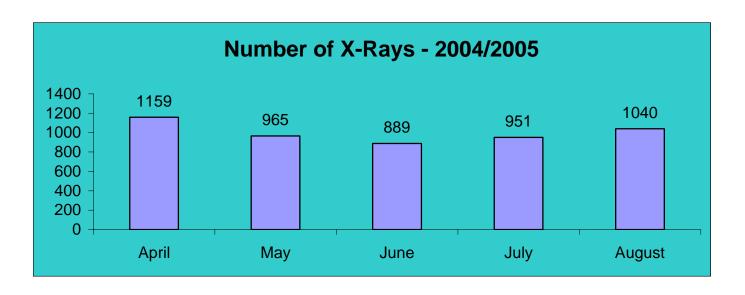

validation.

Data was collected from different wards and sections. There was a good relationship between wards sisters, sectional heads and Facility Information Officer when collecting the data for this report.

As the responsibility of quality data starts at facility level we are trying our best at Charles Johnson Memorial Hospital to Improve the quality of data.

This report will be used as a monitoring tool to evaluate the improvement in the quality of data.



Number of beds actually available for use in the ward. (This is a physical count)





Number of beds occupied by patients who stay overnight in the ward

The number of new patients admissions in the ward during the reporting period



The number of patients died in the ward during a reporting period



Removal of teeth









































#### LAUNDRY SERVICES – 2004/2005

| Month     | Total sent to<br>Regional Laundry | Total returned by<br>Regional Laundry | Shortage | Surplus | Total items<br>Condemned at<br>CJM Hospital |
|-----------|-----------------------------------|---------------------------------------|----------|---------|---------------------------------------------|
| January   | 5501                              | 4971                                  | 1027     | 907     | NIL                                         |
| February  | 4177                              | 4007                                  | 440      | 1701    | NIL                                         |
| March     | 3361                              | 3931                                  | 70       | 40