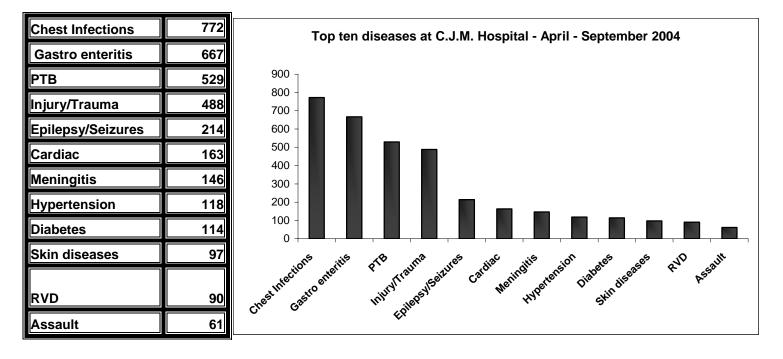

1390.70                                          | KZN 27400 | 245.84            |                 |                   |       |
| KZN 27589       | 928.91                                           | KZN 27589 | 1091.85           |                 |                   |       |
| KZN 26047       | 1754.09                                          | KZN 26047 | 801.29            |                 |                   |       |
|                 |                                                  |           |                   |                 |                   |       |
|                 |                                                  |           |                   |                 |                   |       |

#### MORBIDITY AND MORTALITY DATA FRO THE PERIOD APRIL – SEPTEMBER 2004