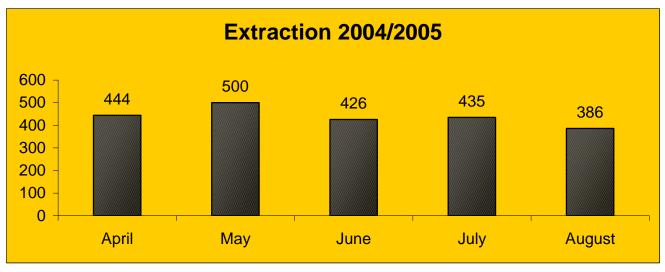

on, data capturing and data validation.

Data was collected from different wards and sections. There was a good relationship between wards sisters, sectional heads and Facility Information Officer when collecting the data for this report.

As the responsibility of quality data starts at facility level we are trying our best at Charles Johnson Memorial Hospital to Improve the quality of data.

This report will be used as a monitoring tool to evaluate the improvement in the quality of data.



Number of beds actually available for use in the ward. (This is a physical count)





Number of beds occupied by patients who stay overnight in the ward

The number of new patients admissions in the ward during the reporting period



The number of patients died in the ward during a reporting period



Removal of teeth









































#### LAUNDRY SERVICES – 2004/2005

| Month     | Total sent to<br>Regional Laundry | Total returned by<br>Regional Laundry | Shortage | Surplus | Total items<br>Condemned at<br>CJM Hospital |
|-----------|-----------------------------------|---------------------------------------|----------|---------|---------------------------------------------|
| January   | 5501                              | 4971                                  | 1027     | 907     | NIL                                         |
| February  | 4177                              | 4007                                  | 440      | 1701    | NIL                                         |
| March     | 3361                              | 3931