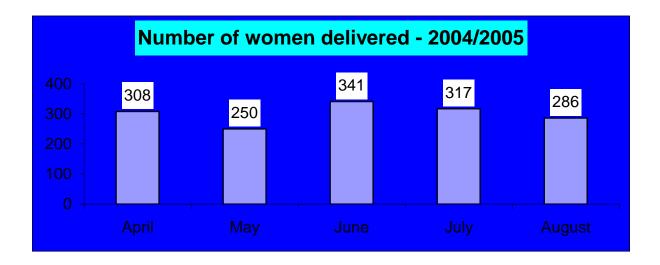

was collected from different wards and sections. There was a good relationship between wards sisters, sectional heads and Facility Information Officer when collecting the data for this report.

As the responsibility of quality data starts at facility level we are trying our best at Charles Johnson Memorial Hospital to Improve the quality of data.

This report will be used as a monitoring tool to evaluate the improvement in the quality of data.



Number of beds actually available for use in the ward. (This is a physical count)





Number of beds occupied by patients who stay overnight in the ward

The number of new patients admissions in the ward during the reporting period



The number of patients died in the ward during a reporting period



Removal of teeth









































#### LAUNDRY SERVICES – 2004/2005

| Month     | Total sent to<br>Regional Laundry | Total returned by<br>Regional Laundry | Shortage | Surplus | Total items<br>Condemned at<br>CJM Hospital |
|-----------|-----------------------------------|---------------------------------------|----------|---------|---------------------------------------------|
| January   | 5501                              | 4971                                  | 1027     | 907     | NIL                                         |
| February  | 4177                              | 4007                                  | 440      | 1701    | NIL                                         |
| March     | 3361                              | 3931                                  | 70       | 40      | 103