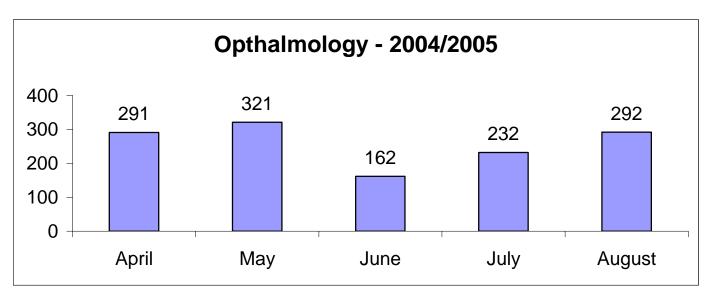

dation.

Data was collected from different wards and sections. There was a good relationship between wards sisters, sectional heads and Facility Information Officer when collecting the data for this report.

As the responsibility of quality data starts at facility level we are trying our best at Charles Johnson Memorial Hospital to Improve the quality of data.

This report will be used as a monitoring tool to evaluate the improvement in the quality of data.



Number of beds actually available for use in the ward. (This is a physical count)





Number of beds occupied by patients who stay overnight in the ward

The number of new patients admissions in the ward during the reporting period



The number of patients died in the ward during a reporting period



Removal of teeth









































#### LAUNDRY SERVICES – 2004/2005

| Month     | Total sent to<br>Regional Laundry | Total returned by<br>Regional Laundry | Shortage | Surplus | Total items<br>Condemned at<br>CJM Hospital |
|-----------|-----------------------------------|---------------------------------------|----------|---------|---------------------------------------------|
| January   | 5501                              | 4971                                  | 1027     | 907     | NIL                                         |
| February  | 4177                              | 4007                                  | 440      | 1701    | NIL                                         |
| March     | 3361                              | 3931                                  | 70       | 40