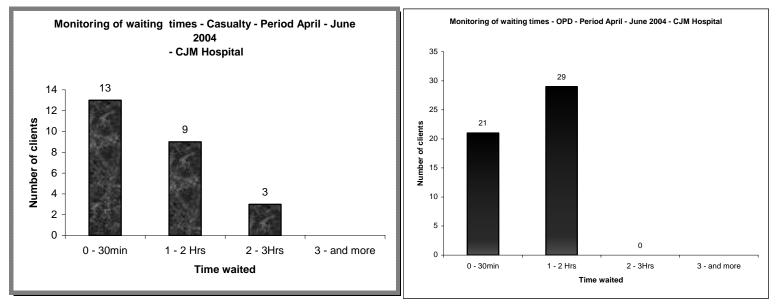

Waiting times survey is conducted quarterly at each Hospital as an indicator of service delivery at any particular hospital.

**C.J.M Hospital did the waiting times survey for April – June 2004 and come out with the following results:** 

#### Waiting times survey

- Clients Interviewed at Pharmacy = 100
- Clients Interviewed at OPD = 50
- Clients Interviewed at Casualty = 25
- Clients Interviewed at Dental (for POPD) =25

**Clients Interviewed at Casualty = 25** 

## **Over-all results**

- Out of 100 clients interviewed at Pharmacy they all waited less than thirty minutes at dispensary waiting for their medication
- 25 clients interviewed at Dental clinic were all attended within 30 minutes
- At Casualty we interviewed 25 clients, 13 waited less than 30 minutes and 9 less than 2 hours and 3 less than three hours
- At OPD 21 clients waited less than 30 minutes and 29 waited less than 2 hrs
- 80% of our clients were attended within 30 minutes and 19% within 2 Hrs and only 1% within 3 Hrs