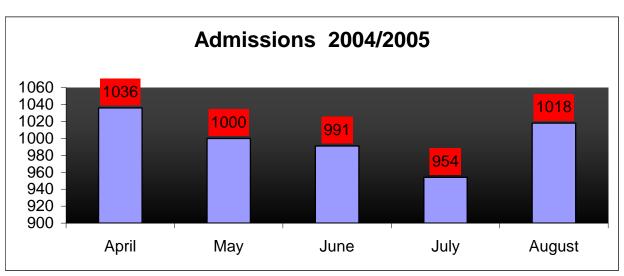

The number of new patients admissions in the ward during the reporting period

The number of patients died in the ward during a reporting period

Removal of teeth

#### MORBIDITY AND MORTALITY DATA FRO THE PERIOD APRIL – SEPTEMBER 2004