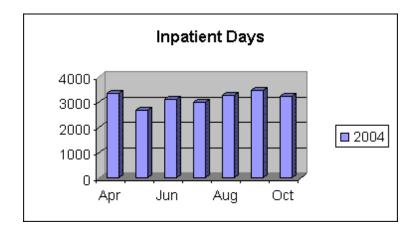

#### Inpatient Days 2004/2005

| Apr | 3364 |
|-----|------|
| May | 2687 |
| Jun | 3121 |
| Jul | 2993 |
| Aug | 3300 |
| Sep | 3471 |
| Oct | 3225 |

The number of beds occupied by patients who stay overnight and counted at midnight.