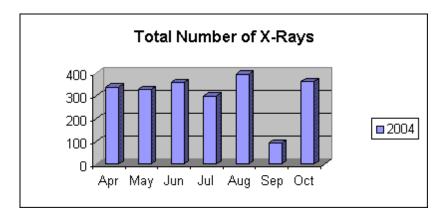

#### **Number of X-Rays**

| Apr | 340 |
|-----|-----|
| May | 328 |
| Jun | 359 |
| Jul | 301 |
| Aug | 396 |
| Sep | 93  |
| Oct | 364 |