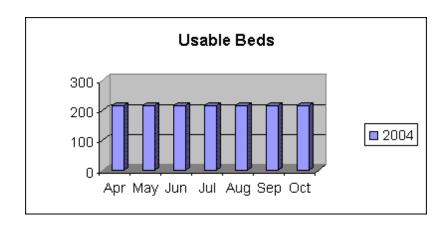

#### Usable Beds

| Apr | 215 |
|-----|-----|
| May | 215 |
| Jun | 215 |
| Jul | 215 |
| Aug | 215 |
| Sep | 215 |
| Oct | 215 |
|     |     |