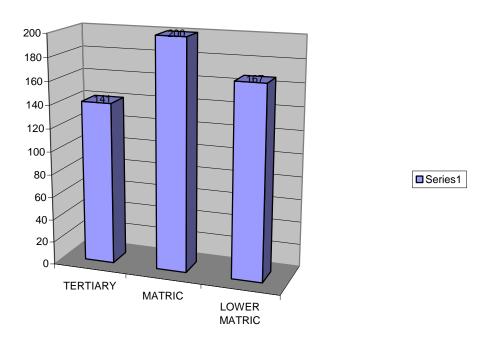

#### EDUCATIONAL LEVELS OF STAFF

| ****STAFF PROFILE**** | ***NUMBER OF STAFF*** | **PERCENTAGE** |
|-----------------------|-----------------------|----------------|
|                       |                       |                |

 Tertiary
 : 141
 26.35

 Matric
 : 200
 37.38

 Non-Matric
 : 167
 31.21