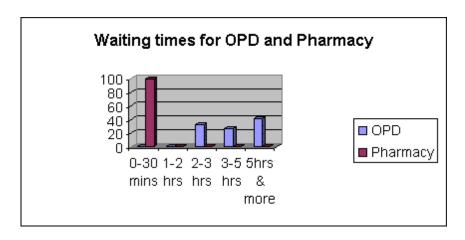

#### Waiting times for OPD and Pharmacy October 2004

|          | 0-30 mins 1-2 hrs |   | 2-3 | hrs 3-5 | hrs 5hrs | 5hrs & more |  |
|----------|-------------------|---|-----|---------|----------|-------------|--|
| OPD      | (                 | 0 | 0   | 32      | 27       | 41          |  |
| Pharmacy | 100               | 0 | 0   | 0       | 0        | 0           |  |

200 Patients were surveyed. 100 Patients from Pharmacy and 100 Patients from OPD and Casualty.