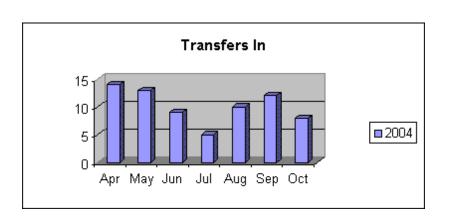

#### <u>Transfer In</u>

| Apr | 14 |
|-----|----|
| May | 13 |
| Jun | 9  |
| Jul | 5  |
| Aug | 10 |
| Sep | 12 |
| Oct | 8  |
|     |    |