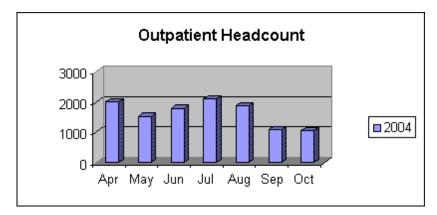

#### **OPD Headcount**

| Apr | 2002 |
|-----|------|
| May | 1532 |
| Jun | 1793 |
| Jul | 2102 |
| Aug | 1883 |
| Sep | 1094 |
| Oct | 1053 |