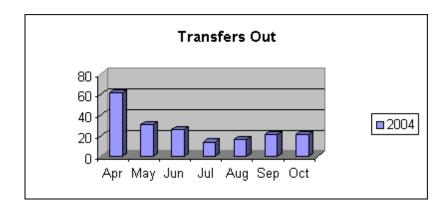

#### **Transfer Out**

| Apr | 62 |
|-----|----|
| May | 31 |
| Jun | 26 |
| Jul | 14 |
| Aug | 16 |
| Sep | 21 |
| Oct | 21 |