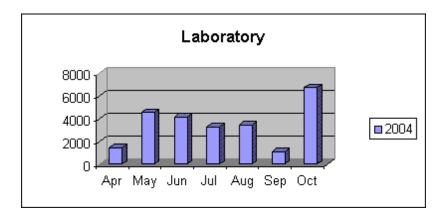

#### **Laboratory**

| Apr | 1470 |
|-----|------|
| May | 4555 |
| Jun | 4177 |
| Jul | 3304 |
| Aug | 3464 |
| Sep | 1121 |
| Oct | 6775 |