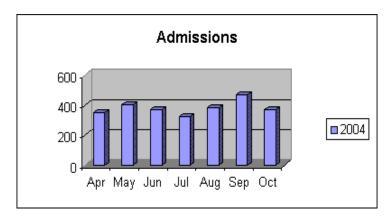

#### **Number of Admissions**

| Apr | 351 |
|-----|-----|
| May | 402 |
| Jun | 367 |
| Jul | 325 |
| Aug | 381 |
| Sep | 468 |
| Oct | 369 |

The number of people admitted to the hospital.