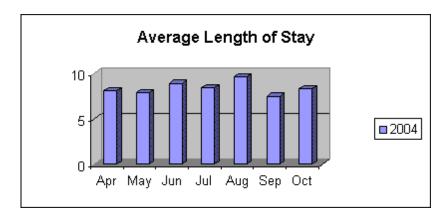

#### **Average Length of Stay**

| Apr | 8.12 |
|-----|------|
| May | 7.92 |
| Jun | 8.92 |
| Jul | 8.47 |
| Aug | 9.65 |
| Sep | 7.52 |
| Oct | 8.32 |

The average number of patient days that an admitted patient spends in hospital.