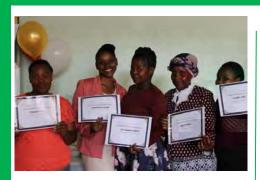

## **2019- CP AWARDS**

Raising a disabled child without any form of training can be a difficult task especially because some may require special care, however these mothers are doing a tremendous job in caring for their babies that were born with cerebral palsy. Eshowe Hospital Rehab Team continues to recognise these parents for their job well done and to further educate them on how to care for their disabled children.

The Rehab team held the awards ceremony on the 6 December 2019 at the hospital. Amongst the awardees were those who did well throughout the whole year and attended CP Clinics, children that have shown good developments and the mothers that play a role in encouraging others even during stressful times. Parents really appreciated this gesture as it also ease stress from them and allows them a chance to interact with therapists and other parents.

Aimee L ( Speech Therapist ) having a session with her clients

Children taking a nap

Rehab Team with the mothers after receiving their certificates