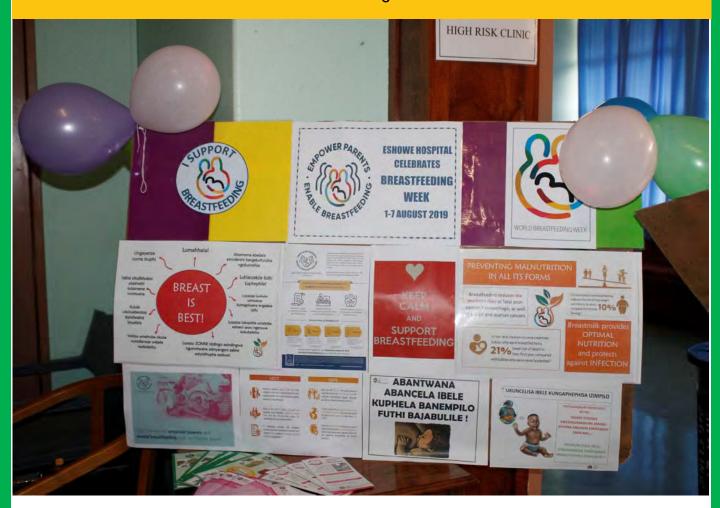

## **Breastfeeding Week**

World **Breastfeeding Week** is celebrated every year from 1 to 7 August to highlight the huge benefits that **breastfeeding** can bring to both the health and welfare of babies, as well as a wider push for maternal health, focusing on good nutrition and reduction of poverty. The slogan for 2019 was "Empower Parents, Enable Breastfeeding" and in support of this Eshowe Dietetics and maternity team focused on educating parents about advantages and benefits of breastfeeding.

Internal maternity and pediatrics wards were visited by the team led by ANM. MK Ntuli and they got a chance to interact with the parents, the few advantages of breastfeeding that were highlighted: increased resistance to infections which lowers chances of illnesses and hospitalization,

sterility of breastmilk and less nappy rash for the babies. Mothers also got to learn that the good benefit of breastfeeding is that can help a mother to loose weight and helps the uterus to contract. The awareness's were also conducted at

the PHC level as they carry a large number of pregnant mothers who needs vital information about breastfeeding.

Umama omuhle okhamela umntwana ubisi lwebele