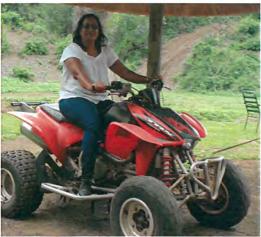

## **PICTURE GALLERY: TEAM BUILDING**

Eshowe Hospital Management team and staff exploring Ngodini Bunduz during team building on the 16 November 2019.