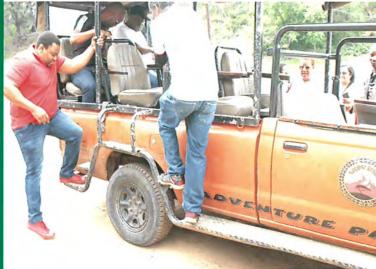

## **PICTURE GALLERY: TEAM BUILDING**

Eshowe Hospital Management team and staff exploring Ngodini Bunduz during team building on the 16 November 2019.