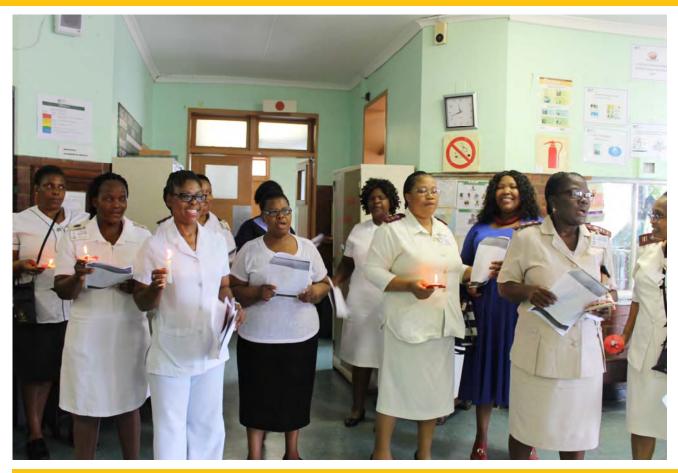

## PICTURE GALLERY: 2019 XMAS CAROLS

Hospital Staff and hospital board member Mrs. FP Makhoba (wearing blue) led by Dr. FN Dube- Mathonsi Deputy visiting all the wards and OPD to sing Christmas carols and handed out presents to pediatrics