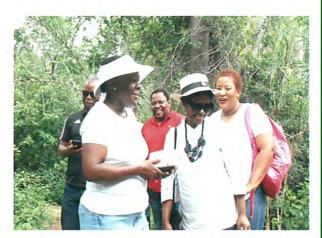

## **PICTURE GALLERY: TEAM BUILDING**

Eshowe Hospital Management team and staff exploring Ngodini Bunduz during team building on the 16 November 2019.