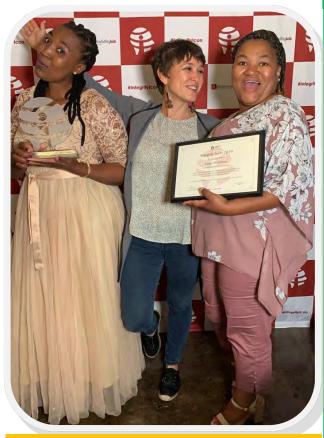

## **Congratulations are in order for Outreach**

# Team Leader Ms. Gugu Mlothswa for becoming an Integrity Icon: South Africa.

The process for 2019 integrity icons began in May 2019 and on the 26th June 2019 the team from SA Integrity Icon visited Eshowe District Hospital and shot a video with Gugu and Zandile Sithole (Community Care Giver) whereby they showcased their work on this day. They also visited the community in ward 9 at Thintumkhaba area, ward 10 Eziqaqweni Area and a war room in ward 10 where the work of these officials manifesting.

Integrity Icon: South Africa –Ms Gugu Mlotshwa, Integrity Icon judge and CCG Ms Zandile Sithole

On the 10th of October 2019, she was recognized as Top 5 Best 2019 Integrity Icons, South Africa and she received a trophy and a certificate. Eshowe Hospital Management and staff congratulate you and you really represented us well.