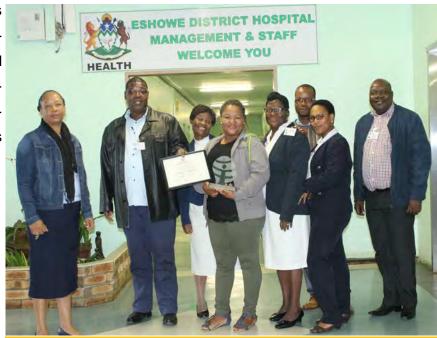

## INTERGRITY ICON

## **Congratulations are in order for Outreach**

# Team Leader Ms. Gugu Mlothswa for becoming an Integrity Icon: South Africa.

The process for 2019 integrity icons began in May 2019 and on the 26th June 2019 the team from SA Integrity Icon visited Eshowe District Hospital and shot a video with Gugu and Zandile Sithole (Community Care Giver) whereby they showcased their work on this day. They also visited the community in ward 9 at Thintumkhaba area, ward 10 Eziqaqweni Area and a war room in ward 10 where the work of these officials manifesting.

Integrity Icon: South Africa –Ms Gugu Mlotshwa, Integrity Icon judge and CCG Ms Zandile Sithole

On the 10th of October 2019, she was recognized as Top 5 Best 2019 Integrity Icons, South Africa and she received a trophy and a certificate. Eshowe Hospital Management and staff congratulate you and you really represented us well.

Ume njalo, "Mbuyisa".

CEO and hospital Management congratulating Ms. Mlotshwa