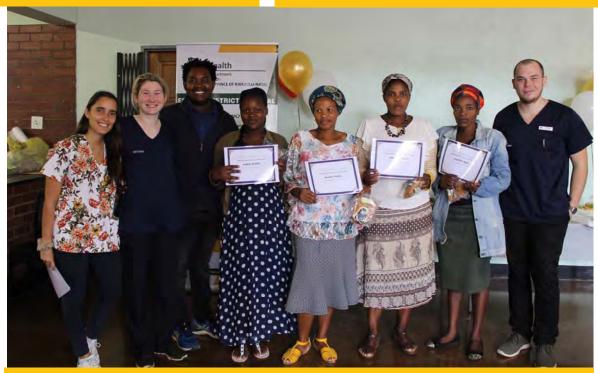

## **2019- CP AWARDS**

Raising a disabled child without any form of training can be a difficult task especially because some may require special care, however these mothers are doing a tremendous job in caring for their babies that were born with cerebral palsy. Eshowe Hospital Rehab Team continues to recognise these parents for their job well done and to further educate them on how to care for their disabled children.

The Rehab team held the awards ceremony on the 6 December 2019 at the hospital. Amongst the awardees were those who did well throughout the whole year and attended CP Clinics, children that have shown good developments and the mothers that play a role in encouraging others even during stressful times. Parents really appreciated this gesture as it also ease stress from them and allows them a chance to interact with therapists and other parents.

Aimee L ( Speech Therapist ) having a session with her clients

Children taking a nap

Rehab Team with the mothers after receiving their certificates