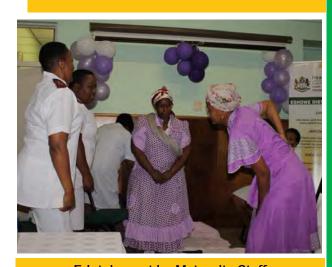

## **2019- CP AWARDS**

Raising a disabled child without any form of training can be a difficult task especially because some may require special care, however these mothers are doing a tremendous job in caring for their babies that were born with cerebral palsy. Eshowe Hospital Rehab Team continues to recognise these parents for their job well done and to further educate them on how to care for their disabled children.

The Rehab team held the awards ceremony on the 6 December 2019 at the hospital. Amongst the awardees were those who did well throughout the whole year and attended CP Clinics, children that have shown good developments and the mothers that play a role in encouraging others even during stressful times. Parents really appreciated this gesture as it also ease stress from them and allows them a chance to interact with therapists and other parents.