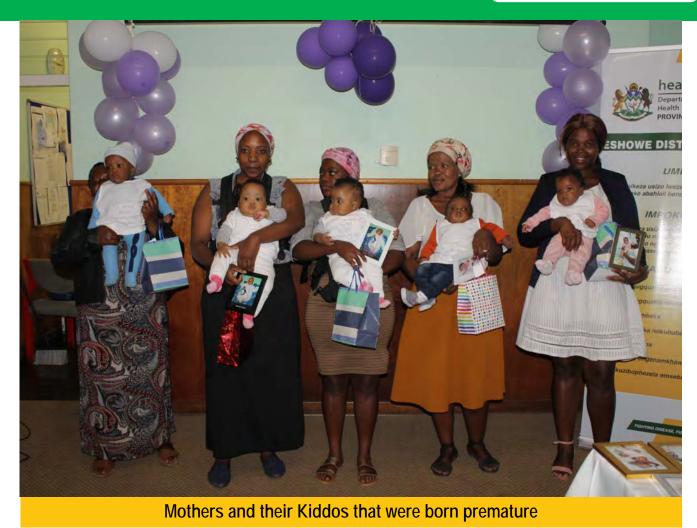

#### PREMATURITY DAY

Premature birth is a serious health problem,

it is the leading course of death in children under the age of 5. These are babies born before 37 weeks and 15 million babies which is about 10% of all babies that are born prematurely around the world. For the first time in history! Eshowe Maternity Component held a prematurity awareness on the 20 November 2019 with an aim of raising awareness that babies can be born prematurely but still thrive to be healthy individuals.

The event was honored by the presence of District Office, Hospital management, staff members mothers and babies. Prorgramme director Mrs Thango thanked the mothers for their patience especially those that had to spend their Christmas and New Years at the hospital due to health condition of their babies.

Guest speaker Mrs. Nondumiso Cele (District Clinical Specialist Team: Pediatric Nurse Specialist) started by commending mothers for their good job in loving and raising their babies. Cele reminded the audience of how time has revolved, the level of care and that both parents needs to play a big role in ensuring that premature babies are natured. Further thanked maternity component for creating a rapport with the mothers which also gives hope great support to the parents. Ms Cele further thanked parents for practising Kangaroo Mother Care (KMC) even after discharge and this was attested to by the wonderful growth of their babies.

An applaud to maternity component including doctors for being passionate with their work and being able to give hope to the mothers and to Mrs Swan (from a local old age home) she knits and comes to hospital to donate jerseys, hats and socks to premature babies.