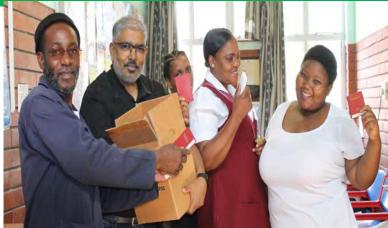

#### **Gratitude to MSF**

Mrs.PL Bhengu (Operational Manager: HAST), Mr. ME Ngidi :Assistant Director Systems, Mrs ZC Mzobe Planning, Monitoring and Evaluation Manager, Ellie Fordkarmara MSF and Mrs C. Botha

Department of Health Partners (Medicins Sans Frontiers ): MSF lent a helping hand to Eshowe District Hospital by donating an IVECO Van , "This will help us as a hospital in improving service delivery and be accessible in terms of PHC services as we will be having more mobile vans for our mobile clinics" said Mrs. ZC Mzobe: Acting CEO (that day). The car was handed over to Eshowe Hospital by MSF Team on the 20 September 2019 in the presence of the King Cetshwayo District Team.