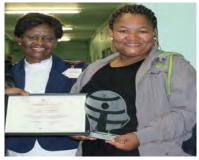

# Team Leader Ms. Gugu Mlothswa for becoming an Integrity Icon: South Africa.

The process for 2019 integrity icons began in May 2019 and on the 26th June 2019 the team from SA Integrity Icon visited Eshowe District Hospital and shot a video with Gugu and Zandile Sithole (Community Care Giver) whereby they showcased their work on this day. They also visited the community in ward 9 at Thintumkhaba area, ward 10 Eziqaqweni Area and a war room in ward 10 where the work of these officials manifesting.

Integrity Icon: South Africa –Ms Gugu Mlotshwa, Integrity Icon judge and CCG Ms Zandile Sithole

On the 10th of October 2019, she was recognized as Top 5 Best 2019 Integrity Icons, South Africa and she received a trophy and a certificate. Eshowe Hospital Management and staff congratulate you and you really represented us well.