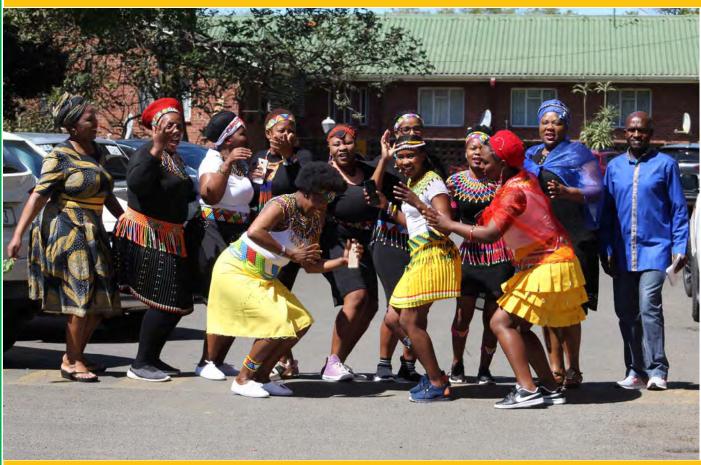

## **Heritage Day Celebration**

Abasebenzi base Showe behlobe kahle

Babevunule beconsa abasebenzi basesbhedlela Eshowe kwazise kwakuyinyanga yamagugu namasiko Umandulo. Mhlaka 27 September abasebenzi baba nomgubho okhethekile wokubungaza lolusuku, kulonyaka abasebenzi bathola ithuba lokwazi kabanzi ngemvelaphi yase Congo. Odokotela abadabuka e Democratic Republic of Congo (Dr. Kavuala no Dr. Kandolo) bafundisa kabanzi ngemvelpahi yabo baphin-

da bapheka izidlo ezimnandi zase Congo okubalwa kuzo iBanana Plantin, Pondu (kasala leaves), Chikwanga, Fufu, Mopani Worms nezinhlobo ezahlukene ze dried fish.

Lokhu kwaba intokozo enkulu Kubasebenzi base Showe kwaphinda kwaba umkhuba omuhle wokwazi kabanzi ngezinye izizwe kugqugquzeleke nobumbano.