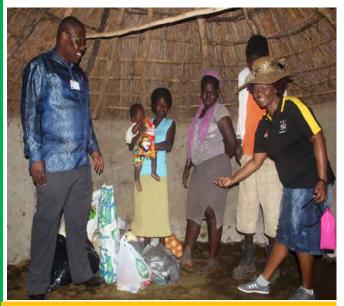

## Mandela Day

Mr. PN Sangweni (CEO), Mrs. BT Mthabela PHC Supervisor and Duma family at Izingwenya

Eshowe District Hospital Team celebrated the 67 minutes for Mandela Day by visiting the 2 destitute families which were identified by the community care givers in Sub-Ward 22 and Sub-Ward 23.

The first visit was for Duma Family at Izingwenya Area, the hospital team was joined by ward committee member Mrs Dlamini. The Duma family has 6 members (mother and her 5 children) living in a dilapidated mud rondavel house. Three of her children are still entitled to child support grant but are not getting it since they do not have birth certificates.

The families were handed food parcels and clothing items and both matters are being addressed through Operation Sukuma Sakhe. Great appreciation to Boxer Stores for donating a voucher worth R700 to be used towards Mandela Day and Eshowe hospital management team for their contributions.