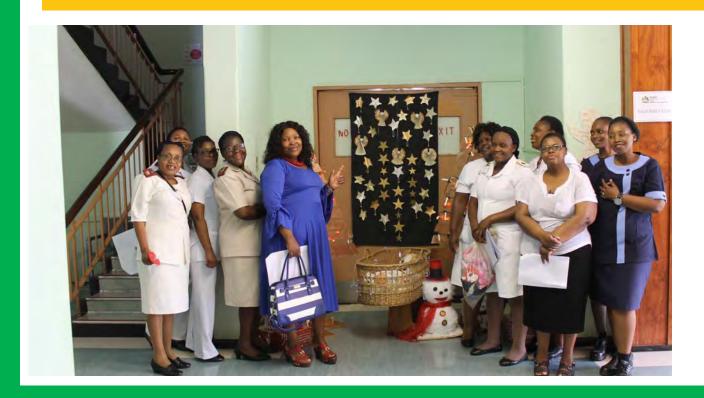

## PICTURE GALLERY: 2019 XMAS CAROLS

Hospital Staff and hospital board member Mrs. FP Makhoba (wearing blue) led by Dr. FN Dube- Mathonsi Deputy visiting all the wards and OPD to sing Christmas carols and handed out presents to pediatrics