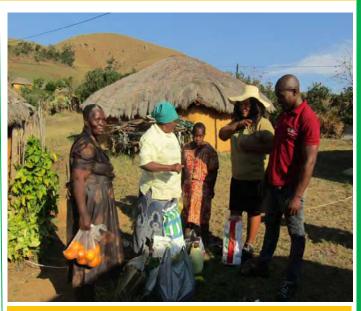

## Mandela Day

Mr. PN Sangweni (CEO), Mrs. BT Mthabela PHC Supervisor and Duma family at Izingwenya

Eshowe District Hospital Team celebrated the 67 minutes for Mandela Day by visiting the 2 destitute families which were identified by the community care givers in Sub-Ward 22 and Sub-Ward 23.

Sizwe Gumbi and Gugu Mlothswa (OTL) and Dlamini family members at Oyemeni

The second visit was for Dlamini family at Oyemeni that has 5 family members and they are all dependent on their fathers grant. The 2 daughters are mentally unstable but not getting disability grant. The 75 year old male is frail with a septic abscess and Simphiwe Ngema (CCG) ensures to visit this family daily and do dressings for Mr. Dlamini.

The families were handed food parcels and clothing items and both matters are being addressed through Operation Sukuma Sakhe. Great appreciation to Boxer Stores for donating a voucher worth R700 to be used towards Mandela Day and Eshowe hospital management team for their contributions.