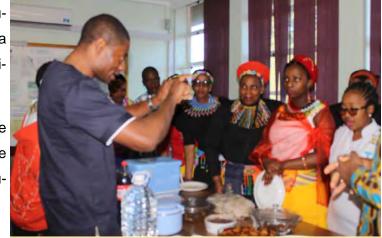

## **Heritage Day Celebration**

Abasebenzi base Showe behlobe kahle

Babevunule beconsa abasebenzi basesbhedlela Eshowe kwazise kwakuyinyanga yamagugu namasiko Umandulo. Mhlaka 27 September abasebenzi baba nomgubho okhethekile wokubungaza lolusuku, kulonyaka abasebenzi bathola ithuba lokwazi kabanzi ngemvelaphi yase Congo. Odokotela abadabuka e Democratic Republic of Congo (Dr. Kavuala no Dr. Kandolo) bafundisa kabanzi ngemvelpahi yabo baphin-

da bapheka izidlo ezimnandi zase Congo okubalwa kuzo iBanana Plantin, Pondu (kasala leaves), Chikwanga, Fufu, Mopani Worms nezinhlobo ezahlukene ze dried fish.

Lokhu kwaba intokozo enkulu Kubasebenzi base Showe kwaphinda kwaba umkhuba omuhle wokwazi kabanzi ngezinye izizwe kugqugquzeleke nobumbano.

Dr. Kandolo echaza ngezinhlobo zokudla kwase Congo