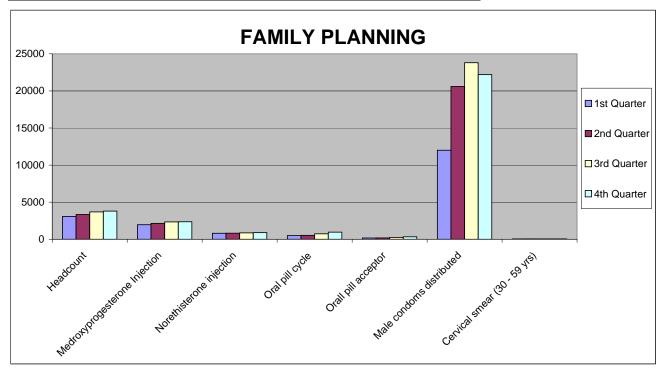

### FAMILY PLANNING (2008)

|                               | 1st Quarter | 2nd Quarter | 3rd Quarter | 4th Quarter |
|-------------------------------|-------------|-------------|-------------|-------------|
| Headcount                     | 3085        | 3343        | 3688        | 3797        |
| Medroxyprogesterone Injection | 1958        | 2145        | 2342        | 2363        |
| Norethisterone injection      | 814         | 821         | 861         | 897         |
| Oral pill cycle               | 493         | 527         | 731         | 956         |
| Orall pill acceptor           | 168         | 187         | 251         | 331         |
| Male condoms distributed      | 12000       | 20600       | 23800       | 22200       |
| Cervical smear (30 - 59 yrs)  | 35          | 49          | 39          | 40          |