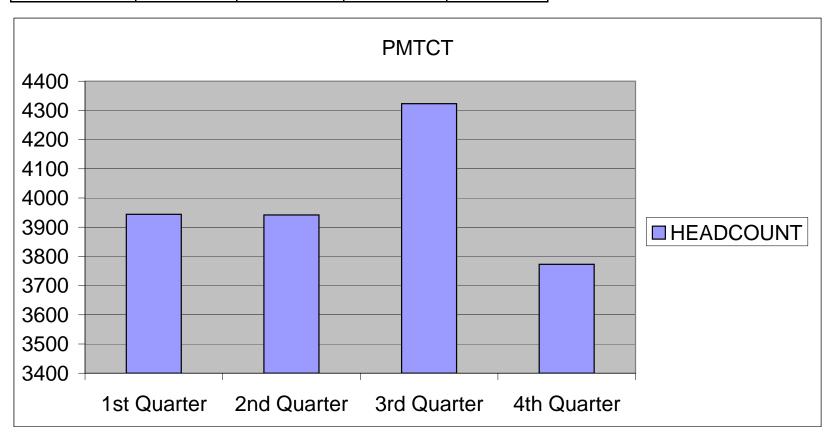

# PMTCT (2008)

|           | 1st Quarter | 2nd Quarter | 3rd Quarter | 4th Quarter |
|-----------|-------------|-------------|-------------|-------------|
| HEADCOUNT | 3944        | 3942        | 4323        | 3773        |