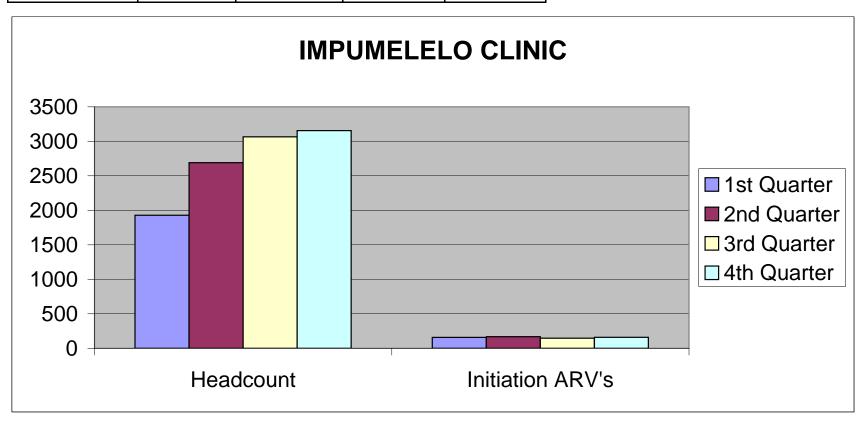

## **IMPUMELELO CLINIC (2008)**

|                  | 1st Quarter | 2nd Quarter | 3rd Quarter | 4th Quarter |
|------------------|-------------|-------------|-------------|-------------|
| Headcount        | 1929        | 2691        | 3065        | 3156        |
| Initiation ARV's | 158         | 168         | 146         | 159         |