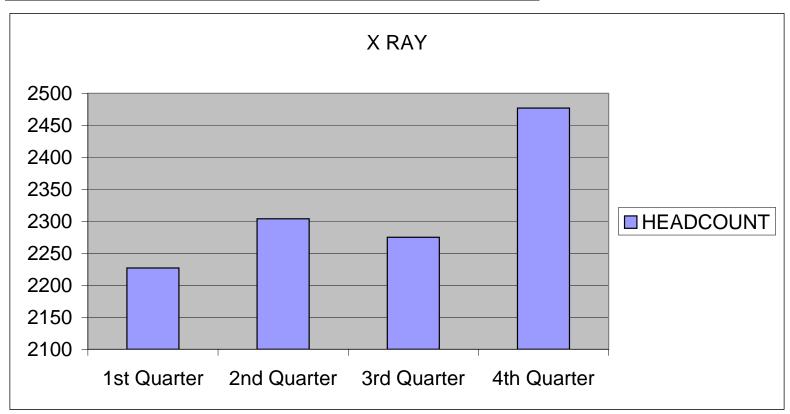

X RAY (2008)

|           | 1st Quarter | 2nd Quarter | 3rd Quarter | 4th Quarter |
|-----------|-------------|-------------|-------------|-------------|
| HEADCOUNT | 2227        | 2304        | 2275        | 2477        |