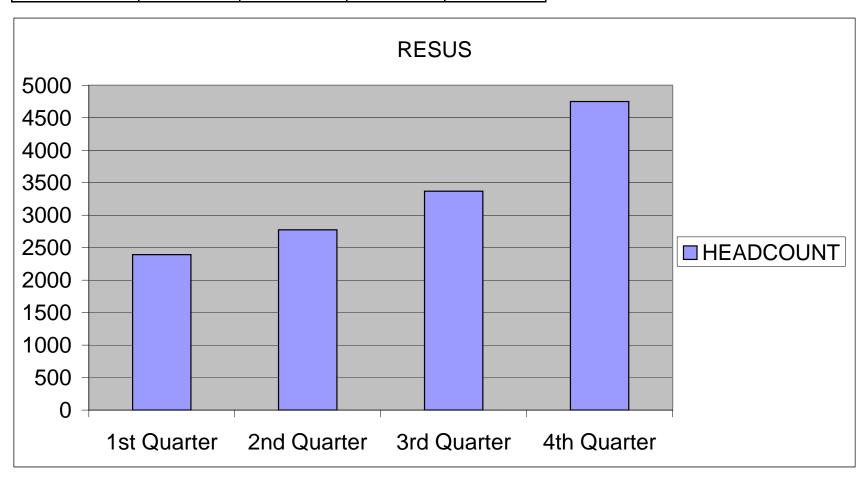

# **RESUS (2008)**

|           | 1st Quarter | 2nd Quarter | 3rd Quarter | 4th Quarter |
|-----------|-------------|-------------|-------------|-------------|
| HEADCOUNT | 2393        | 2775        | 3369        | 4750        |