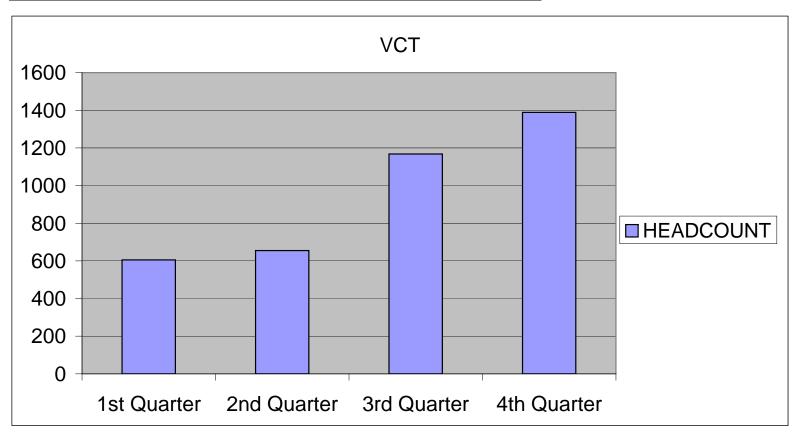

**VCT (2008)** 

|           | 1st Quarter | 2nd Quarter | 3rd Quarter | 4th Quarter |
|-----------|-------------|-------------|-------------|-------------|
| HEADCOUNT | 605         | 655         | 1168        | 1389        |