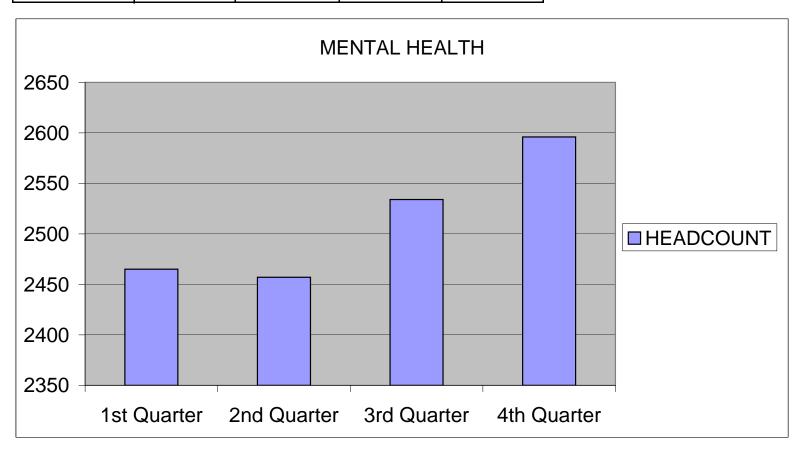

# **MENTAL HEALTH (2008)**

| _         | 1st Quarter | 2nd Quarter | 3rd Quarter | 4th Quarter |
|-----------|-------------|-------------|-------------|-------------|
| HEADCOUNT | 2465        | 2457        | 2534        | 2596        |