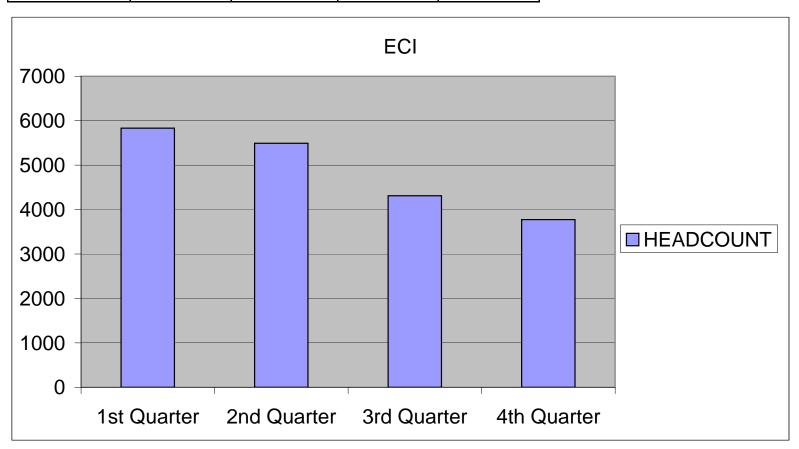

# HIV/AIDS (2008)

|           | 1st Quarter | 2nd Quarter | 3rd Quarter | 4th Quarter |
|-----------|-------------|-------------|-------------|-------------|
| HEADCOUNT | 5831        | 5492        | 4311        | 3774        |