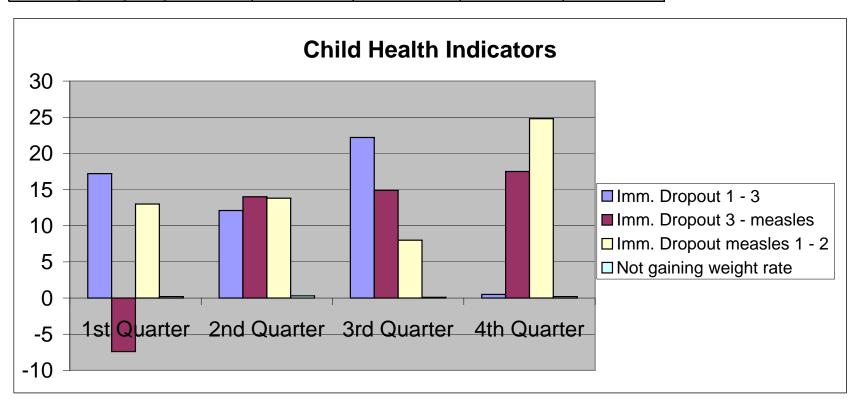

### **CHILD HEALTH INDICATORS (2008)**

|                            | 1st Quarter | 2nd Quarter | 3rd Quarter | 4th Quarter |
|----------------------------|-------------|-------------|-------------|-------------|
| Imm. Dropout 1 - 3         | 17.2        | 12.1        | 22.2        | 0.5         |
| Imm. Dropout 3 - measles   | -7.4        | 14          | 14.9        | 17.5        |
| Imm. Dropout measles 1 - 2 | 13          | 13.8        | 8           | 24.8        |
| Not gaining weight rate    | 0.2         | 0.3         | 0.1         | 0.2         |