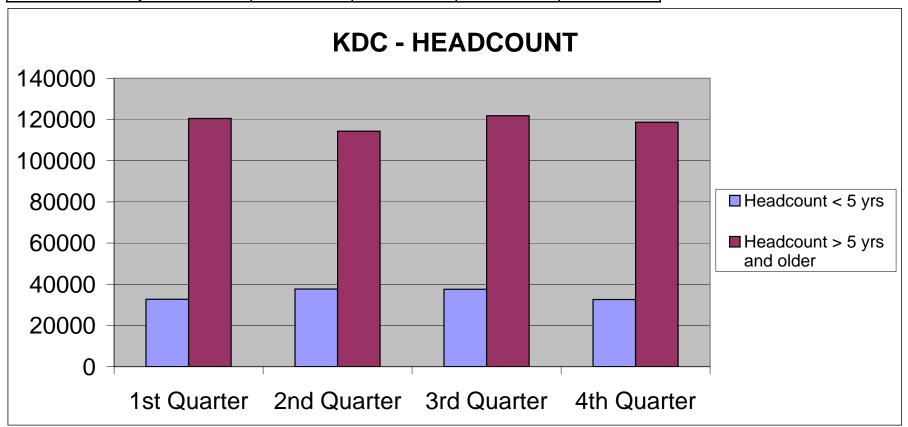

### **KWADABEKA CHC - HEADCOUNT (2008)**

|                             | 1st Quarter | 2nd Quarter | 3rd Quarter | 4th Quarter |
|-----------------------------|-------------|-------------|-------------|-------------|
| Headcount < 5 yrs           | 32700       | 37694       | 37546       | 32580       |
| Headcount > 5 yrs and older | 120505      | 114304      | 121822      | 118684      |