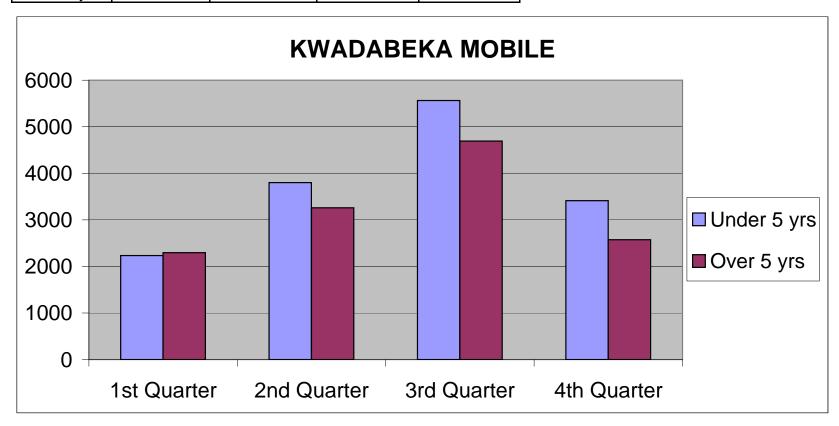

## **KWADABEKA MOBILE (2008)**

|             | 1st Quarter | 2nd Quarter | 3rd Quarter | 4th Quarter |
|-------------|-------------|-------------|-------------|-------------|
| Under 5 yrs | 2233        | 3800        | 5564        | 3413        |
| Over 5 yrs  | 2296        | 3260        | 4693        | 2574        |