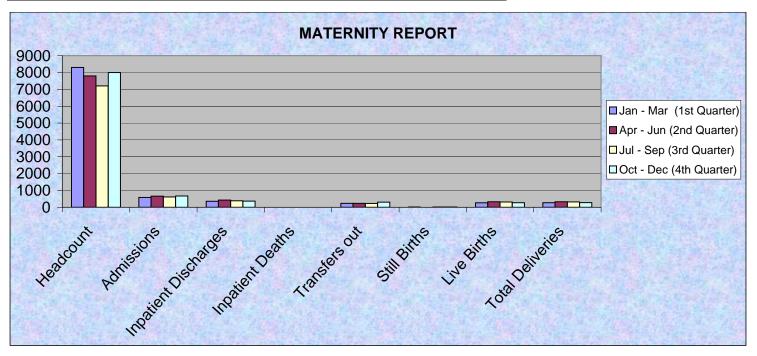

#### **MATERNITY REPORT (2008)**

|                      | Jan - Mar     | Apr - Jun     | Jul - Sep     | Oct - Dec     |
|----------------------|---------------|---------------|---------------|---------------|
|                      | (1st Quarter) | (2nd Quarter) | (3rd Quarter) | (4th Quarter) |
| Headcount            | 8300          | 7798          | 7207          | 7997          |
| Admissions           | 586           | 661           | 612           | 669           |
| Inpatient Discharges | 355           | 428           | 385           | 366           |
| Inpatient Deaths     | 0             | 0             | 0             | 0             |
| Transfers out        | 231           | 233           | 227           | 303           |
| Still Births         | 4             | 0             | 6             | 3             |
| Live Births          | 267           | 329           | 314           | 271           |
| Total Deliveries     | 269           | 329           | 318           | 276           |