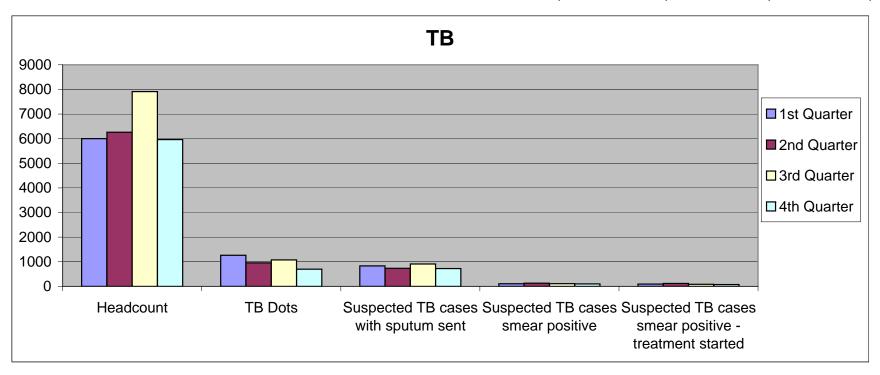

#### DEPARTMENT OF HEALTH

TB (2008)

|                                                       | 1st Quarter | 2nd Quarter | 3rd Quarter | 4th Quarter |
|-------------------------------------------------------|-------------|-------------|-------------|-------------|
| Headcount                                             | 6002        | 6260        | 7911        | 5962        |
| TB Dots                                               | 1264        | 955         | 1076        | 697         |
| Suspected TB cases with sputum sent                   | 831         | 734         | 911         | 724         |
| Suspected TB cases smear positive                     | 107         | 131         | 110         | 102         |
| Suspected TB cases smear positive - treatment started | 95          | 120         | 84          | 74          |