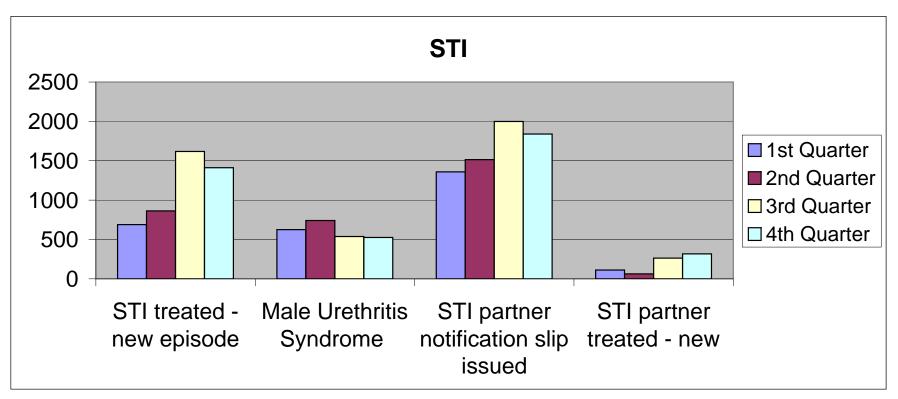

STI (2008)

|                                      | 1st Quarter | 2nd Quarter | 3rd Quarter | 4th Quarter |
|--------------------------------------|-------------|-------------|-------------|-------------|
| STI treated - new episode            | 689         | 863         | 1618        | 1412        |
| Male Urethritis Syndrome             | 625         | 741         | 538         | 525         |
| STI partner notification slip issued | 1359        | 1514        | 1999        | 1839        |
| STI partner treated - new            | 112         | 63          | 263         | 317         |