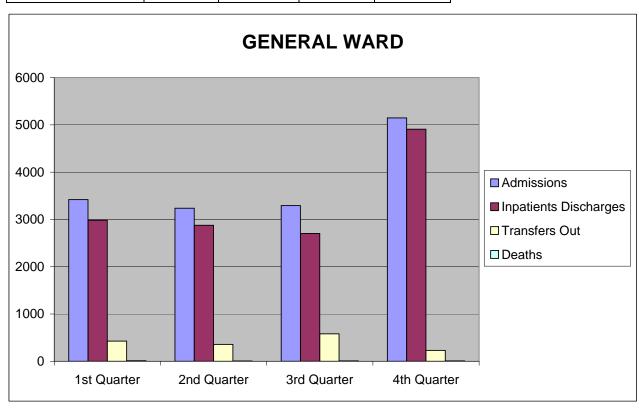

### **GENERAL WARD (2008)**

|                       | 1st Quarter | 2nd Quarter | 3rd Quarter | 4th Quarter |
|-----------------------|-------------|-------------|-------------|-------------|
| Admissions            | 3420        | 3237        | 3293        | 5148        |
| Inpatients Discharges | 2983        | 2876        | 2704        | 4909        |
| Transfers Out         | 426         | 357         | 580         | 230         |
| Deaths                | 11          | 4           | 9           | 9           |