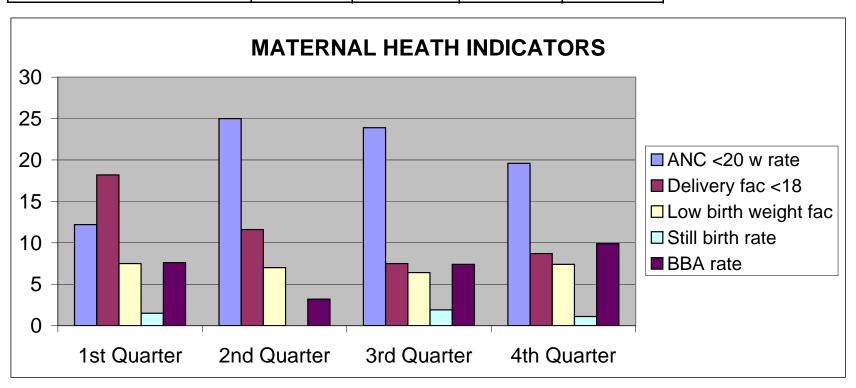

## **MATERNAL HEALTH INDICATORS (2008)**

|                      | 1st Quarter | 2nd Quarter | 3rd Quarter | 4th Quarter |
|----------------------|-------------|-------------|-------------|-------------|
| ANC <20 w rate       | 12.2        | 25          | 23.9        | 19.6        |
| Delivery fac <18     | 18.2        | 11.6        | 7.5         | 8.7         |
| Low birth weight fac | 7.5         | 7           | 6.4         | 7.4         |
| Still birth rate     | 1.5         | 0           | 1.9         | 1.1         |
| BBA rate             | 7.6         | 3.2         | 7.4         | 9.9         |