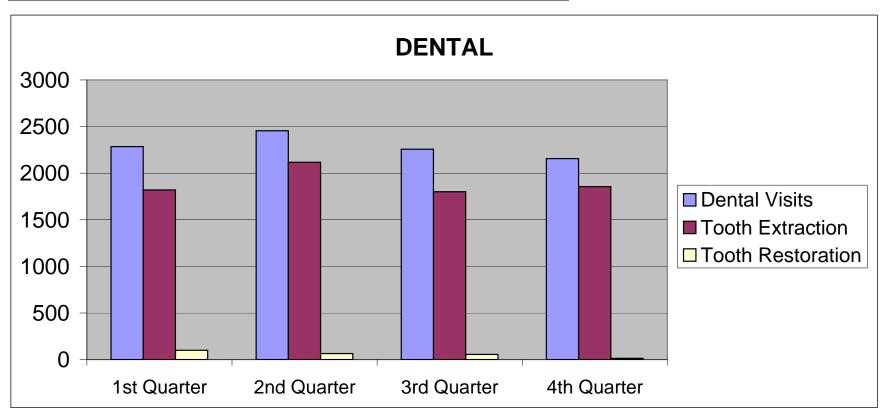

## **DENTAL (2008)**

|                   | 1st Quarter | 2nd Quarter | 3rd Quarter | 4th Quarter |
|-------------------|-------------|-------------|-------------|-------------|
| Dental Visits     | 2285        | 2455        | 2257        | 2156        |
| Tooth Extraction  | 1820        | 2117        | 1801        | 1856        |
| Tooth Restoration | 100         | 64          | 55          | 13          |