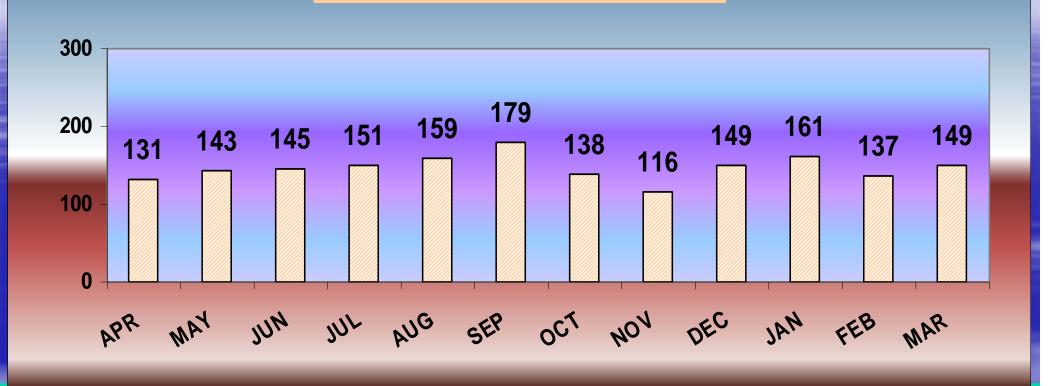

# NUMBER OF WOMEN DELIVERED WHO IS MORE THAN 34 YEARS OLDER DURING THE REPORTING PERIOD.

### TOTAL NUMBER OF WOMEN WHO DELIVERED DURING THE REPORTING PERIOD