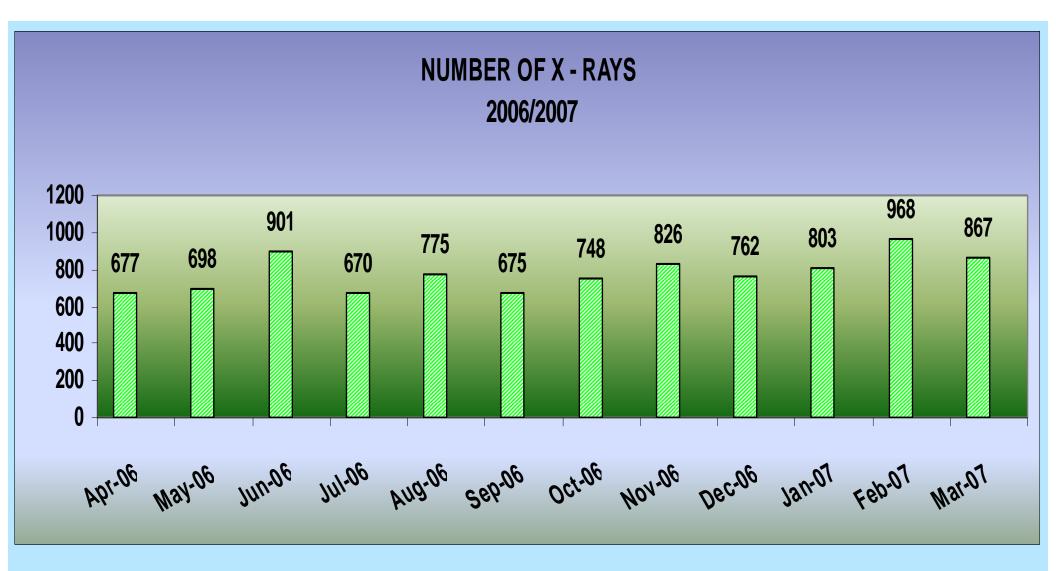

MBER OF CLIENTS WHO REMOVED TEETHS



# NUMBER OF WOMEN DELIVERED WHO IS LESS THAN 18 YEARS DURING THE REPORTING PERIOD.



# NUMBER OF WOMEN DELIVERED WHO IS MORE THAN 34 YEARS OLDER DURING THE REPORTING PERIOD.





### TOTAL NUMBER OF WOMEN WHO DELIVERED DURING THE REPORTING PERIOD





### NUMBER OF BABIES BORN DURING THE REPORTING PERIOD



DEATH OF WOMAN WHILE PREGNANT (FROM CONCEPTION ONWARDS)
UNTIL 6 WEEKS (42 DAYS) AFTER DELIVERY. IT INCLUDES DEATHS DUE
TO ABORTIONS & ECTOPIC PREGNANCIES



### TOTAL NUMBER OF ITEMS ISSUED TO CLIENTS DURING THE REPORTING PERIOD





## TOTAL NUMBER OF PRESCRIPTIONS AT THE PHARMACY INCLUDING CHRONIC CASES



# TOTAL TESTS THAT ARE DONE AT THE HOSPITAL INCLUDING SPECIMENS RECEIVED FROM CLINICS



### TOTAL NUMBER OF SPECIMENS TAKEN AT THE HOSPITAL



## NUMBER OF X-RAYS DONE DURING THE REPORTING PERIOD



### TOTAL NUMBER OF PAP SMEARS DONE





## NUMBER OF CLIENTS SEEN AT VCT & PMTCT



## TOTAL NUMBER OF CLIENTS SEEN AT OCCUPATION & PHYSIOTHERAPY

#### **MSELENI HOSPITAL INDICATORS AND EXPENDITURE**

| MONTHS |        | OCCUPANCY RATE | DEATH RATE | AVERAGE LENGTH | EXPENDITURE | COST PER PATIENT |
|--------|--------|----------------|------------|----------------|-------------|------------------|
|        |        |                | ı          | OF STAY        |             |                  |
|        | Apr-06 | 65             | 10         | 6              | 3886066.53  | 884.4            |
| •      | May-06 | 61             | 8          | 6              | 4083361.84  | 940.65           |
|        | Jun-06 | 69             | 10