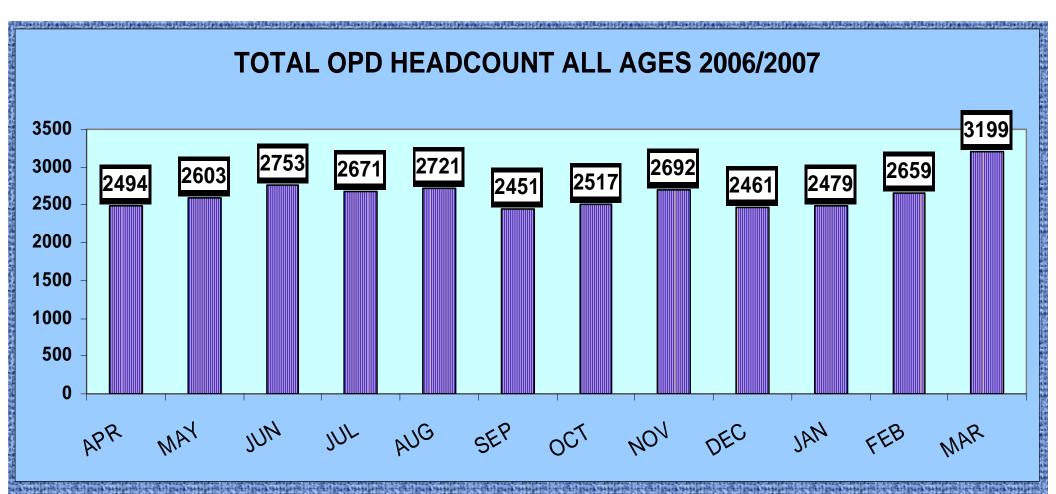

ICS NAMELY EZIMPONDWENI, MABIBI, MANABA, MBAZWANA, MDUKU, MNQOBOKAZI, NTSHONGWE, OQONDWENI, MOBILE A, MOBILE B IN A CATCHMENT AREA OF 100 X 30KM. IT HAS A

- OUTPATIENTS' DEPARTMENT,
- THERAPY DEPARTMENT,
- RADIOGRAPHY DEPARTMENT
- PHARMACY
- OPERATING THREATRE
- LABORATORY
- DIETICIAN
- DENTAL DEPARTMENT
- SOCIAL WORK DEPARTMENT
- PMTCT/VCT DEPARTMENT
- OPTHALMOLOGY
- MATERNITY DEPARTMENT

#### **VISION**

## TO PROVIDE QUALITY, ACCURATE AND RELIABLE INFORMATION TO ALL OUR STAKEHOLDERS TIMEOUSLY

#### **MISSION**

COMMITTED TO DELIVER HIGH QUALITY INFORMATION AND SUPPORT FOR EFFECTIVE PRODUCTION AND IMPROVED HEALTH CARE FOR ALL OUR STAKEHOLDERS, WHICH INCLUDE ALL CLIENTS, SATELLITE CLINICS, DISTRICT AND HEAD OFFICES, AND TO MAINTAIN HIGH STANDARD OF PROVINCIAL HEALTH INFORMATION SYSTEMS



## THIS IS THE TOTAL NUMBER OF CLIENTS SEEN AT OPD



# NUMBER OF CLIENTS ADMITTED DURING THE REPORTING PERIOD





## NUMBER OF CLIENTS THAT STAY OVERNIGHT IN THE WARD



## NUMBER OF CLIENTS WHO DIED IN THE WARD DURING REPORTING PERIOD.



# NUMBER OF CLIENTS UNDER 5 YEARS OF AGE WHO DIED IN THE WARD DURING REPORTING PERIOD.



## TOTAL NUMBER OF CLIENTS WHO REMOVED TEETHS



# NUMBER OF WOMEN DELIVERED WHO IS LESS THAN 18 YEARS DURING THE REPORTING PERIOD.



# NUMBER OF WOMEN DELIVERED WHO IS MORE THAN 34 YEARS OLDER DURING THE REPORTING PERIOD.





### TOTAL NUMBER OF WOMEN WHO DELIVERED DURING THE REPORTING PERIOD





### NUMBER OF BABIES BORN DURING THE REPORTING PERIOD



DEATH OF WOMAN WHILE PREGNANT (FROM CONCEPTION ONWARDS)
UNTIL 6 WEEKS (42 DAYS) AFTER DELIVERY. IT INCLUDES