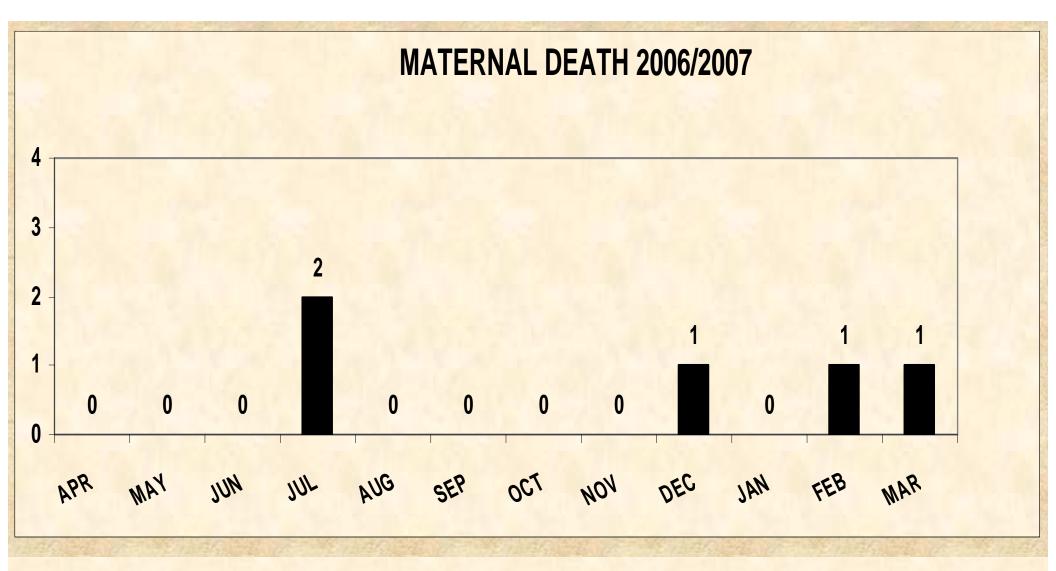

### NUMBER OF BABIES BORN DURING THE REPORTING PERIOD

DEATH OF WOMAN WHILE PREGNANT (FROM CONCEPTION ONWARDS)
UNTIL 6 WEEKS (42 DAYS) AFTER DELIVERY. IT INCLUDES DEATHS DUE
TO ABORTIONS & ECTOPIC PREGNANCIES