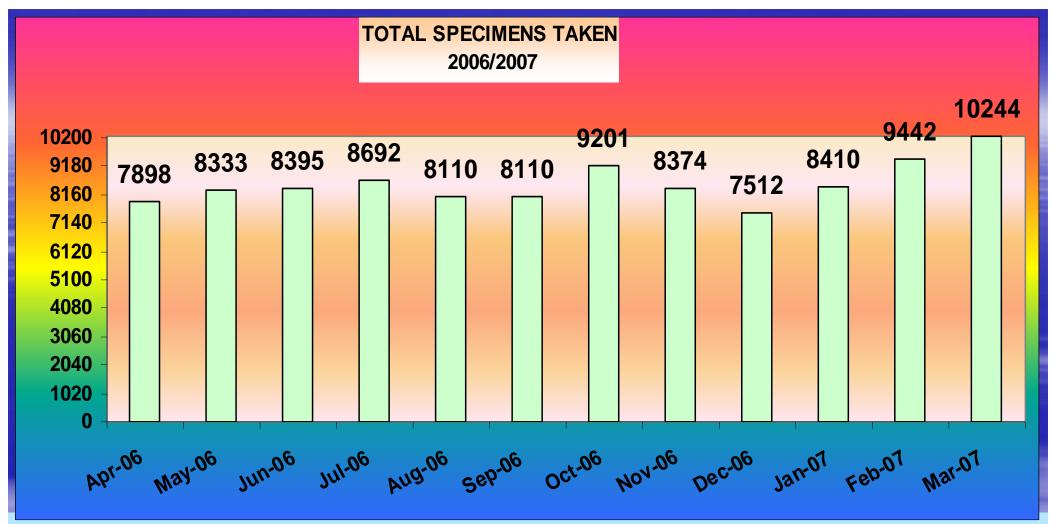

IED IN THE WARD DURING REPORTING PERIOD.



## TOTAL NUMBER OF CLIENTS WHO REMOVED TEETHS



# NUMBER OF WOMEN DELIVERED WHO IS LESS THAN 18 YEARS DURING THE REPORTING PERIOD.



# NUMBER OF WOMEN DELIVERED WHO IS MORE THAN 34 YEARS OLDER DURING THE REPORTING PERIOD.





### TOTAL NUMBER OF WOMEN WHO DELIVERED DURING THE REPORTING PERIOD





### NUMBER OF BABIES BORN DURING THE REPORTING PERIOD



DEATH OF WOMAN WHILE PREGNANT (FROM CONCEPTION ONWARDS)
UNTIL 6 WEEKS (42 DAYS) AFTER DELIVERY. IT INCLUDES DEATHS DUE
TO ABORTIONS & ECTOPIC PREGNANCIES



### TOTAL NUMBER OF ITEMS ISSUED TO CLIENTS DURING THE REPORTING PERIOD





## TOTAL NUMBER OF PRESCRIPTIONS AT THE PHARMACY INCLUDING CHRONIC CASES



# TOTAL TESTS THAT ARE DONE AT THE HOSPITAL INCLUDING SPECIMENS RECEIVED FROM CLINICS



### TOTAL NUMBER OF SPECIMENS TAKEN AT THE HOSPITAL



## NUMBER OF X-RAYS DONE DURING THE REPORTING PERIOD



### TOTAL NUMBER OF PAP SMEARS DONE





## NUMBER OF CLIENTS SEEN AT VCT & PMTCT



## TOTAL NUMBER OF CLIENTS SEEN AT OCCUPATION & PHYSIOTHERAPY

#### **MSELENI HOSPITAL INDICATORS AND EXPENDITURE**

| MONTHS |        | OCCUPANCY RATE | DEATH RATE | AVERAGE LENGTH | EXPENDITURE | COST PER PATIENT |
|--------|--------|----------------|------------|----------------|-------------|------------------|
|        |        |                | ı          | OF STAY        |             |                  |
|        | Apr-06 | 65             | 10         | 6              | 3886066.53  | 884.4            |
| •      | May-06 | 61             | 8          | 6              | 4083361.84  | 940.