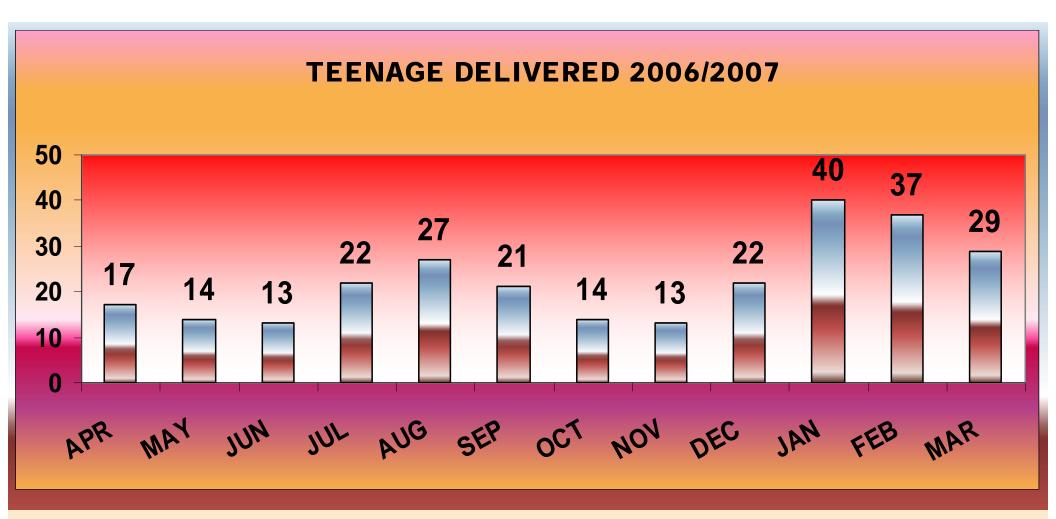

# NUMBER OF WOMEN DELIVERED WHO IS LESS THAN 18 YEARS DURING THE REPORTING PERIOD.