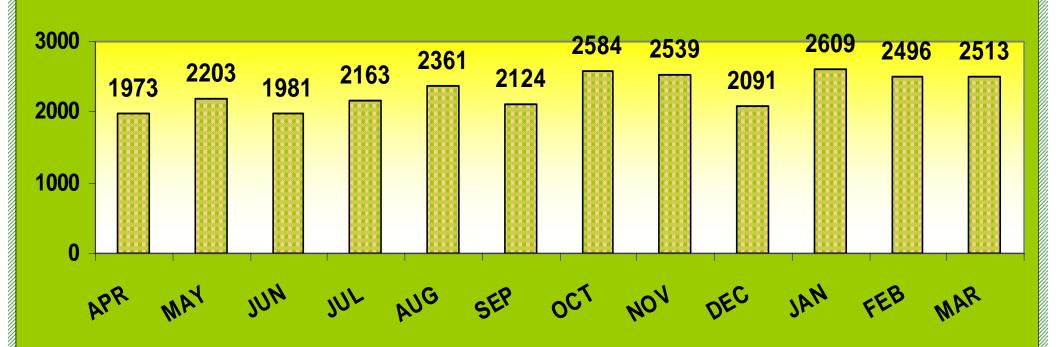

ER OF CLIENTS THAT STAY OVERNIGHT IN THE WARD



## NUMBER OF CLIENTS WHO DIED IN THE WARD DURING REPORTING PERIOD.



# NUMBER OF CLIENTS UNDER 5 YEARS OF AGE WHO DIED IN THE WARD DURING REPORTING PERIOD.



## TOTAL NUMBER OF CLIENTS WHO REMOVED TEETHS



# NUMBER OF WOMEN DELIVERED WHO IS LESS THAN 18 YEARS DURING THE REPORTING PERIOD.



# NUMBER OF WOMEN DELIVERED WHO IS MORE THAN 34 YEARS OLDER DURING THE REPORTING PERIOD.





### TOTAL NUMBER OF WOMEN WHO DELIVERED DURING THE REPORTING PERIOD





### NUMBER OF BABIES BORN DURING THE REPORTING PERIOD



DEATH OF WOMAN WHILE PREGNANT (FROM CONCEPTION ONWARDS)
UNTIL 6 WEEKS (42 DAYS) AFTER DELIVERY. IT INCLUDES DEATHS DUE
TO ABORTIONS & ECTOPIC PREGNANCIES



### TOTAL NUMBER OF ITEMS ISSUED TO CLIENTS DURING THE REPORTING PERIOD





## TOTAL NUMBER OF PRESCRIPTIONS AT THE PHARMACY INCLUDING CHRONIC CASES



# TOTAL TESTS THAT ARE DONE AT THE HOSPITAL INCLUDING SPECIMENS RECEIVED FROM CLINICS



### TOTAL NUMBER OF SPECIMENS TAKEN AT THE HOSPITAL



## NUMBER OF X-RAYS DONE DURING THE REPORTING PERIOD



### TOTAL NUMBER OF PAP SMEARS DONE





## NUMBER OF CLIENTS SEEN AT VCT & PMTCT



## TOTAL NUMBER OF CLIENTS SEEN AT OCCUPATION & PHYSIOTHERAPY

#### **MSELENI HOSPITAL INDICATORS AND EXPENDITURE**

| MONTHS |        | OCCUPANCY RATE | DEATH RATE | AVERAGE LENGTH | EXPENDITURE | COST PER PATIENT |
|--------|--------|----------------|------------|----------------|-------------|------------------|
|        |        |                | ı          | OF STAY        |             |                  |
|        | Apr-06 |