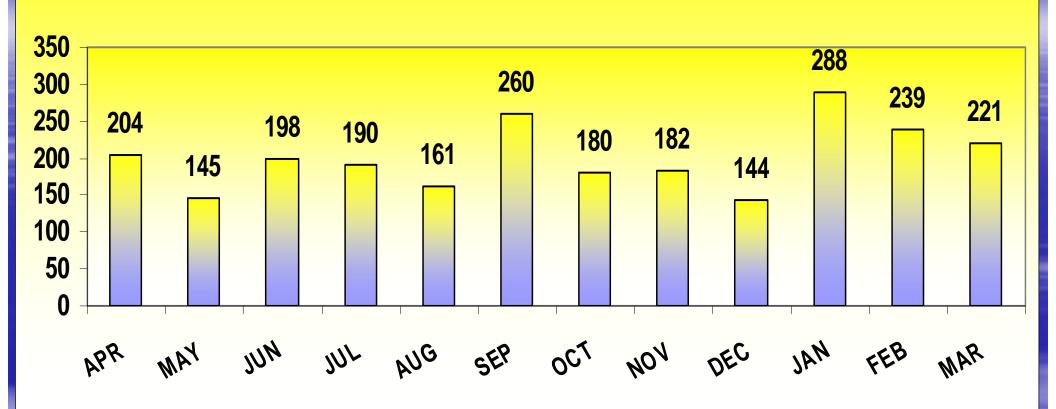

G THE REPORTING PERIOD.



# NUMBER OF WOMEN DELIVERED WHO IS MORE THAN 34 YEARS OLDER DURING THE REPORTING PERIOD.





### TOTAL NUMBER OF WOMEN WHO DELIVERED DURING THE REPORTING PERIOD





### NUMBER OF BABIES BORN DURING THE REPORTING PERIOD



DEATH OF WOMAN WHILE PREGNANT (FROM CONCEPTION ONWARDS)
UNTIL 6 WEEKS (42 DAYS) AFTER DELIVERY. IT INCLUDES DEATHS DUE
TO ABORTIONS & ECTOPIC PREGNANCIES



### TOTAL NUMBER OF ITEMS ISSUED TO CLIENTS DURING THE REPORTING PERIOD





## TOTAL NUMBER OF PRESCRIPTIONS AT THE PHARMACY INCLUDING CHRONIC CASES



# TOTAL TESTS THAT ARE DONE AT THE HOSPITAL INCLUDING SPECIMENS RECEIVED FROM CLINICS



### TOTAL NUMBER OF SPECIMENS TAKEN AT THE HOSPITAL



## NUMBER OF X-RAYS DONE DURING THE REPORTING PERIOD



### TOTAL NUMBER OF PAP SMEARS DONE





## NUMBER OF CLIENTS SEEN AT VCT & PMTCT



## TOTAL NUMBER OF CLIENTS SEEN AT OCCUPATION & PHYSIOTHERAPY

#### **MSELENI HOSPITAL INDICATORS AND EXPENDITURE**

| MONTHS |        | OCCUPANCY RATE | DEATH RATE | AVERAGE LENGTH | EXPENDITURE | COST PER PATIENT |
|--------|--------|----------------|------------|----------------|-------------|------------------|
|        |        |                | ı          | OF STAY        |             |                  |
|        | Apr-06 | 65             | 10         | 6              | 3886066.53  | 884.4            |
| •      | May-06 | 61             | 8          | 6              | 4083361.84  | 940.65           |
|        | Jun-06 | 69             | 10         | 6              | 3941129.89  | 828.83           |
|        | Jul-06 | 68             |