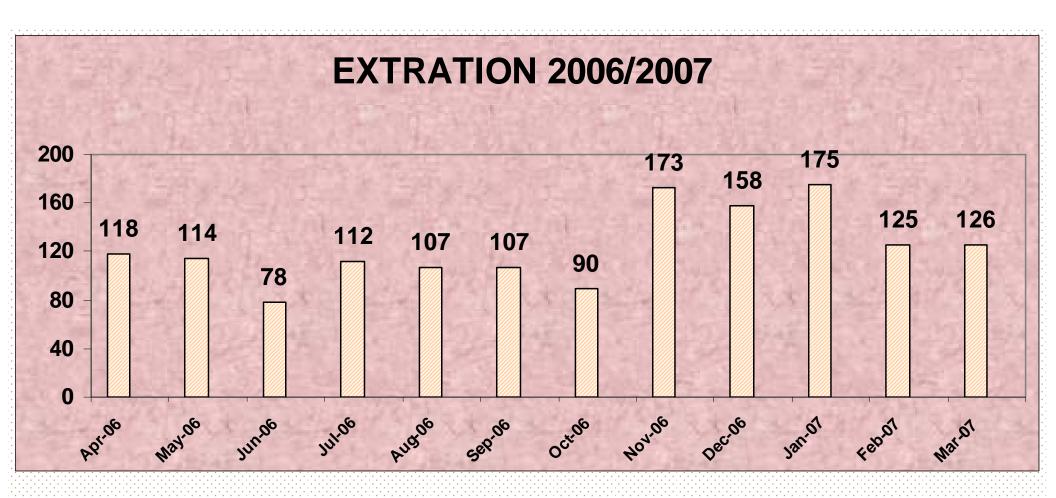

- PMTCT/VCT DEPARTMENT
- OPTHALMOLOGY
- MATERNITY DEPARTMENT

#### **VISION**

## TO PROVIDE QUALITY, ACCURATE AND RELIABLE INFORMATION TO ALL OUR STAKEHOLDERS TIMEOUSLY

#### **MISSION**

COMMITTED TO DELIVER HIGH QUALITY INFORMATION AND SUPPORT FOR EFFECTIVE PRODUCTION AND IMPROVED HEALTH CARE FOR ALL OUR STAKEHOLDERS, WHICH INCLUDE ALL CLIENTS, SATELLITE CLINICS, DISTRICT AND HEAD OFFICES, AND TO MAINTAIN HIGH STANDARD OF PROVINCIAL HEALTH INFORMATION SYSTEMS



## THIS IS THE TOTAL NUMBER OF CLIENTS SEEN AT OPD



# NUMBER OF CLIENTS ADMITTED DURING THE REPORTING PERIOD





## NUMBER OF CLIENTS THAT STAY OVERNIGHT IN THE WARD



## NUMBER OF CLIENTS WHO DIED IN THE WARD DURING REPORTING PERIOD.



# NUMBER OF CLIENTS UNDER 5 YEARS OF AGE WHO DIED IN THE WARD DURING REPORTING PERIOD.



## TOTAL NUMBER OF CLIENTS WHO REMOVED TEETHS



# NUMBER OF WOMEN DELIVERED WHO IS LESS THAN 18 YEARS DURING THE REPORTING PERIOD.



# NUMBER OF WOMEN DELIVERED WHO IS MORE THAN 34 YEARS OLDER DURING THE REPORTING PERIOD.





### TOTAL NUMBER OF WOMEN WHO DELIVERED DURING THE REPORTING PERIOD





### NUMBER OF BABIES BORN DURING THE REPORTING PERIOD



DEATH OF WOMAN WHILE PREGNANT (FROM CONCEPTION ONWARDS)
UNTIL 6 WEEKS (42 DAYS) AFTER DELIVERY. IT INCLUDES DEATHS DUE
TO ABORTIONS & ECTOPIC PREGNANCIES



### TOTAL NUMBER OF ITEMS ISSUED TO CLIENTS DURING THE REPORTING PERIOD





## TOTAL NUMBER OF PRESCRIPTIONS AT THE PHARMACY INCLUDING CHRONIC CASES



# TOTAL TESTS THAT ARE DONE AT THE HOSPITAL INCLUDING SPECIMENS RECEIVED FROM CLINICS



### TOTAL NUMBER OF SPECIMENS TAKEN AT T