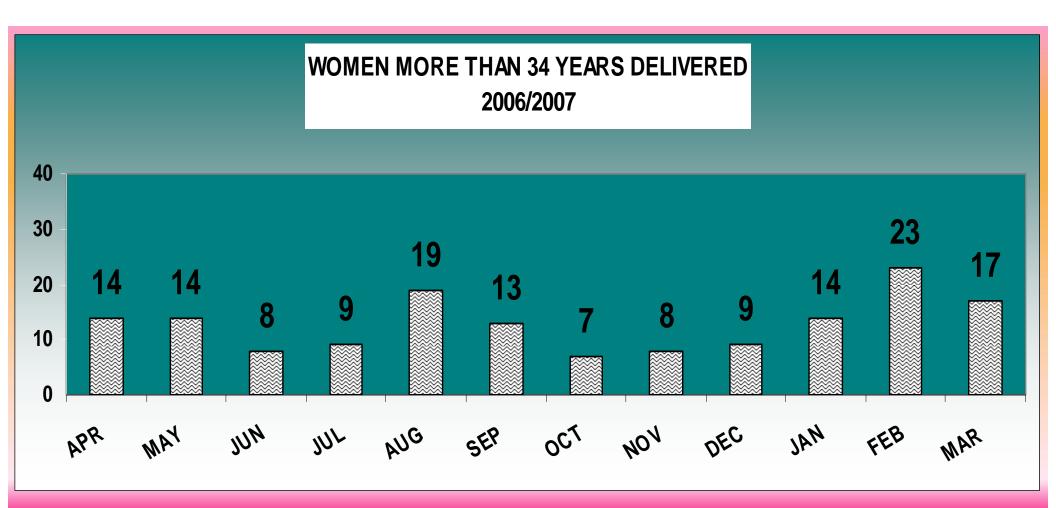

# NUMBER OF WOMEN DELIVERED WHO IS MORE THAN 34 YEARS OLDER DURING THE REPORTING PERIOD.