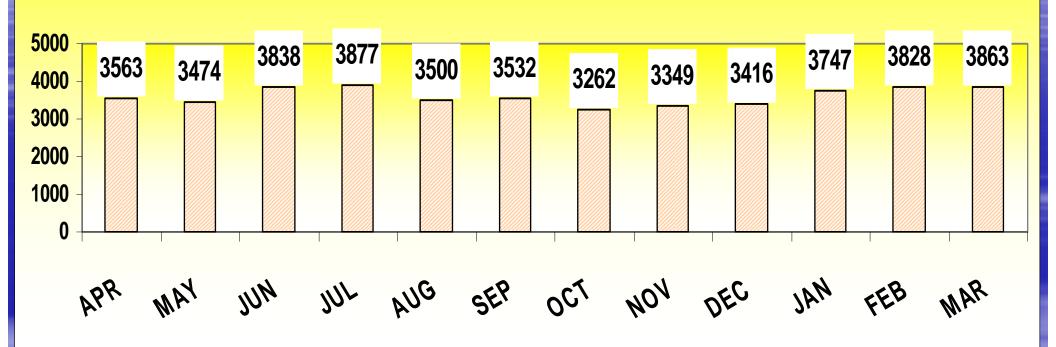

CATCHMENT AREA OF 100 X 30KM. IT HAS A

- OUTPATIENTS' DEPARTMENT,
- THERAPY DEPARTMENT,
- RADIOGRAPHY DEPARTMENT
- PHARMACY
- OPERATING THREATRE
- LABORATORY
- DIETICIAN
- DENTAL DEPARTMENT
- SOCIAL WORK DEPARTMENT
- PMTCT/VCT DEPARTMENT
- OPTHALMOLOGY
- MATERNITY DEPARTMENT

#### **VISION**

## TO PROVIDE QUALITY, ACCURATE AND RELIABLE INFORMATION TO ALL OUR STAKEHOLDERS TIMEOUSLY

#### **MISSION**

COMMITTED TO DELIVER HIGH QUALITY INFORMATION AND SUPPORT FOR EFFECTIVE PRODUCTION AND IMPROVED HEALTH CARE FOR ALL OUR STAKEHOLDERS, WHICH INCLUDE ALL CLIENTS, SATELLITE CLINICS, DISTRICT AND HEAD OFFICES, AND TO MAINTAIN HIGH STANDARD OF PROVINCIAL HEALTH INFORMATION SYSTEMS



## THIS IS THE TOTAL NUMBER OF CLIENTS SEEN AT OPD



# NUMBER OF CLIENTS ADMITTED DURING THE REPORTING PERIOD





## NUMBER OF CLIENTS THAT STAY OVERNIGHT IN THE WARD



## NUMBER OF CLIENTS WHO DIED IN THE WARD DURING REPORTING PERIOD.



# NUMBER OF CLIENTS UNDER 5 YEARS OF AGE WHO DIED IN THE WARD DURING REPORTING PERIOD.



## TOTAL NUMBER OF CLIENTS WHO REMOVED TEETHS



# NUMBER OF WOMEN DELIVERED WHO IS LESS THAN 18 YEARS DURING THE REPORTING PERIOD.



# NUMBER OF WOMEN DELIVERED WHO IS MORE THAN 34 YEARS OLDER DURING THE REPORTING PERIOD.





### TOTAL NUMBER OF WOMEN WHO DELIVERED DURING THE REPORTING PERIOD





### NUMBER OF BABIES BORN DURING THE REPORTING PERIOD



DEATH OF WOMAN WHILE PREGNANT (FROM CONCEPTION ONWARDS)
UNTIL 6 WEEKS (42 DAYS) AFTER DELIVERY. IT INCLUDES DEATHS DUE
TO ABORTIONS & ECTOPIC PREGNANCIES



### TOTAL NUMBER OF ITEMS ISSUED TO CLIENTS DURING THE REPORTING P