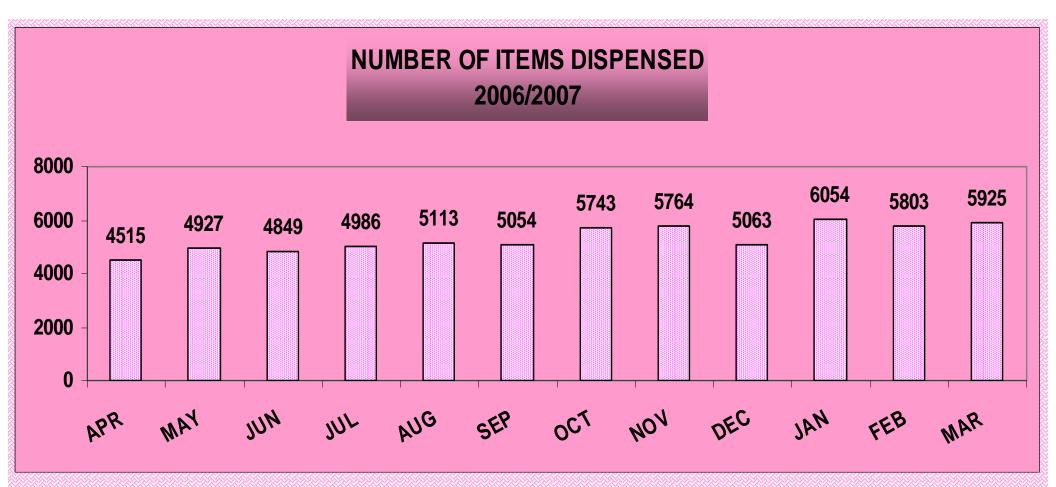

OPD



# NUMBER OF CLIENTS ADMITTED DURING THE REPORTING PERIOD





## NUMBER OF CLIENTS THAT STAY OVERNIGHT IN THE WARD



## NUMBER OF CLIENTS WHO DIED IN THE WARD DURING REPORTING PERIOD.



# NUMBER OF CLIENTS UNDER 5 YEARS OF AGE WHO DIED IN THE WARD DURING REPORTING PERIOD.



## TOTAL NUMBER OF CLIENTS WHO REMOVED TEETHS



# NUMBER OF WOMEN DELIVERED WHO IS LESS THAN 18 YEARS DURING THE REPORTING PERIOD.



# NUMBER OF WOMEN DELIVERED WHO IS MORE THAN 34 YEARS OLDER DURING THE REPORTING PERIOD.





### TOTAL NUMBER OF WOMEN WHO DELIVERED DURING THE REPORTING PERIOD





### NUMBER OF BABIES BORN DURING THE REPORTING PERIOD



DEATH OF WOMAN WHILE PREGNANT (FROM CONCEPTION ONWARDS)
UNTIL 6 WEEKS (42 DAYS) AFTER DELIVERY. IT INCLUDES DEATHS DUE
TO ABORTIONS & ECTOPIC PREGNANCIES



### TOTAL NUMBER OF ITEMS ISSUED TO CLIENTS DURING THE REPORTING PERIOD





## TOTAL NUMBER OF PRESCRIPTIONS AT THE PHARMACY INCLUDING CHRONIC CASES



# TOTAL TESTS THAT ARE DONE AT THE HOSPITAL INCLUDING SPECIMENS RECEIVED FROM CLINICS



### TOTAL NUMBER OF SPECIMENS TAKEN AT THE HOSPITAL



## NUMBER OF X-RAYS DONE DURING THE REPORTING PERIOD



### TOTAL NUMBER OF PAP SMEARS DONE





## NUMBER OF CLIENTS SEEN AT VCT & PMTCT



## TOTAL NUMBER OF CLIENTS SEEN AT OCCUPATION & PHYSIOTHERAPY

#### **MSELENI HOSPITAL INDICATORS AND EXPENDITURE**

| MONTHS |        | OCCUPANCY RATE | DEATH RATE | AVERAGE LENGTH | EXPENDITURE | COST PER PATIENT |
|--------|--------|----------------|------------|----------------|-------------|------------------|
|        |        |                | ı