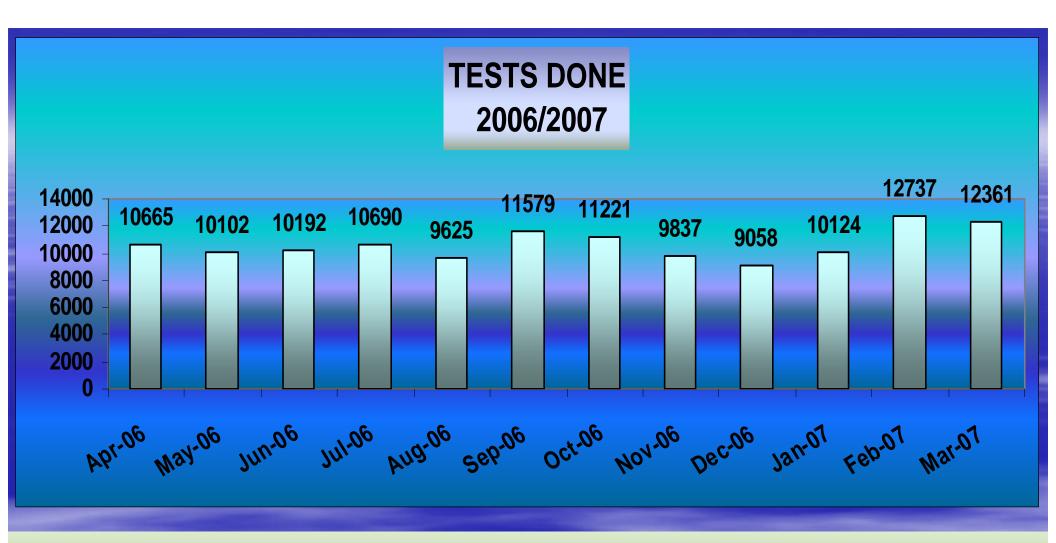

# TOTAL TESTS THAT ARE DONE AT THE HOSPITAL INCLUDING SPECIMENS RECEIVED FROM CLINICS