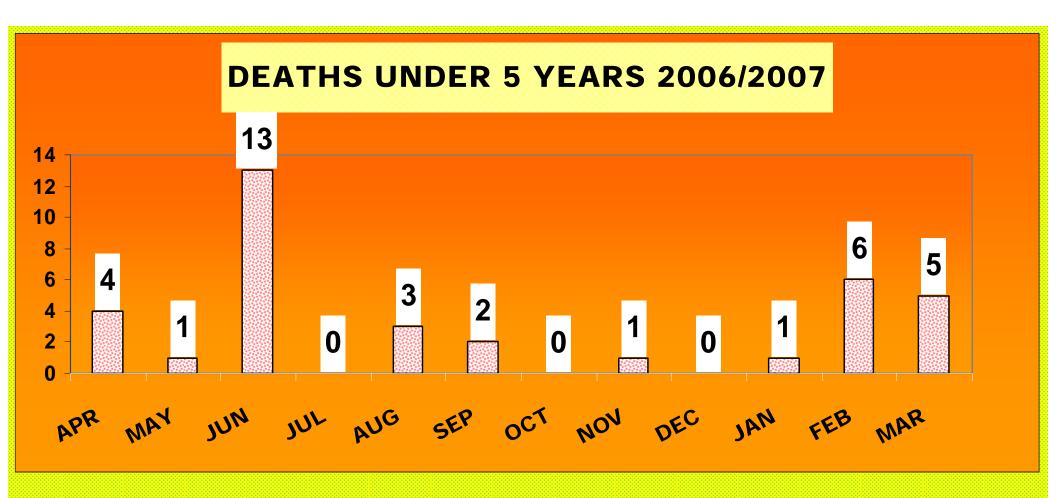

# NUMBER OF CLIENTS UNDER 5 YEARS OF AGE WHO DIED IN THE WARD DURING REPORTING PERIOD.