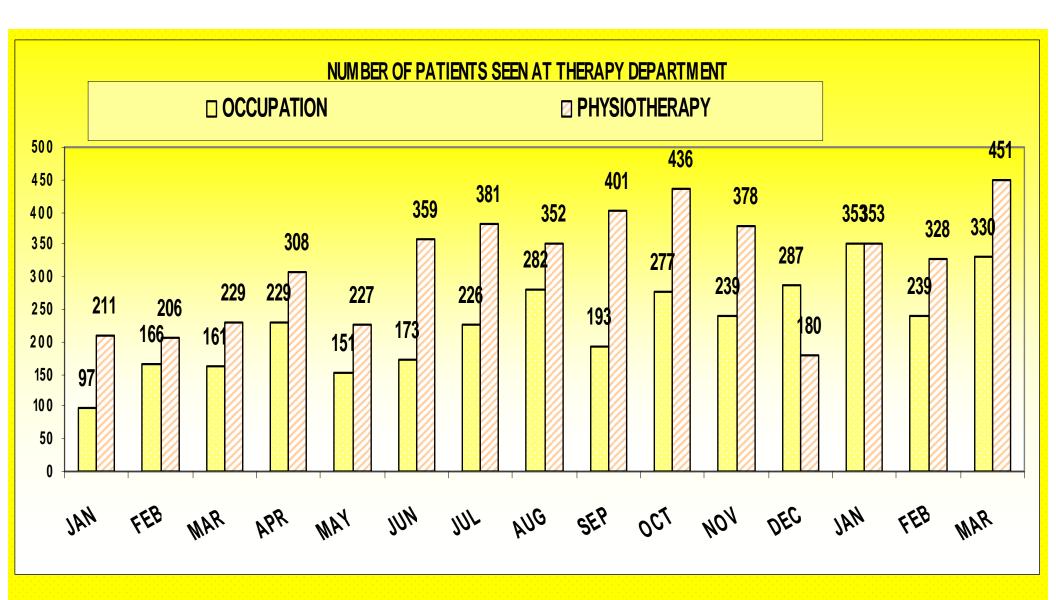

DELIVERED WHO IS MORE THAN 34 YEARS OLDER DURING THE REPORTING PERIOD.





### TOTAL NUMBER OF WOMEN WHO DELIVERED DURING THE REPORTING PERIOD





### NUMBER OF BABIES BORN DURING THE REPORTING PERIOD



DEATH OF WOMAN WHILE PREGNANT (FROM CONCEPTION ONWARDS)
UNTIL 6 WEEKS (42 DAYS) AFTER DELIVERY. IT INCLUDES DEATHS DUE
TO ABORTIONS & ECTOPIC PREGNANCIES



### TOTAL NUMBER OF ITEMS ISSUED TO CLIENTS DURING THE REPORTING PERIOD





## TOTAL NUMBER OF PRESCRIPTIONS AT THE PHARMACY INCLUDING CHRONIC CASES



# TOTAL TESTS THAT ARE DONE AT THE HOSPITAL INCLUDING SPECIMENS RECEIVED FROM CLINICS



### TOTAL NUMBER OF SPECIMENS TAKEN AT THE HOSPITAL



## NUMBER OF X-RAYS DONE DURING THE REPORTING PERIOD



### TOTAL NUMBER OF PAP SMEARS DONE





## NUMBER OF CLIENTS SEEN AT VCT & PMTCT



## TOTAL NUMBER OF CLIENTS SEEN AT OCCUPATION & PHYSIOTHERAPY

#### **MSELENI HOSPITAL INDICATORS AND EXPENDITURE**

| MONTHS |        | OCCUPANCY RATE | DEATH RATE | AVERAGE LENGTH | EXPENDITURE | COST PER PATIENT |
|--------|--------|----------------|------------|----------------|-------------|------------------|
|        |        |                | ı          | OF STAY        |             |                  |
|        | Apr-06 | 65             | 10         | 6              | 3886066.53  | 884.4            |
| •      | May-06 | 61             | 8          | 6              | 4083361.84  | 940.65           |
|        | Jun-06 | 69             | 10         | 6              | 3941129.89  | 828.83           |
|        | Jul-06 | 68             | 10         | 6              | 8204970.44  |