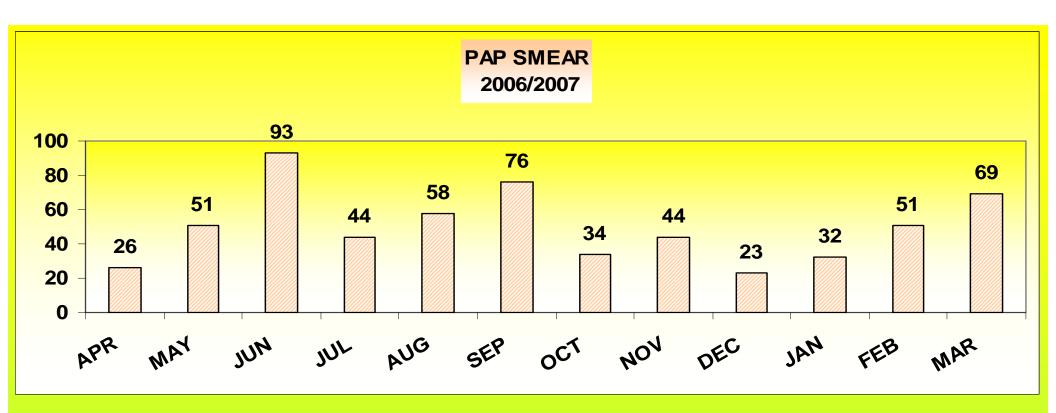

DELIVERED WHO IS LESS THAN 18 YEARS DURING THE REPORTING PERIOD.



# NUMBER OF WOMEN DELIVERED WHO IS MORE THAN 34 YEARS OLDER DURING THE REPORTING PERIOD.





### TOTAL NUMBER OF WOMEN WHO DELIVERED DURING THE REPORTING PERIOD





### NUMBER OF BABIES BORN DURING THE REPORTING PERIOD



DEATH OF WOMAN WHILE PREGNANT (FROM CONCEPTION ONWARDS)
UNTIL 6 WEEKS (42 DAYS) AFTER DELIVERY. IT INCLUDES DEATHS DUE
TO ABORTIONS & ECTOPIC PREGNANCIES



### TOTAL NUMBER OF ITEMS ISSUED TO CLIENTS DURING THE REPORTING PERIOD





## TOTAL NUMBER OF PRESCRIPTIONS AT THE PHARMACY INCLUDING CHRONIC CASES



# TOTAL TESTS THAT ARE DONE AT THE HOSPITAL INCLUDING SPECIMENS RECEIVED FROM CLINICS



### TOTAL NUMBER OF SPECIMENS TAKEN AT THE HOSPITAL



## NUMBER OF X-RAYS DONE DURING THE REPORTING PERIOD



### TOTAL NUMBER OF PAP SMEARS DONE





## NUMBER OF CLIENTS SEEN AT VCT & PMTCT



## TOTAL NUMBER OF CLIENTS SEEN AT OCCUPATION & PHYSIOTHERAPY

#### **MSELENI HOSPITAL INDICATORS AND EXPENDITURE**

| MONTHS |        | OCCUPANCY RATE | DEATH RATE | AVERAGE LENGTH | EXPENDITURE | COST PER PATIENT |
|--------|--------|----------------|------------|----------------|-------------|------------------|
|        |        |                | ı          | OF STAY        |             |                  |
|        | Apr-06 | 65             | 10         | 6              | 3886066.53  | 884.4            |
| •      | May-06 | 61             | 8          | 6              | 4083361.84  | 940.65           |
|        | Jun-06 | 69             | 10         | 6              | 3941129.89  | 828.83