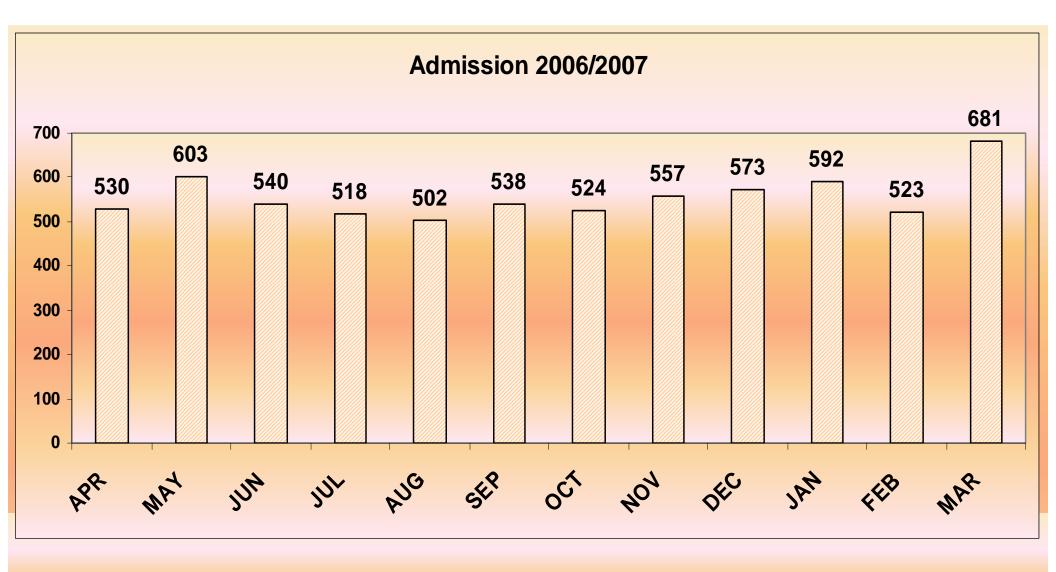

KU, MNQOBOKAZI, NTSHONGWE, OQONDWENI, MOBILE A, MOBILE B IN A CATCHMENT AREA OF 100 X 30KM. IT HAS A

- OUTPATIENTS' DEPARTMENT,
- THERAPY DEPARTMENT,
- RADIOGRAPHY DEPARTMENT
- PHARMACY
- OPERATING THREATRE
- LABORATORY
- DIETICIAN
- DENTAL DEPARTMENT
- SOCIAL WORK DEPARTMENT
- PMTCT/VCT DEPARTMENT
- OPTHALMOLOGY
- MATERNITY DEPARTMENT

#### **VISION**

## TO PROVIDE QUALITY, ACCURATE AND RELIABLE INFORMATION TO ALL OUR STAKEHOLDERS TIMEOUSLY

#### **MISSION**

COMMITTED TO DELIVER HIGH QUALITY INFORMATION AND SUPPORT FOR EFFECTIVE PRODUCTION AND IMPROVED HEALTH CARE FOR ALL OUR STAKEHOLDERS, WHICH INCLUDE ALL CLIENTS, SATELLITE CLINICS, DISTRICT AND HEAD OFFICES, AND TO MAINTAIN HIGH STANDARD OF PROVINCIAL HEALTH INFORMATION SYSTEMS



## THIS IS THE TOTAL NUMBER OF CLIENTS SEEN AT OPD



# NUMBER OF CLIENTS ADMITTED DURING THE REPORTING PERIOD





## NUMBER OF CLIENTS THAT STAY OVERNIGHT IN THE WARD



## NUMBER OF CLIENTS WHO DIED IN THE WARD DURING REPORTING PERIOD.



# NUMBER OF CLIENTS UNDER 5 YEARS OF AGE WHO DIED IN THE WARD DURING REPORTING PERIOD.



## TOTAL NUMBER OF CLIENTS WHO REMOVED TEETHS



# NUMBER OF WOMEN DELIVERED WHO IS LESS THAN 18 YEARS DURING THE REPORTING PERIOD.



# NUMBER OF WOMEN DELIVERED WHO IS MORE THAN 34 YEARS OLDER DURING THE REPORTING PERIOD.





### TOTAL NUMBER OF WOMEN WHO DELIVERED DURING THE REPORTING PERIOD





### NUMBER OF BABIES BORN DURING THE REPORTING PERIOD



DEATH OF WOMAN WHILE PREGNANT (FROM CONCEPTION ONWARDS)
UNTIL 6 WEEKS (42 DAYS) AFTER DELIVERY. IT INCLUDES DEATHS DUE
TO ABORTIONS & ECTOPIC PREGNANCIES



###