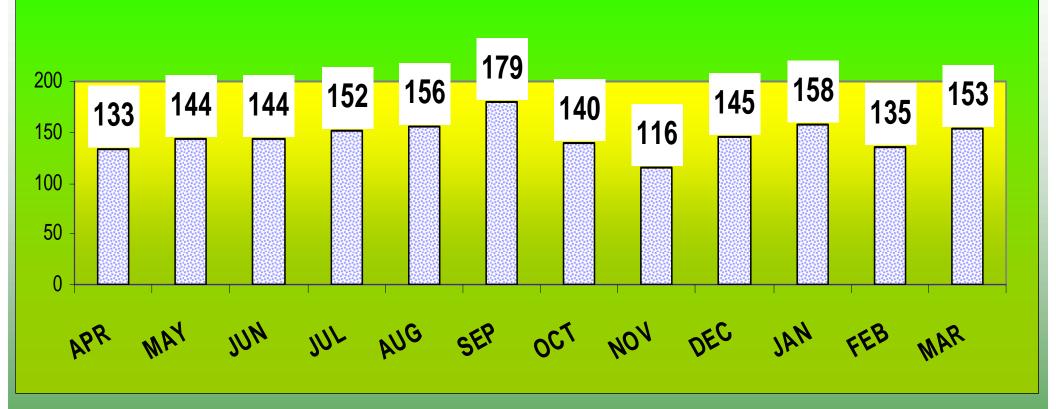

### TOTAL NUMBER OF WOMEN WHO DELIVERED DURING THE REPORTING PERIOD

### NUMBER OF BABIES BORN DURING THE REPORTING PERIOD

DEATH OF WOMAN WHILE PREGNANT (FROM CONCEPTION ONWARDS)
UNTIL 6 WEEKS (42 DAYS) AFTER DELIVERY. IT INCLUDES DEATHS DUE
TO ABORTIONS & ECTOPIC PREGNANCIES