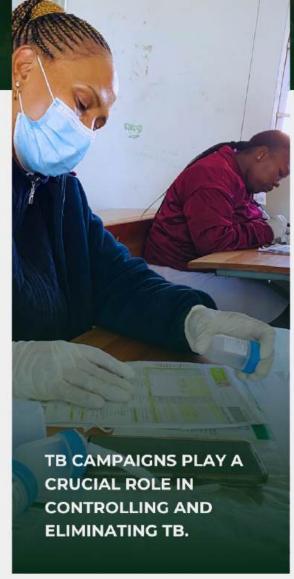

#### AMAJUBA HEALTH DISTRICT HAS INTRODUCED A YEAR LONG TB CAMPAIGN.

Primary Health Care, has started to visit local schools to screen learner to help promote early detection and screening encouraging learners to get screened for TB, especially those at high risk, facilitating early diagnosis and treatment, which can improve outcomes and reduce transmission. The campaign will also be crucial in raising awareness

and educating learners about TB, its symptoms, transmission, and treatment options, reducing stigma and misconceptions surrounding TB.

The campaign has been received positively in Schools across Emadlangeni Municipality, with some learners setting up TB role plays for us to enjoy, further solidifying their education in TB.