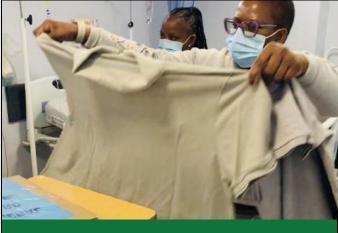

Mrs. T Sibanyoni & Mrs. JA Sikhosana from HR conducting a training to all nurses and hospital staff

Following a generous donation from Dr. Mailula, a happy Patient is fitting a t-shirt he has chosen from the nile

## **PHOTO GALLERY**

Ms. HS Ndlela and Mrs. Z Nzuza distributing clothes donated by Dr. Mailula to Patients .

Mrs. TP Magudulela & Sir. L Lukhele at Groenvlei Clinic during a support visit from Groenvlei