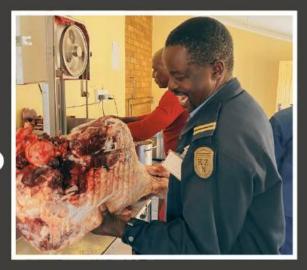

#### Chief Mabase donates a cow to Niemever Memorial Hespital.

As a sign of gratitude to all staff members at Niemeyer Memorial Hospital, iNkosi yakwaMabaso requested to donate a cow. Chief Mabaso has been a patient at our Facility for many years, he reflects that of all the years, he has never had a single bad experience, he has witnessed all staff members work hand in hand thriving for excellent service delivery which he has greatly benefited from.

#### IN PICTURES.

Mr OS Mtshali, preparing/cutting the meat for the staff members that are to prepare it for lunch Mr NR Mtshali & Mr M Tshabalala dicing the meat that will be prepared as curry. Staff members from various departments working collectively to serve lunch.