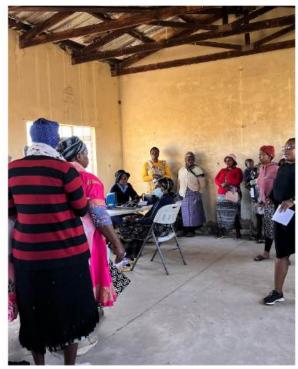

Niemeyer Memorial Hospital and other stakeholders in Emadlangeni Municipality Highlighted Family Importance in Emgundeni Tribal Authority.

Calling on all community members to a talk, with various stakeholders taking the floor to speak on how the services their departments offer can positively impact their lives at home and how the Government supports policies support families.

Fosters community engagement: Fosters community engagement and support for families.

The gathering was aimed at raising awareness raising awareness about the importance of families and their role in society.

Emphasizing Family bonds the significance of strong family bonds and relationships, promote Family Well-being.

The Day of the Family serves as a reminder of the importance of families and the need to support and strengthen family relationships.