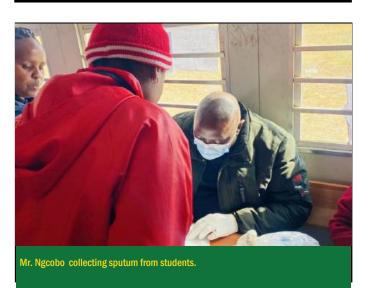

#### AMAJUBA HEALTH DISTRICT HAS INTRODUCED A YEAR LONG TB CAMPAIGN.

Primary Health Care, has started to visit local schools to screen learner to help promote early detection and screening encouraging learners to get screened for TB, especially those at high risk, facilitating early diagnosis and treatment, which can improve outcomes and reduce transmission. The campaign will also be crucial in raising awareness

and educating learners about TB, its symptoms, transmission, and treatment options, reducing stigma and misconceptions surrounding TB.

The campaign has been received positively in Schools across Emadlangeni Municipality, with some learners setting up TB role plays for us to enjoy, further solidifying their education in TB.