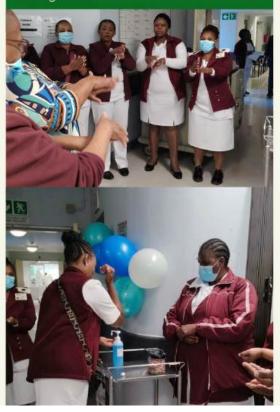

## WORLD HAND HYGIENE DAY.

05 MAY 2025

#### "IT MIGHT BE GLOVES. IT'S ALWAYS HAND HYGIENE."

World Hand Hygiene Day is crucial in raising awareness and Educating people about the importance of hand hygiene in preventing infections and saving lives. Improving practices Encouraging healthcare workers and the general public to adopt proper hand hygiene practices.

By promoting hand hygiene, World Hand Hygiene Day aims to make a positive impact on global health and reduce the burden of infections.

Sr AN Bophela our institutional IPC visited Utrecht Pre-School, Gateway Clinic Nurses and the Hospital Ward Nurses to educate and bring awareness to the importance of Hand wash in saving lives.