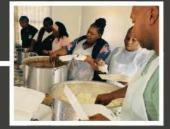

#### Chief Mabase donates a cow to Niemever Memorial Hespital.

As a sign of gratitude to all staff members at Niemeyer Memorial Hospital, iNkosi yakwaMabaso requested to donate a cow. Chief Mabaso has been a patient at our Facility for many years, he reflects that of all the years, he has never had a single bad experience, he has witnessed all staff members work hand in hand thriving for excellent service delivery which he has greatly benefited from.

#### IN PICTURES.

Mr OS Mtshali, preparing/cutting the meat for the staff members that are to prepare it for lunch Mr NR Mtshali & Mr M Tshabalala dicing the meat that will be prepared as curry. Staff members from various departments working collectively to serve lunch.