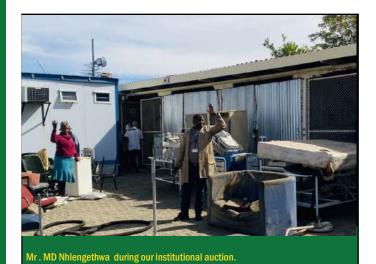

## **PHOTO GALLERY**

Mr. R Roopsingh from the Pharmacy interacting with Mr. M Khanyile During a monitoring visit from office of the Premier

Ms. L Nkosi, Mrs. R Bester and Sir GD Howard, after a sale at the Hospital's auction.