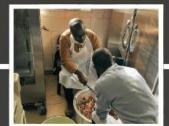

#### Chief Mabase donates a cow to Niemever Memorial Hespital.

As a sign of gratitude to all staff members at Niemeyer Memorial Hospital, iNkosi yakwaMabaso requested to donate a cow. Chief Mabaso has been a patient at our Facility for many years, he reflects that of all the years, he has never had a single bad experience, he has witnessed all staff members work hand in hand thriving for excellent service delivery which he has greatly benefited from.

#### IN PICTURES.

Mr OS Mtshali, preparing/cutting the meat for the staff members that are to prepare it for lunch Mr NR Mtshali & Mr M Tshabalala dicing the meat that will be prepared as curry. Staff members from various departments working collectively to serve lunch.