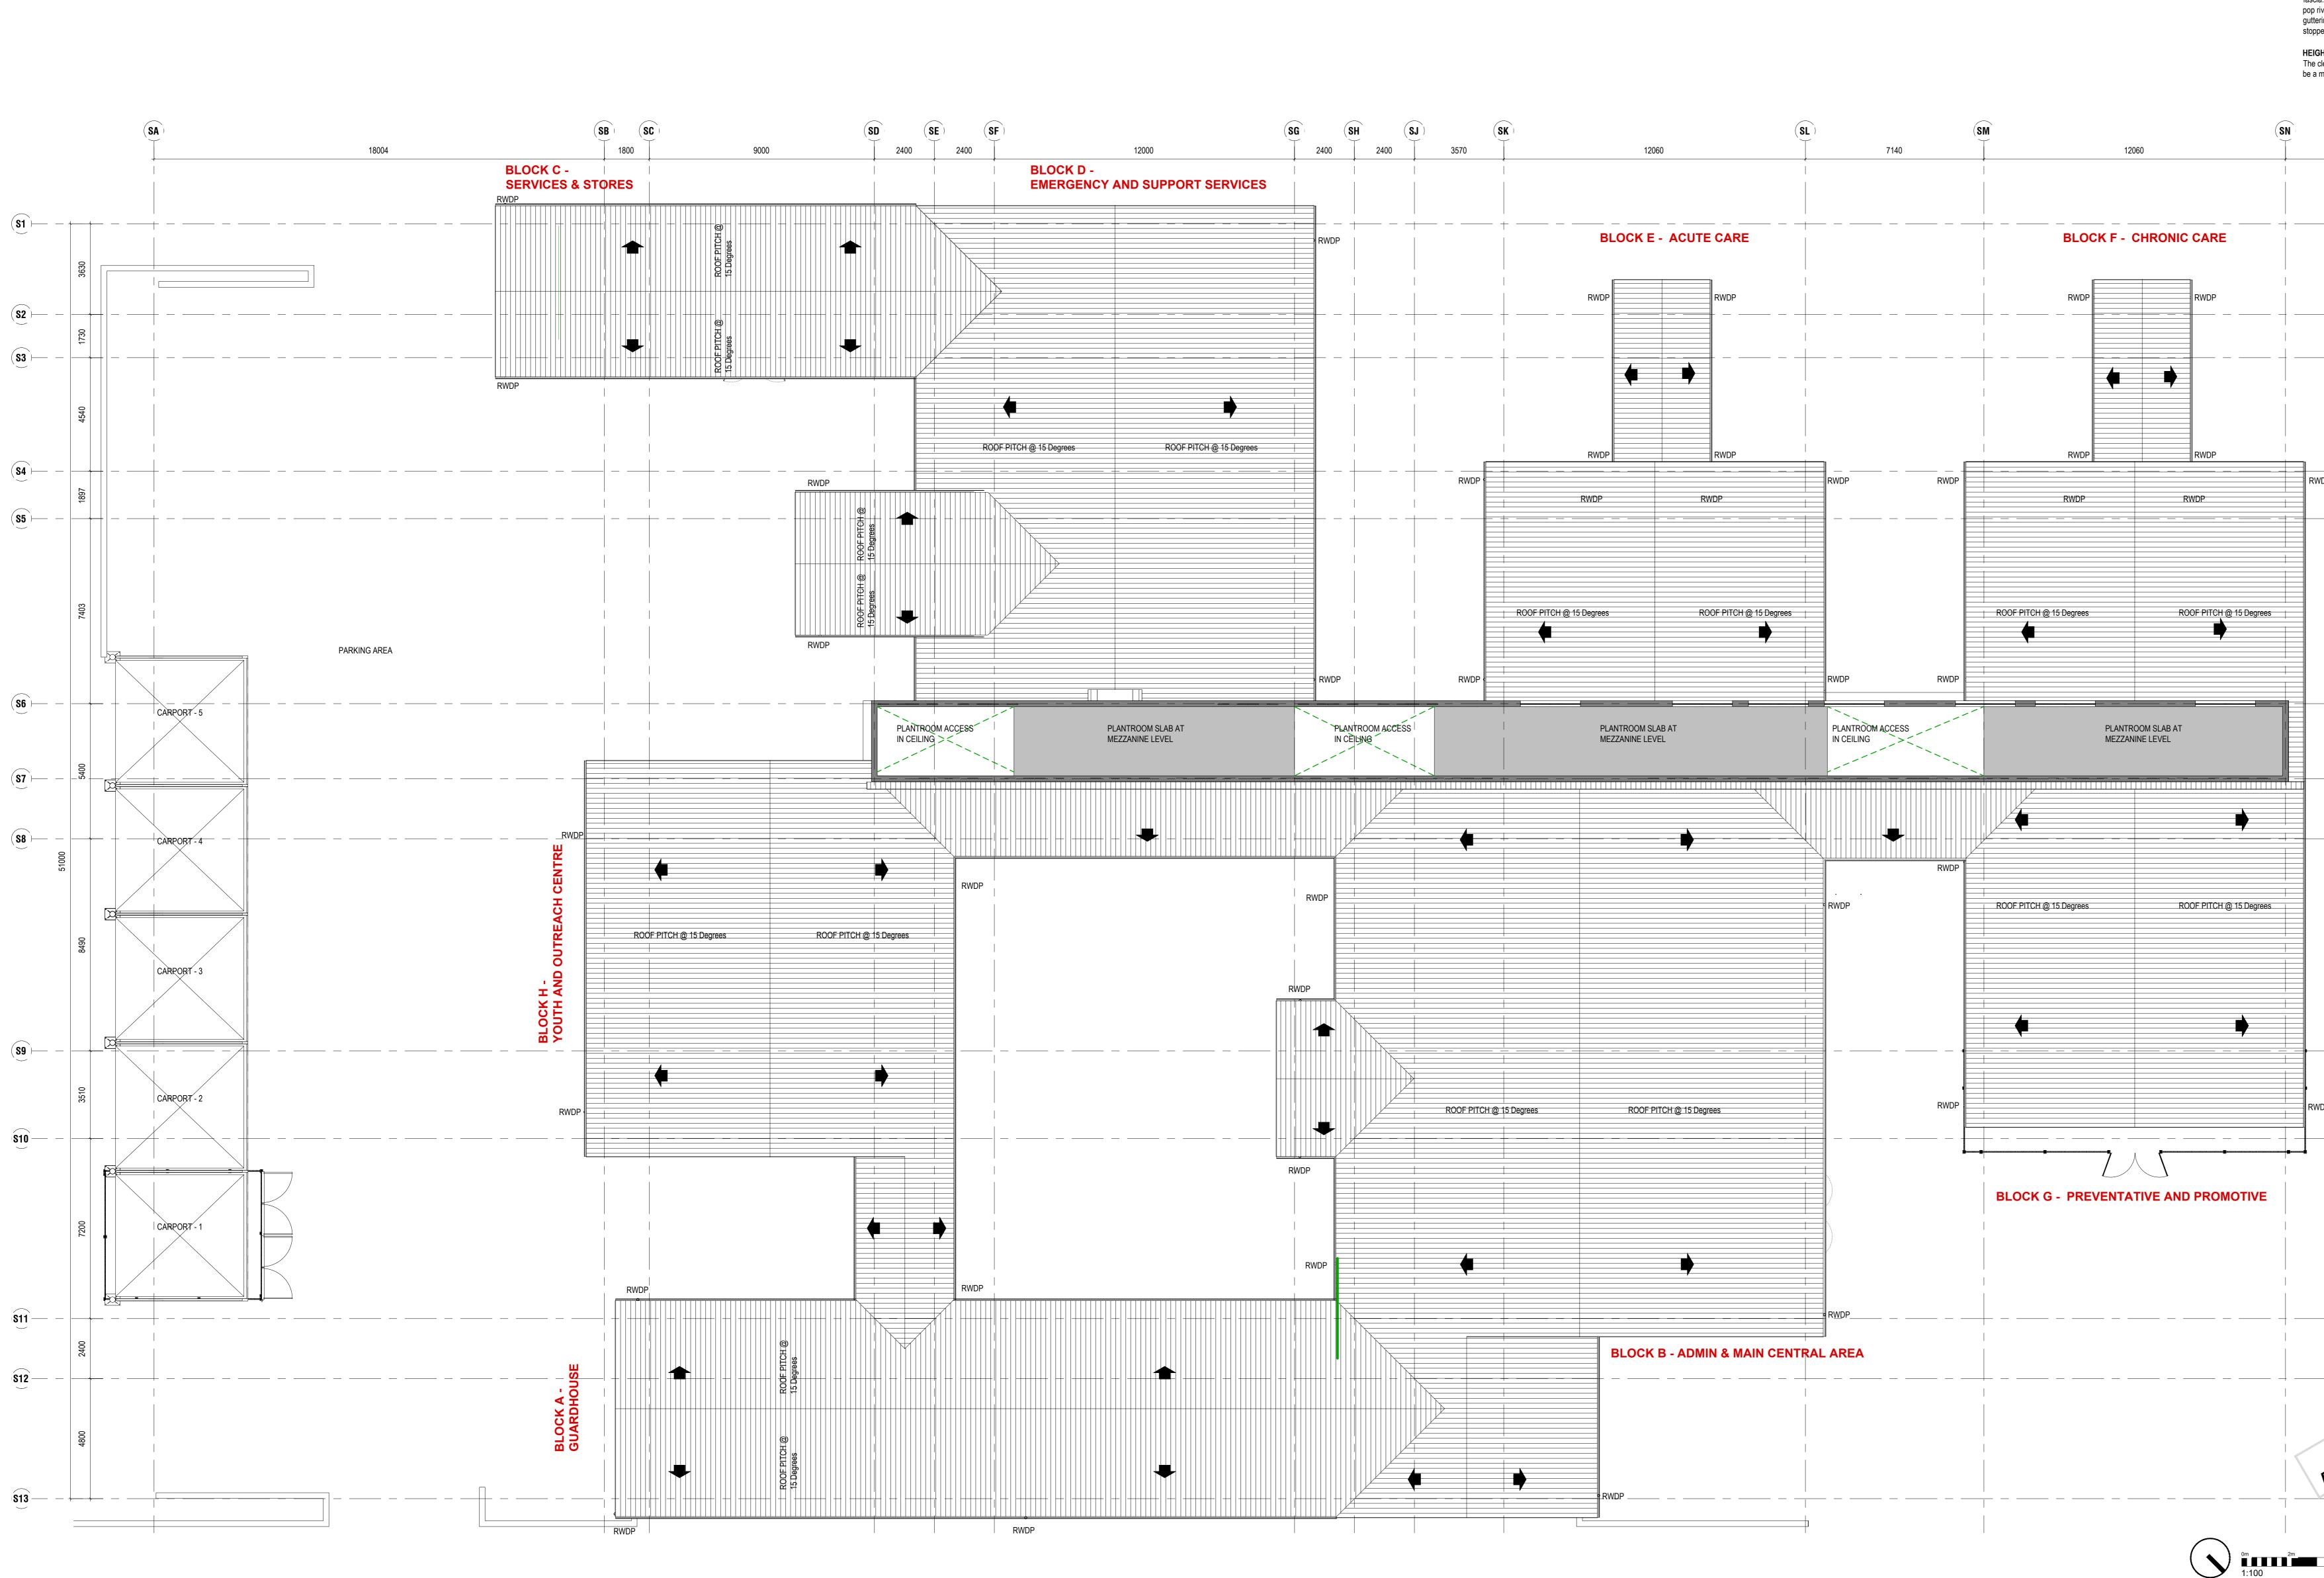

| ECIFICATION NOTES                                                                                                                                                                                                                                                                                                                                                                                        |                                                                                         |                                 |         |                            |                   |                   | E ARCHITECT<br>RIGHTS RESE |                                  |
|----------------------------------------------------------------------------------------------------------------------------------------------------------------------------------------------------------------------------------------------------------------------------------------------------------------------------------------------------------------------------------------------------------|-----------------------------------------------------------------------------------------|---------------------------------|---------|----------------------------|-------------------|-------------------|----------------------------|----------------------------------|
| <b>DF COVERINGS</b><br>ber roof trusses with 1200 c/c detailed specifi                                                                                                                                                                                                                                                                                                                                   |                                                                                         | Notes                           |         |                            |                   |                   |                            |                                  |
| ineers detail. Concealed fixing type ZincAl ga<br>eting with Chromodeck finish of specified colo<br>in inland areas.                                                                                                                                                                                                                                                                                     | our to upper                                                                            |                                 |         |                            |                   |                   |                            |                                  |
| nm thick Chromodeck roof sheeting for purlin<br>cing.<br>Tite 1,8mm profile as per manufacturers inst                                                                                                                                                                                                                                                                                                    | ruction and 2                                                                           |                                 |         |                            |                   |                   |                            |                                  |
| ction foil faced with reinforced scrim in middle<br>abustable over purlin with galvanised straining<br>tre spacing.                                                                                                                                                                                                                                                                                      | y wire at 275mm                                                                         |                                 |         |                            |                   |                   |                            |                                  |
| Ilation: 135mm thick Alucool non-combustible<br>reinforced foil used in conjunction with strain<br>mm centres apart & ashgrid spacer system a                                                                                                                                                                                                                                                            | ing wires at                                                                            |                                 |         |                            |                   |                   |                            |                                  |
| nufacturers installation guidelines.<br>minium pipes                                                                                                                                                                                                                                                                                                                                                     |                                                                                         |                                 |         |                            |                   |                   |                            |                                  |
| minium pipes and fixing straps shall be contin<br>ned from 3003H14-3SH4 alloy strip not less th<br>ory coated on both sides as described for alu<br>es shall be in continuous lengths with formed<br>es, etc. Pipes shall be fixed to walls etc with 2<br>ps at not exceeding 1,5m centres screwed to<br>mm hardwood chamfered and oiled blocks pla                                                      | nan 0,7mm thick<br>minium gutters.<br>angles, offsets,<br>20 x 0,6mm<br>25 x 75 x       |                                 |         |                            |                   |                   |                            |                                  |
| minium gutters<br>ninium gutters shall be continuos extruded to                                                                                                                                                                                                                                                                                                                                          |                                                                                         |                                 |         |                            |                   |                   |                            |                                  |
| ths and profiles from 3003H14-3SH4 alloy sti<br>nm thick factory coated on both sides with ba<br>two coats of silicone modified polyester to a<br>kness of 20 micrometres finish with under gut<br>d through fibre cement into tilting batten/gutte<br>tia. Angles, stopped ends, etc shall be prefab<br>riveted to gutters with joints sealed with mast<br>ering shall be in continuous lengths between | ked enamel<br>total minimum<br>ter brackets<br>r bolted to<br>ricated units<br>tic. The |                                 |         |                            |                   |                   |                            |                                  |
| pped ends, etc<br>GHTS ABOVE FLOOR LEVEL<br>clear finished floor to ceiling heights for heal<br>a minimum of 3,0 meters in accordance with t                                                                                                                                                                                                                                                             |                                                                                         |                                 |         |                            |                   |                   |                            |                                  |
| (                                                                                                                                                                                                                                                                                                                                                                                                        | SP                                                                                      |                                 | S       | GIGNATU                    | RES: DE           | PT OF H           | IEALTH                     |                                  |
| 7170                                                                                                                                                                                                                                                                                                                                                                                                     |                                                                                         |                                 |         |                            |                   |                   |                            |                                  |
|                                                                                                                                                                                                                                                                                                                                                                                                          | <br> <br>+-                                                                             | DIS                             | TRIC    | T MANA                     | GER               |                   |                            |                                  |
|                                                                                                                                                                                                                                                                                                                                                                                                          |                                                                                         |                                 | ΓE      |                            |                   |                   |                            |                                  |
|                                                                                                                                                                                                                                                                                                                                                                                                          |                                                                                         |                                 | EA M    | ANAGER                     |                   |                   |                            |                                  |
|                                                                                                                                                                                                                                                                                                                                                                                                          | +-<br> <br>                                                                             |                                 | ГE      |                            |                   |                   |                            |                                  |
|                                                                                                                                                                                                                                                                                                                                                                                                          | <br> <br>                                                                               |                                 |         |                            |                   |                   |                            |                                  |
| WDP                                                                                                                                                                                                                                                                                                                                                                                                      |                                                                                         | CLI                             | NIC     | /ANAGE                     | R                 |                   |                            |                                  |
|                                                                                                                                                                                                                                                                                                                                                                                                          |                                                                                         |                                 | ΓE      |                            |                   |                   |                            |                                  |
|                                                                                                                                                                                                                                                                                                                                                                                                          |                                                                                         |                                 |         |                            |                   |                   |                            |                                  |
|                                                                                                                                                                                                                                                                                                                                                                                                          | <br>+                                                                                   | Revisions                       |         | Descriptior                | 1                 |                   |                            | Rev by                           |
|                                                                                                                                                                                                                                                                                                                                                                                                          |                                                                                         |                                 |         |                            |                   |                   |                            |                                  |
|                                                                                                                                                                                                                                                                                                                                                                                                          | +                                                                                       | Checked                         | by Co   | nsultant                   |                   |                   |                            |                                  |
|                                                                                                                                                                                                                                                                                                                                                                                                          |                                                                                         | Name                            |         |                            |                   |                   |                            |                                  |
|                                                                                                                                                                                                                                                                                                                                                                                                          |                                                                                         | Signature<br>Checked            |         | ject Leade                 |                   |                   | Date                       |                                  |
|                                                                                                                                                                                                                                                                                                                                                                                                          |                                                                                         | Name                            | -       |                            |                   |                   |                            |                                  |
|                                                                                                                                                                                                                                                                                                                                                                                                          |                                                                                         | Signature                       |         |                            |                   |                   | Date                       |                                  |
|                                                                                                                                                                                                                                                                                                                                                                                                          |                                                                                         |                                 | n       | 3 PARK C                   | A R<br>LOSE   HIL |                   |                            | S                                |
| NDP                                                                                                                                                                                                                                                                                                                                                                                                      | <br> <br><del> </del>                                                                   | Client                          |         | EL 031 765<br>MAIL diet    | 5996 C            | ELL 082 49        | 6 3518                     |                                  |
|                                                                                                                                                                                                                                                                                                                                                                                                          |                                                                                         |                                 |         | F                          |                   | E OF K            | Ith<br>WAZULU-             | NATAL                            |
|                                                                                                                                                                                                                                                                                                                                                                                                          |                                                                                         |                                 |         | SIZWI<br>09 / 20           | _                 | _                 |                            |                                  |
| FOR TENDER<br>FOR OSES ONLY<br>PURPOSES                                                                                                                                                                                                                                                                                                                                                                  |                                                                                         | Drawing of CLIN                 |         | ntion<br>ROOI              | F PLA             | N                 |                            |                                  |
| PURPOSE                                                                                                                                                                                                                                                                                                                                                                                                  |                                                                                         | Drawn<br>DRO<br>Scale/s<br>1:10 |         |                            |                   | Date<br><b>14</b> | <b>1/08/20</b>             | 24                               |
| 4m6m8m                                                                                                                                                                                                                                                                                                                                                                                                   | 1<br>10m                                                                                | Consultar                       | nt Drav | ving numbe<br>OOF<br>umber |                   | IS                |                            | Revision<br><b>0</b><br>Revision |
|                                                                                                                                                                                                                                                                                                                                                                                                          |                                                                                         | 250                             | D       | OOF                        |                   | IC                |                            | 00                               |

250 - ROOF PLANS