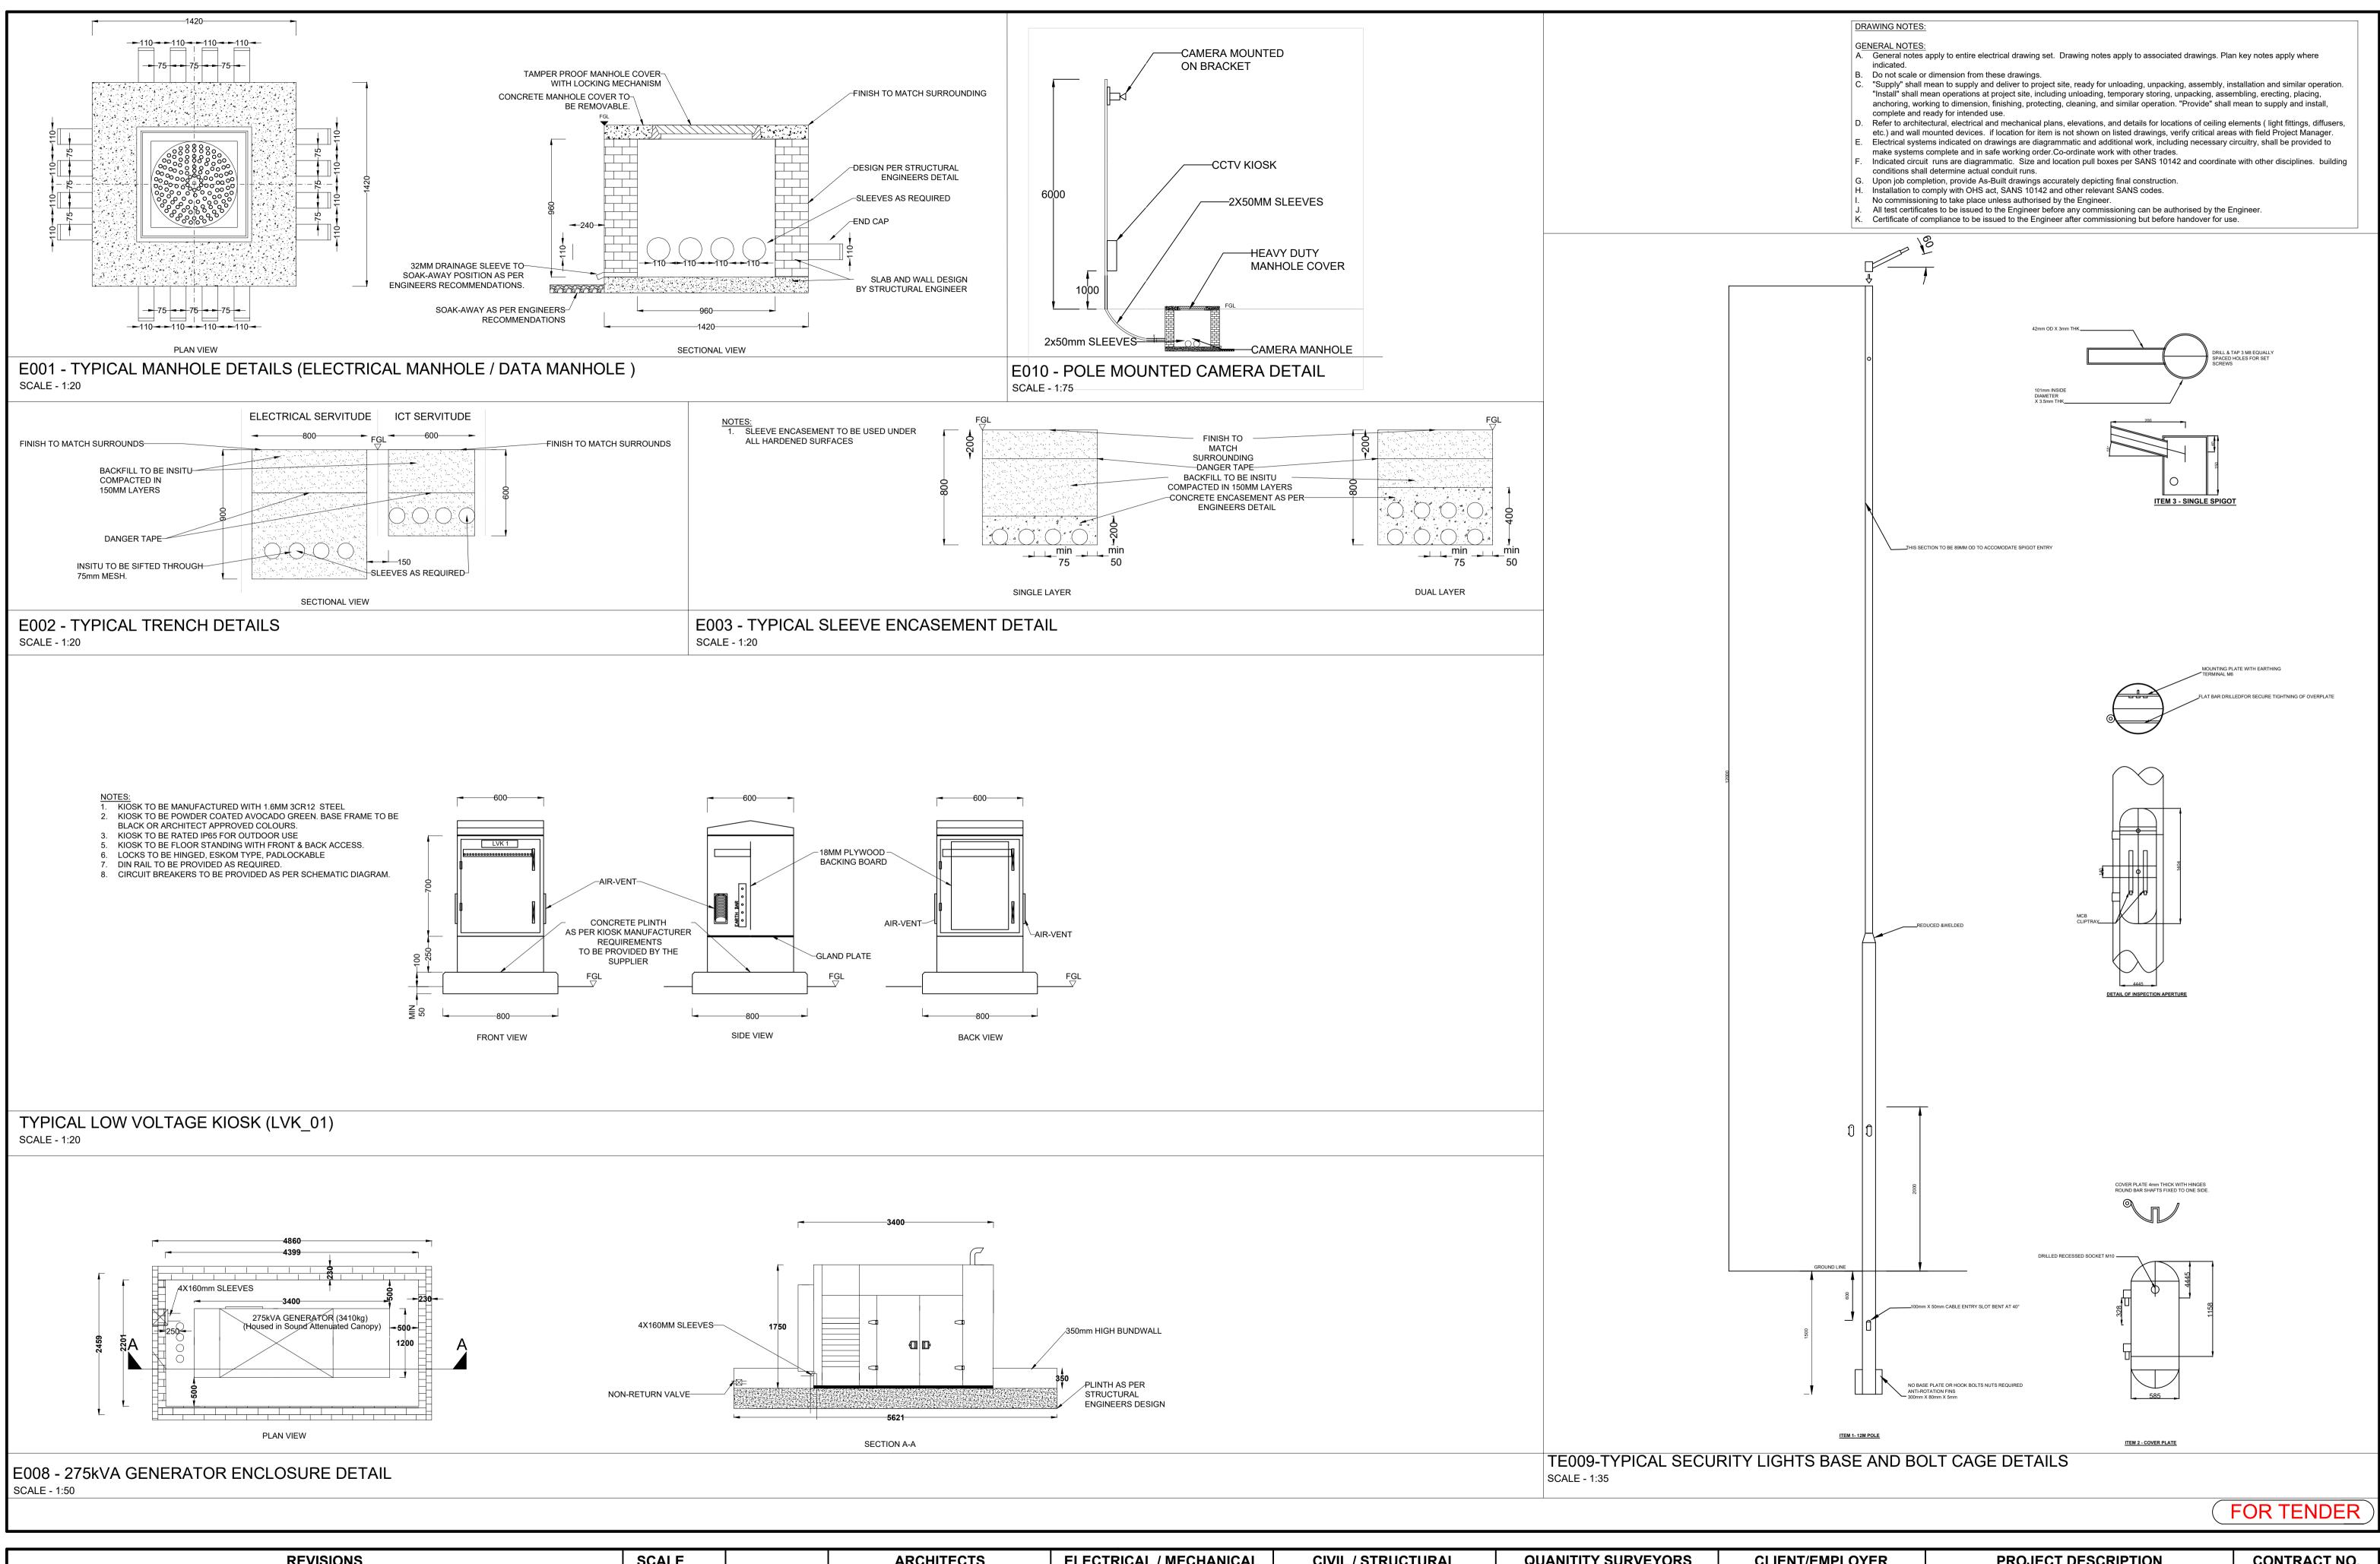

|            |               | REVISI     | ONS  |             |         | SCALE         |                  | ARCHITECTS                                                 | ELECTRICAL / MECHANICAL | CIVIL / STRUCTURAL                                     | QUANITITY SURVEYORS | CLIENT/EMPLOYER                                  | PROJECT DESCRIPTION | CONTRACT NO.          |
|------------|---------------|------------|------|-------------|---------|---------------|------------------|------------------------------------------------------------|-------------------------|--------------------------------------------------------|---------------------|--------------------------------------------------|---------------------|-----------------------|
| NO DATE    | DESCRIPTION   | CHECKED NO | DATE | DESCRIPTION | CHECKED | AS SHOWN (A1) | DESIGN K MAHARAJ | PRINCIPAL AGENT                                            |                         | H-O-K-M-A-H<br>Consulting Engineers & Project Managers |                     | Department:   Health   PROVINCE OF KWAZULU-NATAL | THULASIZWE CLINIC   | TC001                 |
| A 12/04/24 | APPROVAL      | DN         |      |             |         |               | DESIGN K MAHARAJ |                                                            | CONSULTING ENGINEERS    |                                                        |                     |                                                  |                     |                       |
| B 05/07/24 | DETAIL DESIGN | DN         |      |             |         |               | DRAWN P BHENGU   | PO Box 28143   Danhof   Bloemfontein 9310   t 051 444 4702 |                         |                                                        |                     |                                                  |                     |                       |
| C 19/08/24 | FOR TENDER    | DN         |      |             |         |               |                  |                                                            |                         |                                                        |                     |                                                  | DRAWING DESCRIPTION | DRAWING NO.           |
|            |               |            |      |             |         |               |                  |                                                            |                         |                                                        |                     |                                                  | ELECTRICAL DETAILS  | DNA-TC-ELE-DE-1010-00 |
|            |               |            |      |             |         |               | CHECKED D NAIDOO |                                                            |                         |                                                        |                     |                                                  |                     |                       |
|            |               |            |      |             |         |               |                  |                                                            |                         |                                                        |                     |                                                  |                     | REV.NO. A B C         |