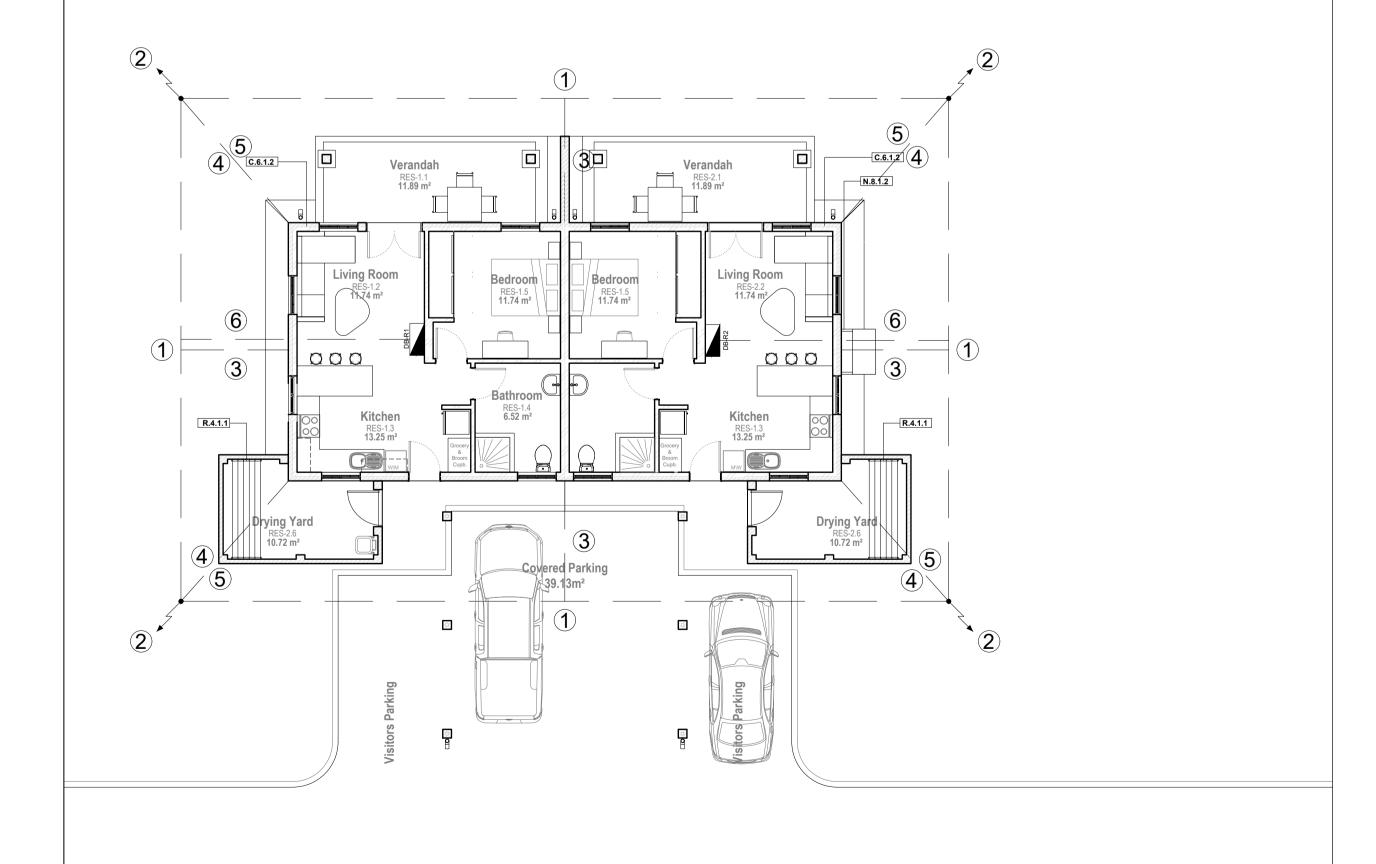

## RESIDENTIAL PLAN POWER LAYOUT

SCALE - 1:100

RESIDENTIAL PLAN EARTHING AND LIGHTNING PROTECTION LAYOUT SCALE - 1:100

**FOR TENDER** 

|                       |                          | REVISIONS                                               |             | SCALE        |                  | ARCHITECTS                                                                                                                        | ELECTRICAL / MECHANICAL                   | CIVIL / STRUCTURAL | QUANITITY SURVEYORS | CLIENT/EMPLOYER                                                                               | PROJECT DESCRIPTION                          | CONTRACT NO.                                  |
|-----------------------|--------------------------|---------------------------------------------------------|-------------|--------------|------------------|-----------------------------------------------------------------------------------------------------------------------------------|-------------------------------------------|--------------------|---------------------|-----------------------------------------------------------------------------------------------|----------------------------------------------|-----------------------------------------------|
| NO DATE<br>A 12/04/24 | DESCRIPTION FOR APPROVAL | CHECKED NO DATE  DN  DN  DN  DN  DN  DN  DN  DN  DN  DN | DESCRIPTION | CHECKED      | DESIGN K MAHARAJ | PRINCIPAL AGENT                                                                                                                   |                                           |                    | RUBIQUANT           | Department: Health PROVINCE OF KWAZULU-NATAL  FIGHTING DISEASE, FIGHTING POWERTY, GIVING HOPE | THULASIZWE CLINIC                            | TC001                                         |
| C 19/08/24            | DETAIL DESIGN FOR TENDER | DN DN                                                   |             | AS SHOWN(A1) | DRAWN P BHENGU   | U  ARCHITECTS  117 B Albrecht Street   Dan Pienaar   Bloemfontein 9350 PO Box 28143   Danhof   Bloemfontein 9310   t 051 444 4702 |                                           |                    |                     |                                                                                               | DRAWING DESCRIPTION                          | DRAWING NO.                                   |
|                       |                          |                                                         |             |              | CHECKED D NAIDOO | admin@inclinearchitects.co.za   www.inclinearchitects.co.za                                                                       | CONSULTING ENGINEERS AND PROJECT MANAGERS |                    |                     |                                                                                               | POWER, LIGHTING, EARTHING AND LIGHTING LAYOU | T   DNA-TC-ELE-PL-1008-00   REV.NO. A   B   C |

|      | ELECTRICAL LEGEND                                                                             |  |  |  |  |  |  |  |
|------|-----------------------------------------------------------------------------------------------|--|--|--|--|--|--|--|
|      | DISTRIBUTION BOARD  16A SSO WITH ONE TYPE M AND TWO TYPE N SOCKETS MOUNTED ON WALL 300MM AFFL |  |  |  |  |  |  |  |
| Ą    |                                                                                               |  |  |  |  |  |  |  |
| CF   | CEILING FAN                                                                                   |  |  |  |  |  |  |  |
| 1    | 70mm² BARE COPPER EARTH WIRE                                                                  |  |  |  |  |  |  |  |
| 2    | EARTH ROD                                                                                     |  |  |  |  |  |  |  |
| 3    | 50mm² LINK TO REBAR IN GROUND SLAB                                                            |  |  |  |  |  |  |  |
| 4    | 50mm <sup>2</sup> BONDING TO LIGHTNING PROTECTION VIA DOWN PIPES / COLUMNS / EARTH BAR        |  |  |  |  |  |  |  |
| 5    | EARTH TEST POINT IN YORK BOX                                                                  |  |  |  |  |  |  |  |
| 6    | LINK TO EARTH BAR IN DISTRIBUTION BOARD                                                       |  |  |  |  |  |  |  |
| AP   | ISOLATOR WITH A = CURRENT RATING AND P = NUMBER OF POLES                                      |  |  |  |  |  |  |  |
| √1L  | SINGLE-LEVER SWITCH                                                                           |  |  |  |  |  |  |  |
| ОВ   | RECESSED LED DOWNLIGHT                                                                        |  |  |  |  |  |  |  |
| G    | SURFACE MOUNTED LED BULKHEAD                                                                  |  |  |  |  |  |  |  |
| 1 WP | WEATHER-PROOF 16A SSO OUTLET MOUNTED ON WALL 300MM AFFL OR OTHERWISE INDICATED ON THE DRAWING |  |  |  |  |  |  |  |