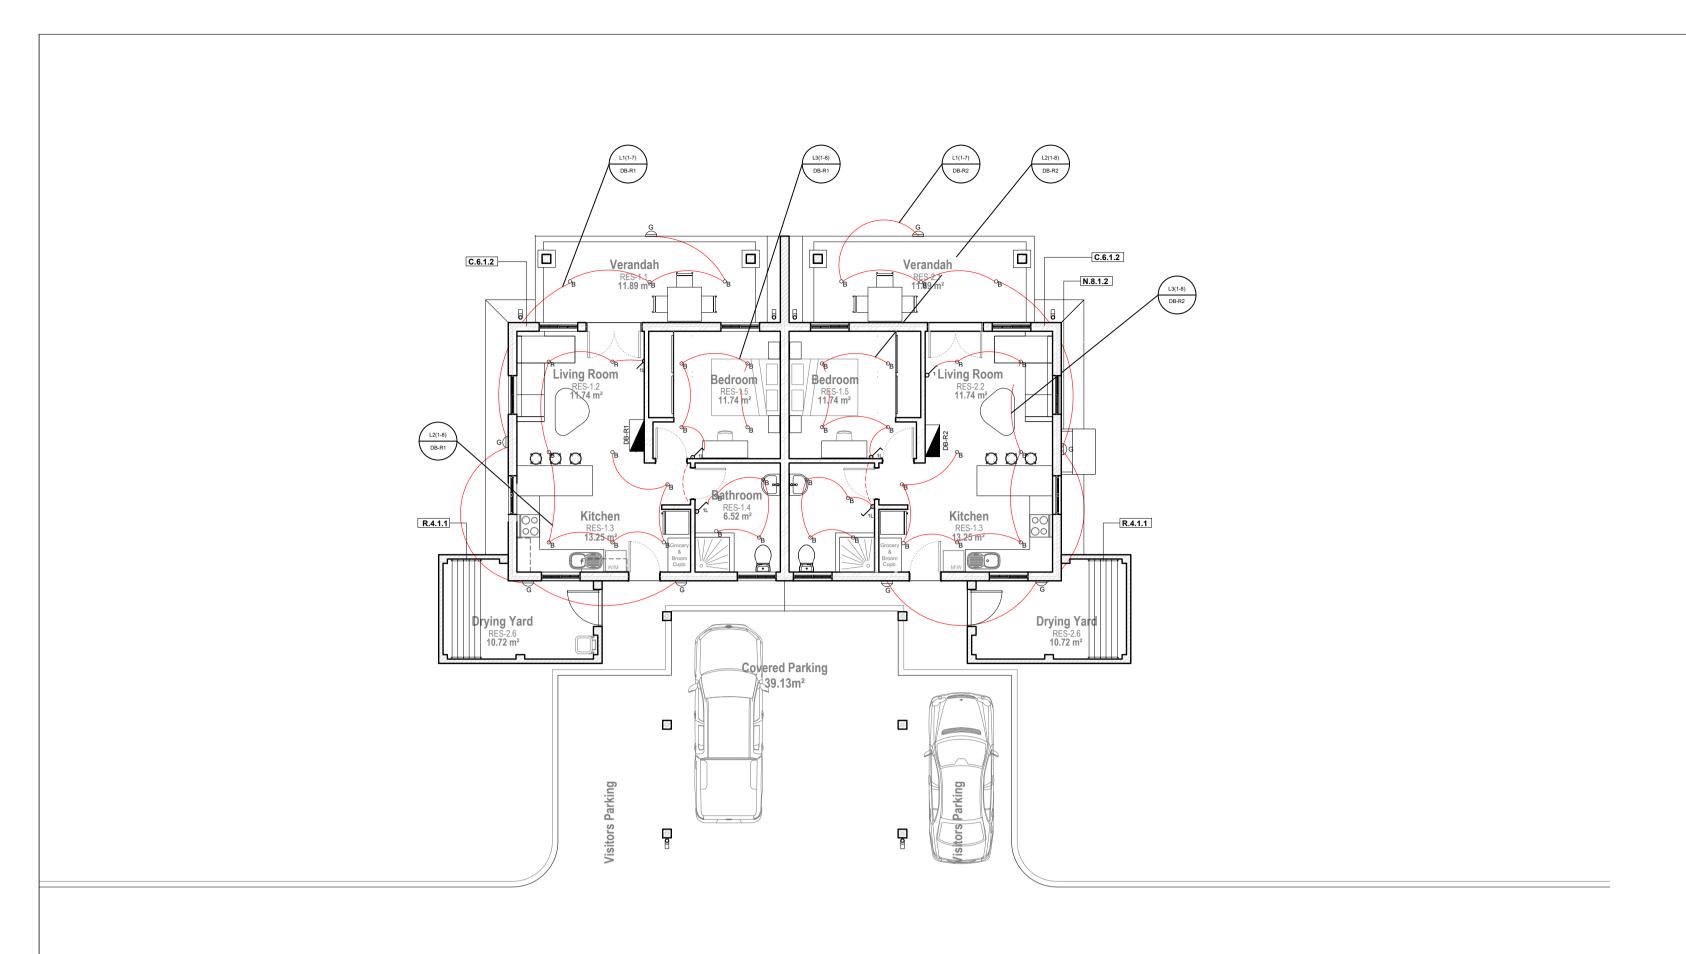

## RESIDENTIAL PLAN LIGHTING LAYOUT

SCALE - 1:100

|      | ELECTRICAL LEGEND                                                                             |  |  |  |  |  |  |  |
|------|-----------------------------------------------------------------------------------------------|--|--|--|--|--|--|--|
|      | DISTRIBUTION BOARD  16A SSO WITH ONE TYPE M AND TWO TYPE N SOCKETS MOUNTED ON WALL 300MM AFFL |  |  |  |  |  |  |  |
| Ą    |                                                                                               |  |  |  |  |  |  |  |
| CF   | CEILING FAN                                                                                   |  |  |  |  |  |  |  |
| 1    | 70mm² BARE COPPER EARTH WIRE                                                                  |  |  |  |  |  |  |  |
| 2    | EARTH ROD                                                                                     |  |  |  |  |  |  |  |
| 3    | 50mm² LINK TO REBAR IN GROUND SLAB                                                            |  |  |  |  |  |  |  |
| 4    | 50mm <sup>2</sup> BONDING TO LIGHTNING PROTECTION VIA DOWN PIPES / COLUMNS / EARTH BAR        |  |  |  |  |  |  |  |
| 5    | EARTH TEST POINT IN YORK BOX                                                                  |  |  |  |  |  |  |  |
| 6    | LINK TO EARTH BAR IN DISTRIBUTION BOARD                                                       |  |  |  |  |  |  |  |
| AP   | ISOLATOR WITH A = CURRENT RATING AND P = NUMBER OF POLES                                      |  |  |  |  |  |  |  |
| √1L  | SINGLE-LEVER SWITCH                                                                           |  |  |  |  |  |  |  |
| ОВ   | RECESSED LED DOWNLIGHT                                                                        |  |  |  |  |  |  |  |
| G    | SURFACE MOUNTED LED BULKHEAD                                                                  |  |  |  |  |  |  |  |
| 1 WP | WEATHER-PROOF 16A SSO OUTLET MOUNTED ON WALL 300MM AFFL OR OTHERWISE INDICATED ON THE DRAWING |  |  |  |  |  |  |  |