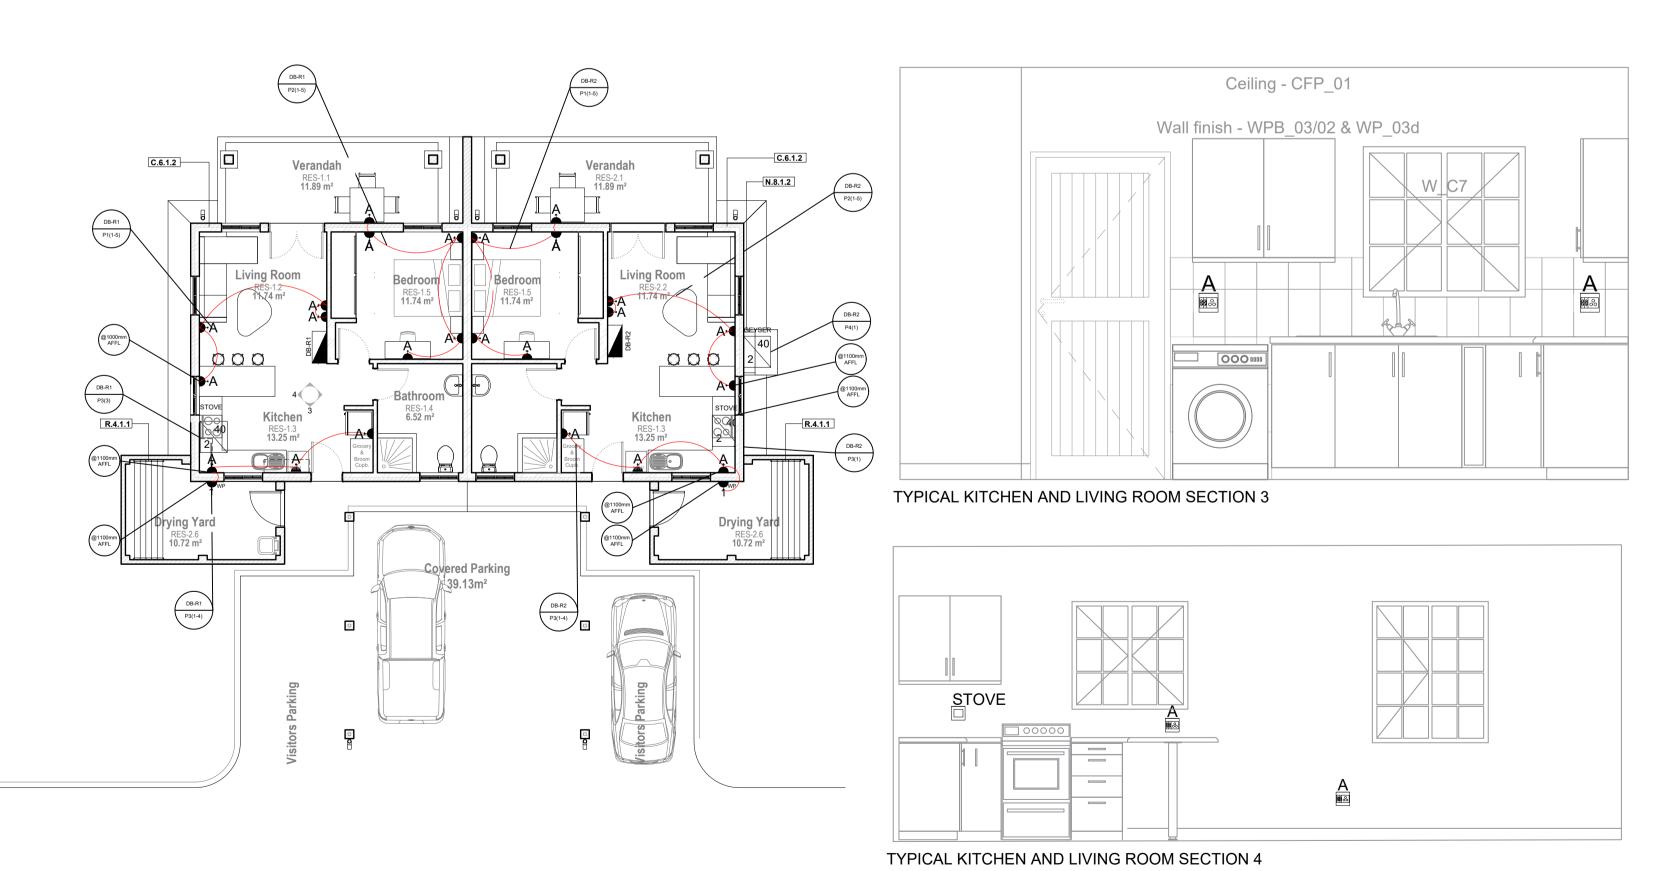

## RESIDENTIAL PLAN POWER LAYOUT

SCALE - 1:100

RESIDENTIAL PLAN EARTHING AND LIGHTNING PROTECTION LAYOUT SCALE - 1:100

**FOR TENDER** 

|                       |                          | REVISIONS                                               |             | SCALE        |                  | ARCHITECTS                                                                                                                        | ELECTRICAL / MECHANICAL                   | CIVIL / STRUCTURAL | QUANITITY SURVEYORS | CLIENT/EMPLOYER                                                                               | PROJECT DESCRIPTION                          | CONTRACT NO.                                  |
|-----------------------|--------------------------|---------------------------------------------------------|-------------|--------------|------------------|-----------------------------------------------------------------------------------------------------------------------------------|-------------------------------------------|--------------------|---------------------|-----------------------------------------------------------------------------------------------|----------------------------------------------|-----------------------------------------------|
| NO DATE<br>A 12/04/24 | DESCRIPTION FOR APPROVAL | CHECKED NO DATE  DN  DN  DN  DN  DN  DN  DN  DN  DN  DN | DESCRIPTION | CHECKED      | DESIGN K MAHARAJ | PRINCIPAL AGENT                                                                                                                   |                                           |                    | RUBIQUANT           | Department: Health PROVINCE OF KWAZULU-NATAL  FIGHTING DISEASE, FIGHTING POWERTY, GIVING HOPE | THULASIZWE CLINIC                            | TC001                                         |
| C 19/08/24            | DETAIL DESIGN FOR TENDER | DN DN                                                   |             | AS SHOWN(A1) | DRAWN P BHENGU   | U  ARCHITECTS  117 B Albrecht Street   Dan Pienaar   Bloemfontein 9350 PO Box 28143   Danhof   Bloemfontein 9310   t 051 444 4702 |                                           |                    |                     |                                                                                               | DRAWING DESCRIPTION                          | DRAWING NO.                                   |
|                       |                          |                                                         |             |              | CHECKED D NAIDOO | admin@inclinearchitects.co.za   www.inclinearchitects.co.za                                                                       | CONSULTING ENGINEERS AND PROJECT MANAGERS |                    |                     |                                                                                               | POWER, LIGHTING, EARTHING AND LIGHTING LAYOU | T   DNA-TC-ELE-PL-1008-00   REV.NO. A   B   C |

|      | ELECTRICAL LEGEND                                                                             |  |  |  |  |  |  |  |
|------|-----------------------------------------------------------------------------------------------|--|--|--|--|--|--|--|
|      | DISTRIBUTION BOARD  16A SSO WITH ONE TYPE M AND TWO TYPE N SOCKETS MOUNTED ON WALL 300MM AFFL |  |  |  |  |  |  |  |
| Ą    |                                                                                               |  |  |  |  |  |  |  |
| CF   | CEILING FAN                                                                                   |  |  |  |  |  |  |  |
| 1    | 70mm² BARE COPPER EARTH WIRE                                                                  |  |  |  |  |  |  |  |
| 2    | EARTH ROD                                                                                     |  |  |  |  |  |  |  |
| 3    | 50mm² LINK TO REBAR IN GROUND SLAB                                                            |  |  |  |  |  |  |  |
| 4    | 50mm <sup>2</sup> BONDING TO LIGHTNING PROTECTION VIA DOWN PIPES / COLUMNS / EARTH BAR        |  |  |  |  |  |  |  |
| 5    | EARTH TEST POINT IN YORK BOX                                                                  |  |  |  |  |  |  |  |
| 6    | LINK TO EARTH BAR IN DISTRIBUTION BOARD                                                       |  |  |  |  |  |  |  |
| AP   | ISOLATOR WITH A = CURRENT RATING AND P = NUMBER OF POLES                                      |  |  |  |  |  |  |  |
| √1L  | SINGLE-LEVER SWITCH                                                                           |  |  |  |  |  |  |  |
| ОВ   | RECESSED LED DOWNLIGHT                                                                        |  |  |  |  |  |  |  |
| G    | SURFACE MOUNTED LED BULKHEAD                                                                  |  |  |  |  |  |  |  |
| 1 WP | WEATHER-PROOF 16A SSO OUTLET MOUNTED ON WALL 300MM AFFL OR OTHERWISE INDICATED ON THE DRAWING |  |  |  |  |  |  |  |

## DRAWING NOTES

ENGINEER.

A. ISOLATOR POSITION FOR STOVE AND GEYSER TO BE CONFIRMED ON SITE.