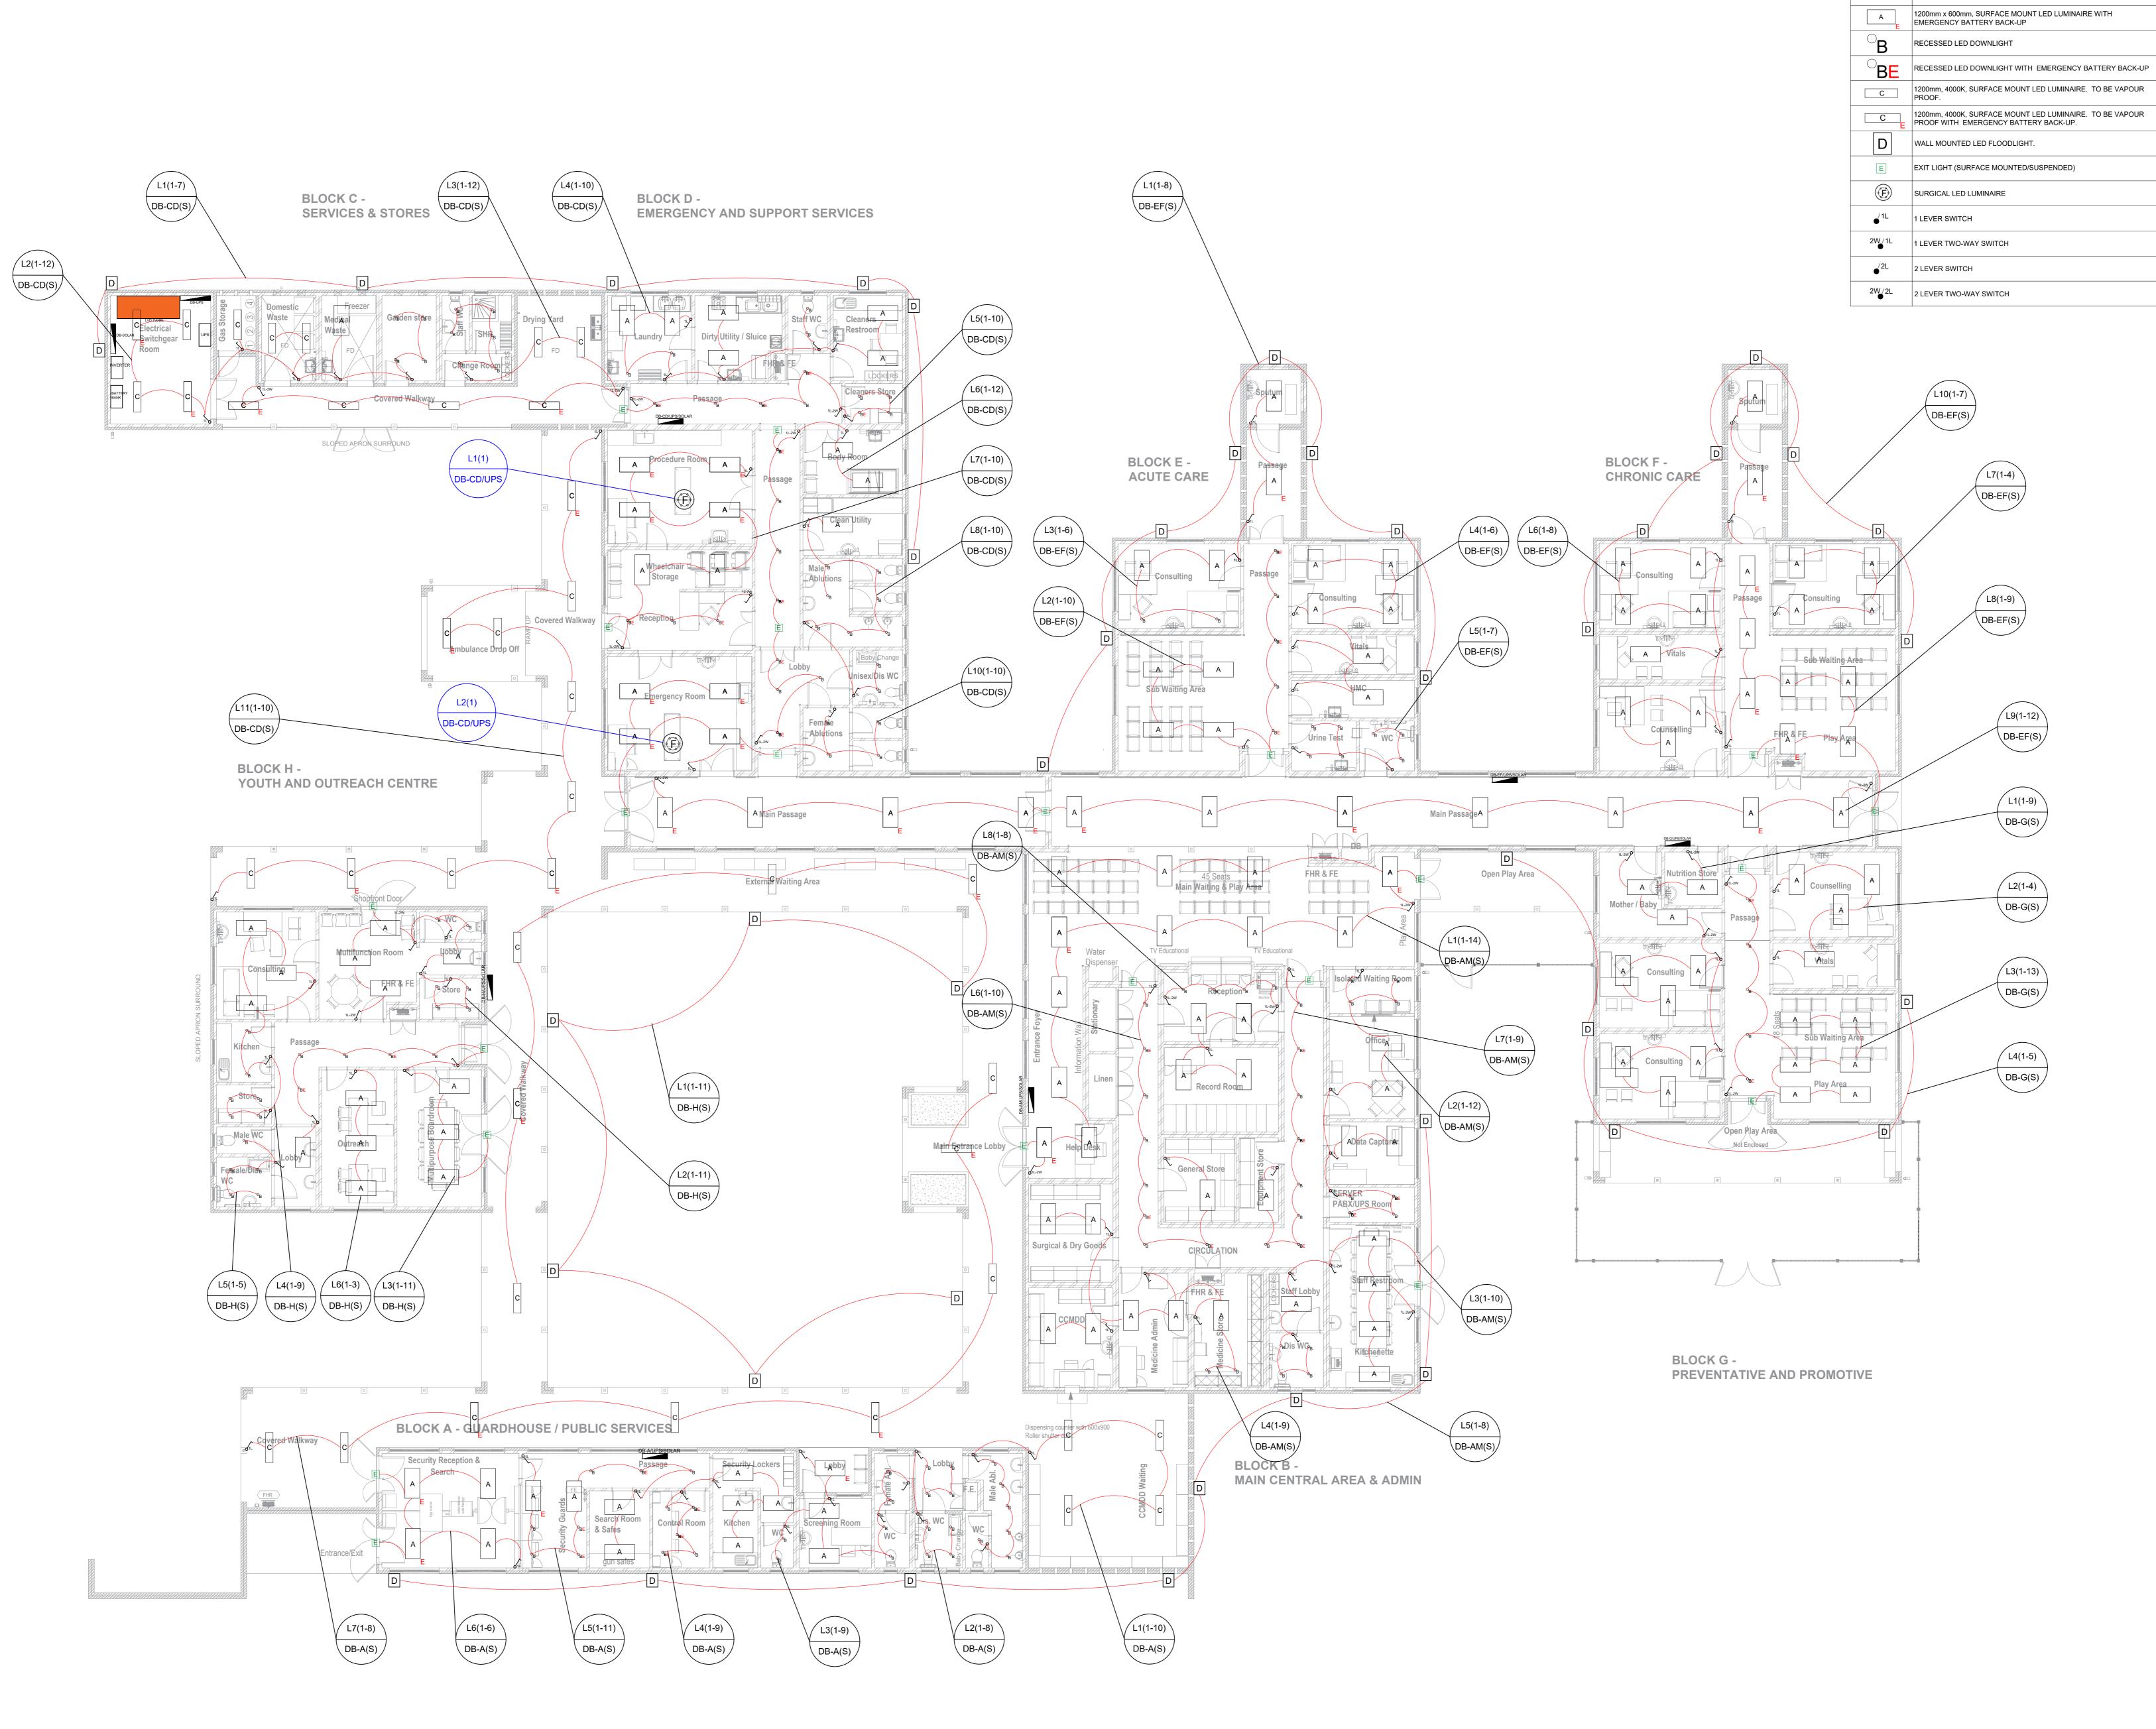

**GENERAL NOTES** 

A. General notes apply to entire electrical drawing set. Drawing notes apply to associated drawings. Plan key notes apply where

C. "Supply" shall mean to supply and deliver to project site, ready for unloading, unpacking, assembly, installation and similar operation.

"Install" shall mean operations at project site, including unloading,

temporary storing, unpacking, assembling, erecting, placing,

listed drawings, verify critical areas with field Project Manager.
Electrical systems indicated on drawings are diagrammatic and

additional work, including necessary circuitry, shall be provided to make systems complete and in safe working order.Co-ordinate work

Indicated circuit runs are diagrammatic. Size and location pull boxes

per SANS 10142 and coordinate with other disciplines. building

G. Upon job completion, provide As-Built drawings accurately depicting

H. Installation to comply with OHS act, SANS 10142 and other relevant

J. All test certificates to be issued to the Engineer before any

K. Certificate of compliance to be issued to the Engineer after

commissioning can be authorised by the Engineer.

commissioning but before handover for use.

No commissioning to take place unless authorised by the Engineer.

conditions shall determine actual conduit runs.

anchoring, working to dimension, finishing, protecting, cleaning, and similar operation. "Provide" shall mean to supply and install, complete

Refer to architectural, electrical, and mechanical plans, elevations, and details for locations of ceiling elements (light fittings, diffusers, etc.) and wall mounted devices. if location for item is not shown on above

B. Do not scale or dimension from these drawings.

and ready for intended use.

with other trades.

final construction.

SANS codes.

LEGEND

DISTRIBUTION BOARD

A 1200mm x 600mm, SURFACE MOUNT LED LUMINAIRE.

LIGHTING LAYOUT