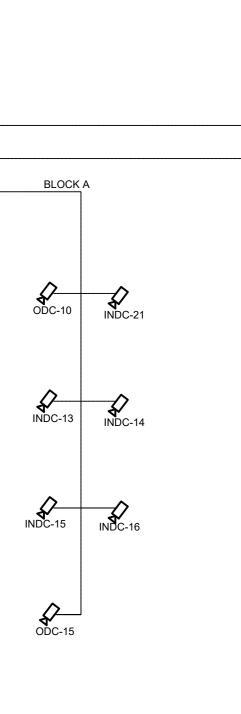

## SECURITY AND ACCESS CONTROL LAYOUT SCALE: 1:100

| REVISIONS |          |               |            |      |             |         | SCALE        |               | ARCHITECTS                                                                                                        | ELECTRICAL / MECHANICAL |  |  |  |
|-----------|----------|---------------|------------|------|-------------|---------|--------------|---------------|-------------------------------------------------------------------------------------------------------------------|-------------------------|--|--|--|
| NO        | DATE     | DESCRIPTION   | CHECKED NO | DATE | DESCRIPTION | CHECKED |              |               |                                                                                                                   |                         |  |  |  |
| А         | 12/04/24 | FOR APPROVAL  | DN         |      |             |         |              |               |                                                                                                                   | G                       |  |  |  |
| В         | 05/07/24 | DETAIL DESIGN | DN         |      |             |         |              |               |                                                                                                                   |                         |  |  |  |
| С         | 19/08/24 | FOR TENDER    | DN         |      |             |         | AS SHOWN(A0) | DRAWN P BHENG | A R C H I T E C T S                                                                                               |                         |  |  |  |
|           |          |               |            |      |             |         |              |               | PO Box 28143 Danhof Bloemfontein 9310 t 051 444 4702<br>admin@inclinearchitects.co.za www.inclinearchitects.co.za |                         |  |  |  |
|           |          |               |            |      |             |         | -            |               |                                                                                                                   | CONSULTING ENGINEERS    |  |  |  |
|           |          |               |            |      |             |         |              |               |                                                                                                                   |                         |  |  |  |

|          | LEGEND                                                                                                                      | GENERAL NOTES                                                                                                                                                                                                                                   |  |  |  |  |  |  |
|----------|-----------------------------------------------------------------------------------------------------------------------------|-------------------------------------------------------------------------------------------------------------------------------------------------------------------------------------------------------------------------------------------------|--|--|--|--|--|--|
| SYMBOL   | DESCRIPTION                                                                                                                 | A. General notes apply to entire electrical drawing set. Drawing                                                                                                                                                                                |  |  |  |  |  |  |
|          | DISTRIBUTION BOARD                                                                                                          | notes apply to associated drawings. Plan key notes apply where indicated.                                                                                                                                                                       |  |  |  |  |  |  |
| ACCB     | ACCESS CONTROL CLUSTER BOX                                                                                                  | <ul><li>B. Do not scale or dimension from these drawings.</li><li>C. "Supply" shall mean to supply and deliver to project site, ready for</li></ul>                                                                                             |  |  |  |  |  |  |
| BKU      | BYPASS KEY UNIT                                                                                                             | unloading, unpacking, assembly, installation and similar operation.<br>"Install" shall mean operations at project site, including unloading,<br>temporary storing, unpacking, assembling, erecting, placing,                                    |  |  |  |  |  |  |
| NTE      | NO-TOUCH EXIT                                                                                                               | anchoring, working to dimension, finishing, protecting, cleaning, and similar operation. "Provide" shall mean to supply and install, complete                                                                                                   |  |  |  |  |  |  |
| <u> </u> | ELECTRONIC KEYPAD                                                                                                           | D. Refer to architectural, electrical, and mechanical plans, elevations, a                                                                                                                                                                      |  |  |  |  |  |  |
| M        | ELECTROMAGNETIC DOOR LOCK                                                                                                   | details for locations of ceiling elements (light fittings, diffusers, etc.)<br>and wall mounted devices. if location for item is not shown on above<br>listed drawings, verify critical areas with field Project Manager.                       |  |  |  |  |  |  |
|          | FIXED WALL MOUNTED CAMERAS<br>CONSISTING OF:<br>• ODC: DENOTES EXTERNAL CAMERA (IP RATED)<br>• INDC: DENOTES INDOOR CAMERA. | E. Electrical systems indicated on drawings are diagrammatic and<br>additional work, including necessary circuitry, shall be provided to<br>make systems complete and in safe working order.Co-ordinate work                                    |  |  |  |  |  |  |
|          | CCTV SERVER FOR CAMERAS                                                                                                     | <ul> <li>with other trades.</li> <li>F. Indicated circuit runs are diagrammatic. Size and location pull boxes<br/>per SANS 10142 and coordinate with other disciplines. building<br/>conditions shall determine actual conduit runs.</li> </ul> |  |  |  |  |  |  |
|          |                                                                                                                             | G. Upon job completion, provide As-Built drawings accurately depicting final construction.                                                                                                                                                      |  |  |  |  |  |  |
|          |                                                                                                                             | H. Installation to comply with OHS act, SANS 10142 and other relevant SANS codes.                                                                                                                                                               |  |  |  |  |  |  |
|          |                                                                                                                             | <ul><li>I. No commissioning to take place unless authorised by the Engineer.</li><li>J. All test certificates to be issued to the Engineer before any</li></ul>                                                                                 |  |  |  |  |  |  |
|          |                                                                                                                             | <ul> <li>commissioning can be authorised by the Engineer.</li> <li>K. Certificate of compliance to be issued to the Engineer after commissioning but before handover for use.</li> </ul>                                                        |  |  |  |  |  |  |
|          |                                                                                                                             | DRAWING NOTES                                                                                                                                                                                                                                   |  |  |  |  |  |  |
|          |                                                                                                                             | <ol> <li>Proposed access control and camera postions to be based on site<br/>verification, supplier recommendation and offerings.</li> </ol>                                                                                                    |  |  |  |  |  |  |
|          |                                                                                                                             | 2. All security equipment is to be approved by Electrical Engineer prior t                                                                                                                                                                      |  |  |  |  |  |  |