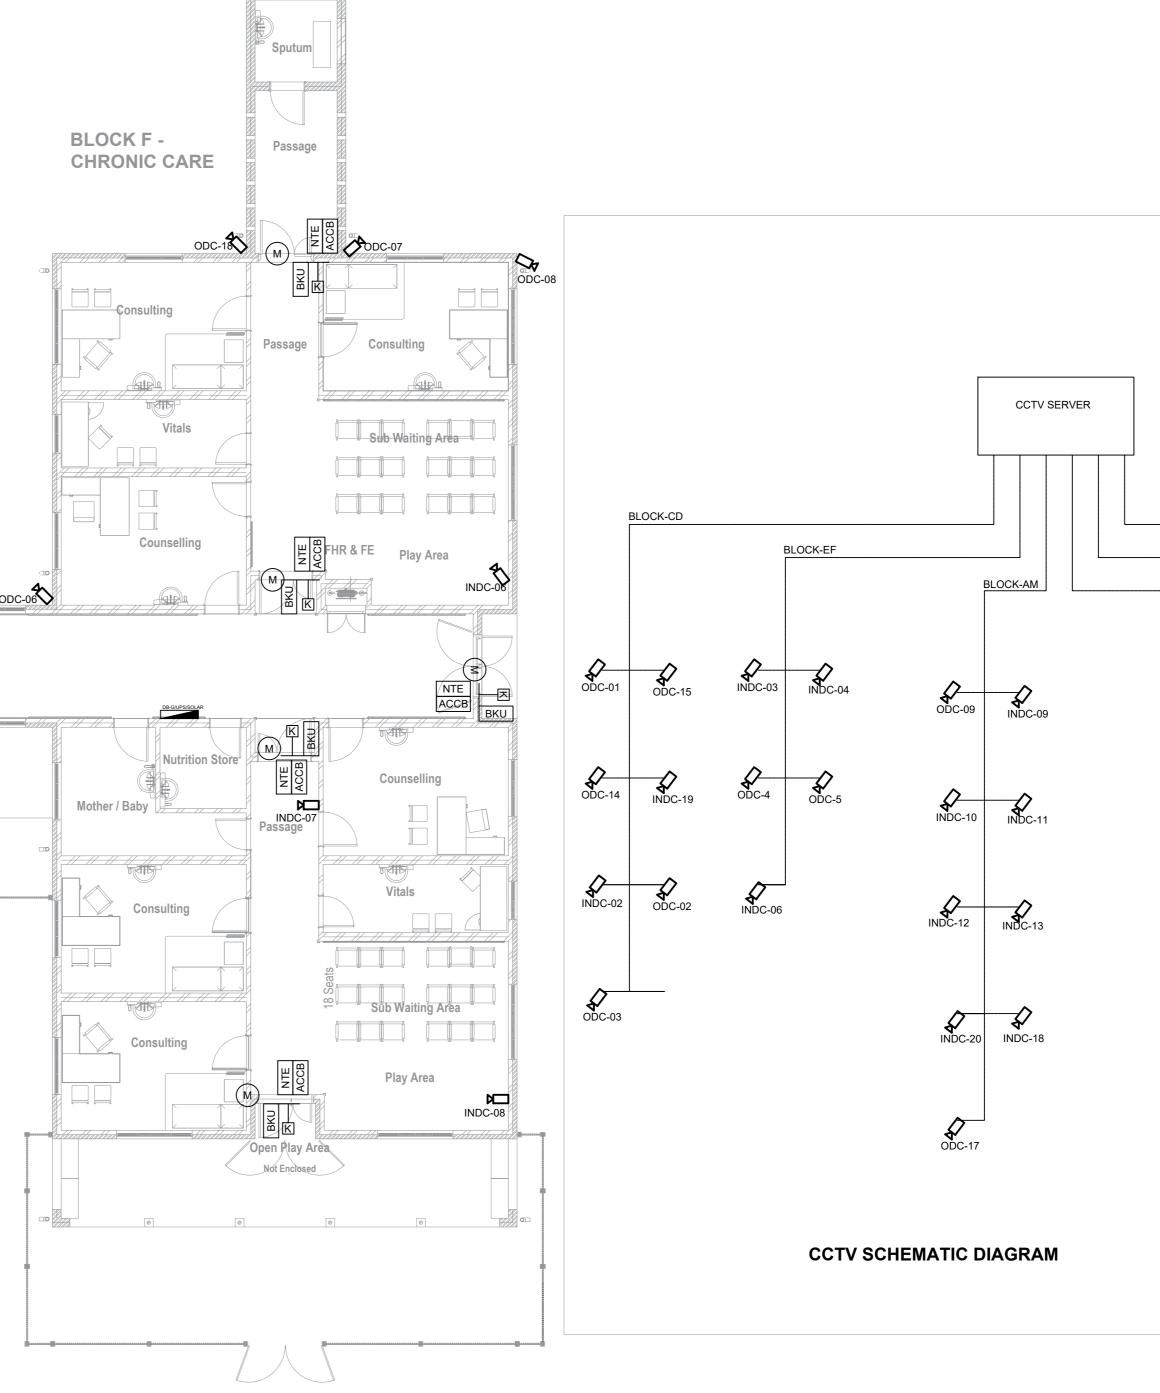

## SECURITY AND ACCESS CONTROL LAYOUT SCALE: 1:100

| REVISIONS |          |               |            |      |             |         | SCALE        |               | ARCHITECTS                                                                                                        | ELECTRICAL / MECHANICAL |  |  |  |
|-----------|----------|---------------|------------|------|-------------|---------|--------------|---------------|-------------------------------------------------------------------------------------------------------------------|-------------------------|--|--|--|
| NO        | DATE     | DESCRIPTION   | CHECKED NO | DATE | DESCRIPTION | CHECKED |              |               |                                                                                                                   |                         |  |  |  |
| А         | 12/04/24 | FOR APPROVAL  | DN         |      |             |         |              |               |                                                                                                                   | G                       |  |  |  |
| В         | 05/07/24 | DETAIL DESIGN | DN         |      |             |         |              |               |                                                                                                                   |                         |  |  |  |
| С         | 19/08/24 | FOR TENDER    | DN         |      |             |         | AS SHOWN(A0) | DRAWN P BHENG | A R C H I T E C T S                                                                                               |                         |  |  |  |
|           |          |               |            |      |             |         |              |               | PO Box 28143 Danhof Bloemfontein 9310 t 051 444 4702<br>admin@inclinearchitects.co.za www.inclinearchitects.co.za |                         |  |  |  |
|           |          |               |            |      |             |         | -            |               |                                                                                                                   | CONSULTING ENGINEERS    |  |  |  |
|           |          |               |            |      |             |         |              |               |                                                                                                                   |                         |  |  |  |

|          | LEGEND                                                                                                                      | GENERAL NOTES                                                                                                                                                                                                                                   |  |  |  |  |  |  |
|----------|-----------------------------------------------------------------------------------------------------------------------------|-------------------------------------------------------------------------------------------------------------------------------------------------------------------------------------------------------------------------------------------------|--|--|--|--|--|--|
| SYMBOL   | DESCRIPTION                                                                                                                 | A. General notes apply to entire electrical drawing set. Drawing                                                                                                                                                                                |  |  |  |  |  |  |
|          | DISTRIBUTION BOARD                                                                                                          | notes apply to associated drawings. Plan key notes apply where indicated.                                                                                                                                                                       |  |  |  |  |  |  |
| ACCB     | ACCESS CONTROL CLUSTER BOX                                                                                                  | <ul><li>B. Do not scale or dimension from these drawings.</li><li>C. "Supply" shall mean to supply and deliver to project site, ready for</li></ul>                                                                                             |  |  |  |  |  |  |
| BKU      | BYPASS KEY UNIT                                                                                                             | unloading, unpacking, assembly, installation and similar operation.<br>"Install" shall mean operations at project site, including unloading,<br>temporary storing, unpacking, assembling, erecting, placing,                                    |  |  |  |  |  |  |
| NTE      | NO-TOUCH EXIT                                                                                                               | anchoring, working to dimension, finishing, protecting, cleaning, and similar operation. "Provide" shall mean to supply and install, complete                                                                                                   |  |  |  |  |  |  |
| <u> </u> | ELECTRONIC KEYPAD                                                                                                           | D. Refer to architectural, electrical, and mechanical plans, elevations, a                                                                                                                                                                      |  |  |  |  |  |  |
| M        | ELECTROMAGNETIC DOOR LOCK                                                                                                   | details for locations of ceiling elements (light fittings, diffusers, etc.)<br>and wall mounted devices. if location for item is not shown on above<br>listed drawings, verify critical areas with field Project Manager.                       |  |  |  |  |  |  |
|          | FIXED WALL MOUNTED CAMERAS<br>CONSISTING OF:<br>• ODC: DENOTES EXTERNAL CAMERA (IP RATED)<br>• INDC: DENOTES INDOOR CAMERA. | E. Electrical systems indicated on drawings are diagrammatic and<br>additional work, including necessary circuitry, shall be provided to<br>make systems complete and in safe working order.Co-ordinate work                                    |  |  |  |  |  |  |
|          | CCTV SERVER FOR CAMERAS                                                                                                     | <ul> <li>with other trades.</li> <li>F. Indicated circuit runs are diagrammatic. Size and location pull boxes<br/>per SANS 10142 and coordinate with other disciplines. building<br/>conditions shall determine actual conduit runs.</li> </ul> |  |  |  |  |  |  |
|          |                                                                                                                             | G. Upon job completion, provide As-Built drawings accurately depicting final construction.                                                                                                                                                      |  |  |  |  |  |  |
|          |                                                                                                                             | H. Installation to comply with OHS act, SANS 10142 and other relevant SANS codes.                                                                                                                                                               |  |  |  |  |  |  |
|          |                                                                                                                             | <ul><li>I. No commissioning to take place unless authorised by the Engineer.</li><li>J. All test certificates to be issued to the Engineer before any</li></ul>                                                                                 |  |  |  |  |  |  |
|          |                                                                                                                             | <ul> <li>commissioning can be authorised by the Engineer.</li> <li>K. Certificate of compliance to be issued to the Engineer after commissioning but before handover for use.</li> </ul>                                                        |  |  |  |  |  |  |
|          |                                                                                                                             | DRAWING NOTES                                                                                                                                                                                                                                   |  |  |  |  |  |  |
|          |                                                                                                                             | <ol> <li>Proposed access control and camera postions to be based on site<br/>verification, supplier recommendation and offerings.</li> </ol>                                                                                                    |  |  |  |  |  |  |
|          |                                                                                                                             | 2. All security equipment is to be approved by Electrical Engineer prior t                                                                                                                                                                      |  |  |  |  |  |  |

BLOCK G -PREVENTATIVE AND PROMOTIVE

 All security equipment is to be approved by Electrical Engineer prior to installation.

Enrollment stations to be set up at security.
 CCTV Monitoring in control room.