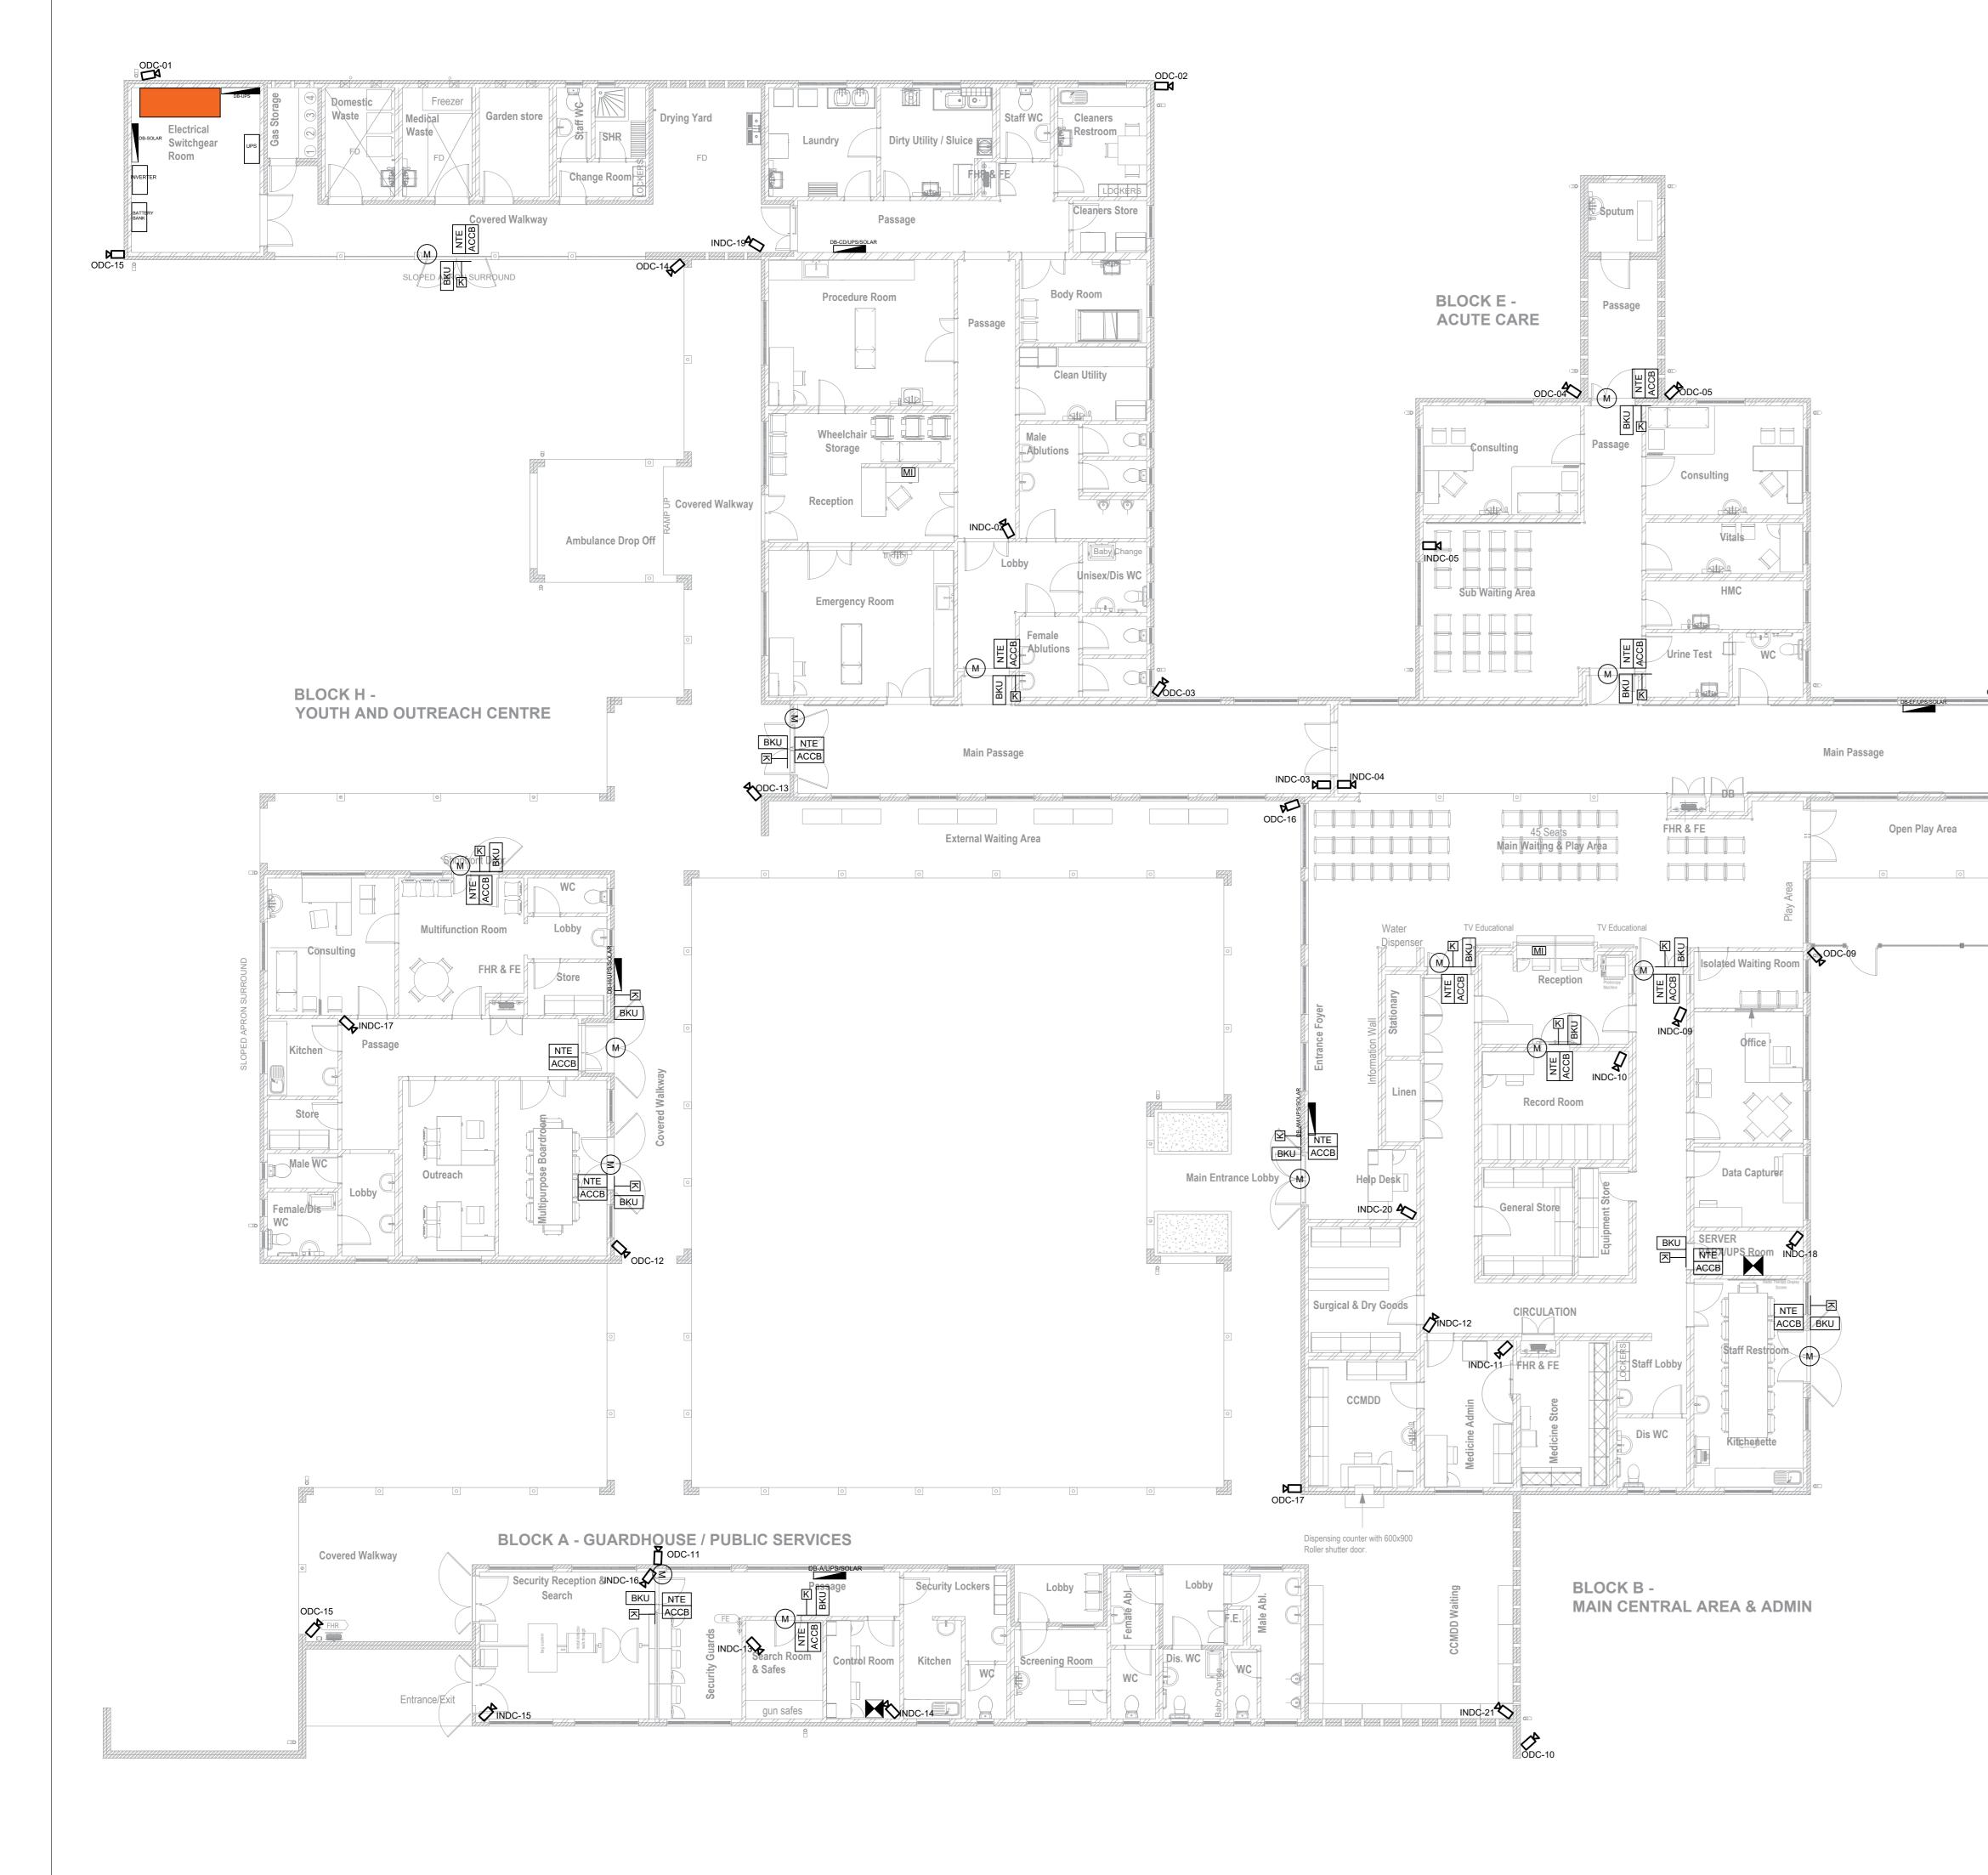

BLOCK C -SERVICES & STORES

## BLOCK D -EMERGENCY AND SUPPORT SERVICES

## SECURITY AND ACCESS CONTROL LAYOUT SCALE: 1:100

| REVISIONS |          |               |            |      |             |         | SCALE        |               | ARCHITECTS                                                                                                        | ELECTRICAL / MECHANICAL |  |  |  |
|-----------|----------|---------------|------------|------|-------------|---------|--------------|---------------|-------------------------------------------------------------------------------------------------------------------|-------------------------|--|--|--|
| NO        | DATE     | DESCRIPTION   | CHECKED NO | DATE | DESCRIPTION | CHECKED |              |               |                                                                                                                   |                         |  |  |  |
| А         | 12/04/24 | FOR APPROVAL  | DN         |      |             |         |              |               |                                                                                                                   | G                       |  |  |  |
| В         | 05/07/24 | DETAIL DESIGN | DN         |      |             |         |              |               |                                                                                                                   |                         |  |  |  |
| С         | 19/08/24 | FOR TENDER    | DN         |      |             |         | AS SHOWN(A0) | DRAWN P BHENG | A R C H I T E C T S                                                                                               |                         |  |  |  |
|           |          |               |            |      |             |         |              |               | PO Box 28143 Danhof Bloemfontein 9310 t 051 444 4702<br>admin@inclinearchitects.co.za www.inclinearchitects.co.za |                         |  |  |  |
|           |          |               |            |      |             |         | -            |               |                                                                                                                   | CONSULTING ENGINEERS    |  |  |  |
|           |          |               |            |      |             |         |              |               |                                                                                                                   |                         |  |  |  |

|          | LEGEND                                                                                                                      | GENERAL NOTES                                                                                                                                                                                                                                   |  |  |  |  |  |  |
|----------|-----------------------------------------------------------------------------------------------------------------------------|-------------------------------------------------------------------------------------------------------------------------------------------------------------------------------------------------------------------------------------------------|--|--|--|--|--|--|
| SYMBOL   | DESCRIPTION                                                                                                                 | A. General notes apply to entire electrical drawing set. Drawing                                                                                                                                                                                |  |  |  |  |  |  |
|          | DISTRIBUTION BOARD                                                                                                          | notes apply to associated drawings. Plan key notes apply where indicated.                                                                                                                                                                       |  |  |  |  |  |  |
| ACCB     | ACCESS CONTROL CLUSTER BOX                                                                                                  | <ul><li>B. Do not scale or dimension from these drawings.</li><li>C. "Supply" shall mean to supply and deliver to project site, ready for</li></ul>                                                                                             |  |  |  |  |  |  |
| BKU      | BYPASS KEY UNIT                                                                                                             | unloading, unpacking, assembly, installation and similar operation.<br>"Install" shall mean operations at project site, including unloading,<br>temporary storing, unpacking, assembling, erecting, placing,                                    |  |  |  |  |  |  |
| NTE      | NO-TOUCH EXIT                                                                                                               | anchoring, working to dimension, finishing, protecting, cleaning, and similar operation. "Provide" shall mean to supply and install, complete                                                                                                   |  |  |  |  |  |  |
| <u> </u> | ELECTRONIC KEYPAD                                                                                                           | D. Refer to architectural, electrical, and mechanical plans, elevations, a                                                                                                                                                                      |  |  |  |  |  |  |
| M        | ELECTROMAGNETIC DOOR LOCK                                                                                                   | details for locations of ceiling elements (light fittings, diffusers, etc.)<br>and wall mounted devices. if location for item is not shown on above<br>listed drawings, verify critical areas with field Project Manager.                       |  |  |  |  |  |  |
|          | FIXED WALL MOUNTED CAMERAS<br>CONSISTING OF:<br>• ODC: DENOTES EXTERNAL CAMERA (IP RATED)<br>• INDC: DENOTES INDOOR CAMERA. | E. Electrical systems indicated on drawings are diagrammatic and<br>additional work, including necessary circuitry, shall be provided to<br>make systems complete and in safe working order.Co-ordinate work                                    |  |  |  |  |  |  |
|          | CCTV SERVER FOR CAMERAS                                                                                                     | <ul> <li>with other trades.</li> <li>F. Indicated circuit runs are diagrammatic. Size and location pull boxes<br/>per SANS 10142 and coordinate with other disciplines. building<br/>conditions shall determine actual conduit runs.</li> </ul> |  |  |  |  |  |  |
|          |                                                                                                                             | G. Upon job completion, provide As-Built drawings accurately depicting final construction.                                                                                                                                                      |  |  |  |  |  |  |
|          |                                                                                                                             | H. Installation to comply with OHS act, SANS 10142 and other relevant SANS codes.                                                                                                                                                               |  |  |  |  |  |  |
|          |                                                                                                                             | <ul><li>I. No commissioning to take place unless authorised by the Engineer.</li><li>J. All test certificates to be issued to the Engineer before any</li></ul>                                                                                 |  |  |  |  |  |  |
|          |                                                                                                                             | <ul> <li>commissioning can be authorised by the Engineer.</li> <li>K. Certificate of compliance to be issued to the Engineer after commissioning but before handover for use.</li> </ul>                                                        |  |  |  |  |  |  |
|          |                                                                                                                             | DRAWING NOTES                                                                                                                                                                                                                                   |  |  |  |  |  |  |
|          |                                                                                                                             | <ol> <li>Proposed access control and camera postions to be based on site<br/>verification, supplier recommendation and offerings.</li> </ol>                                                                                                    |  |  |  |  |  |  |
|          |                                                                                                                             | 2. All security equipment is to be approved by Electrical Engineer prior t                                                                                                                                                                      |  |  |  |  |  |  |

BLOCK G -PREVENTATIVE AND PROMOTIVE

 All security equipment is to be approved by Electrical Engineer prior to installation.

Enrollment stations to be set up at security.
 CCTV Monitoring in control room.