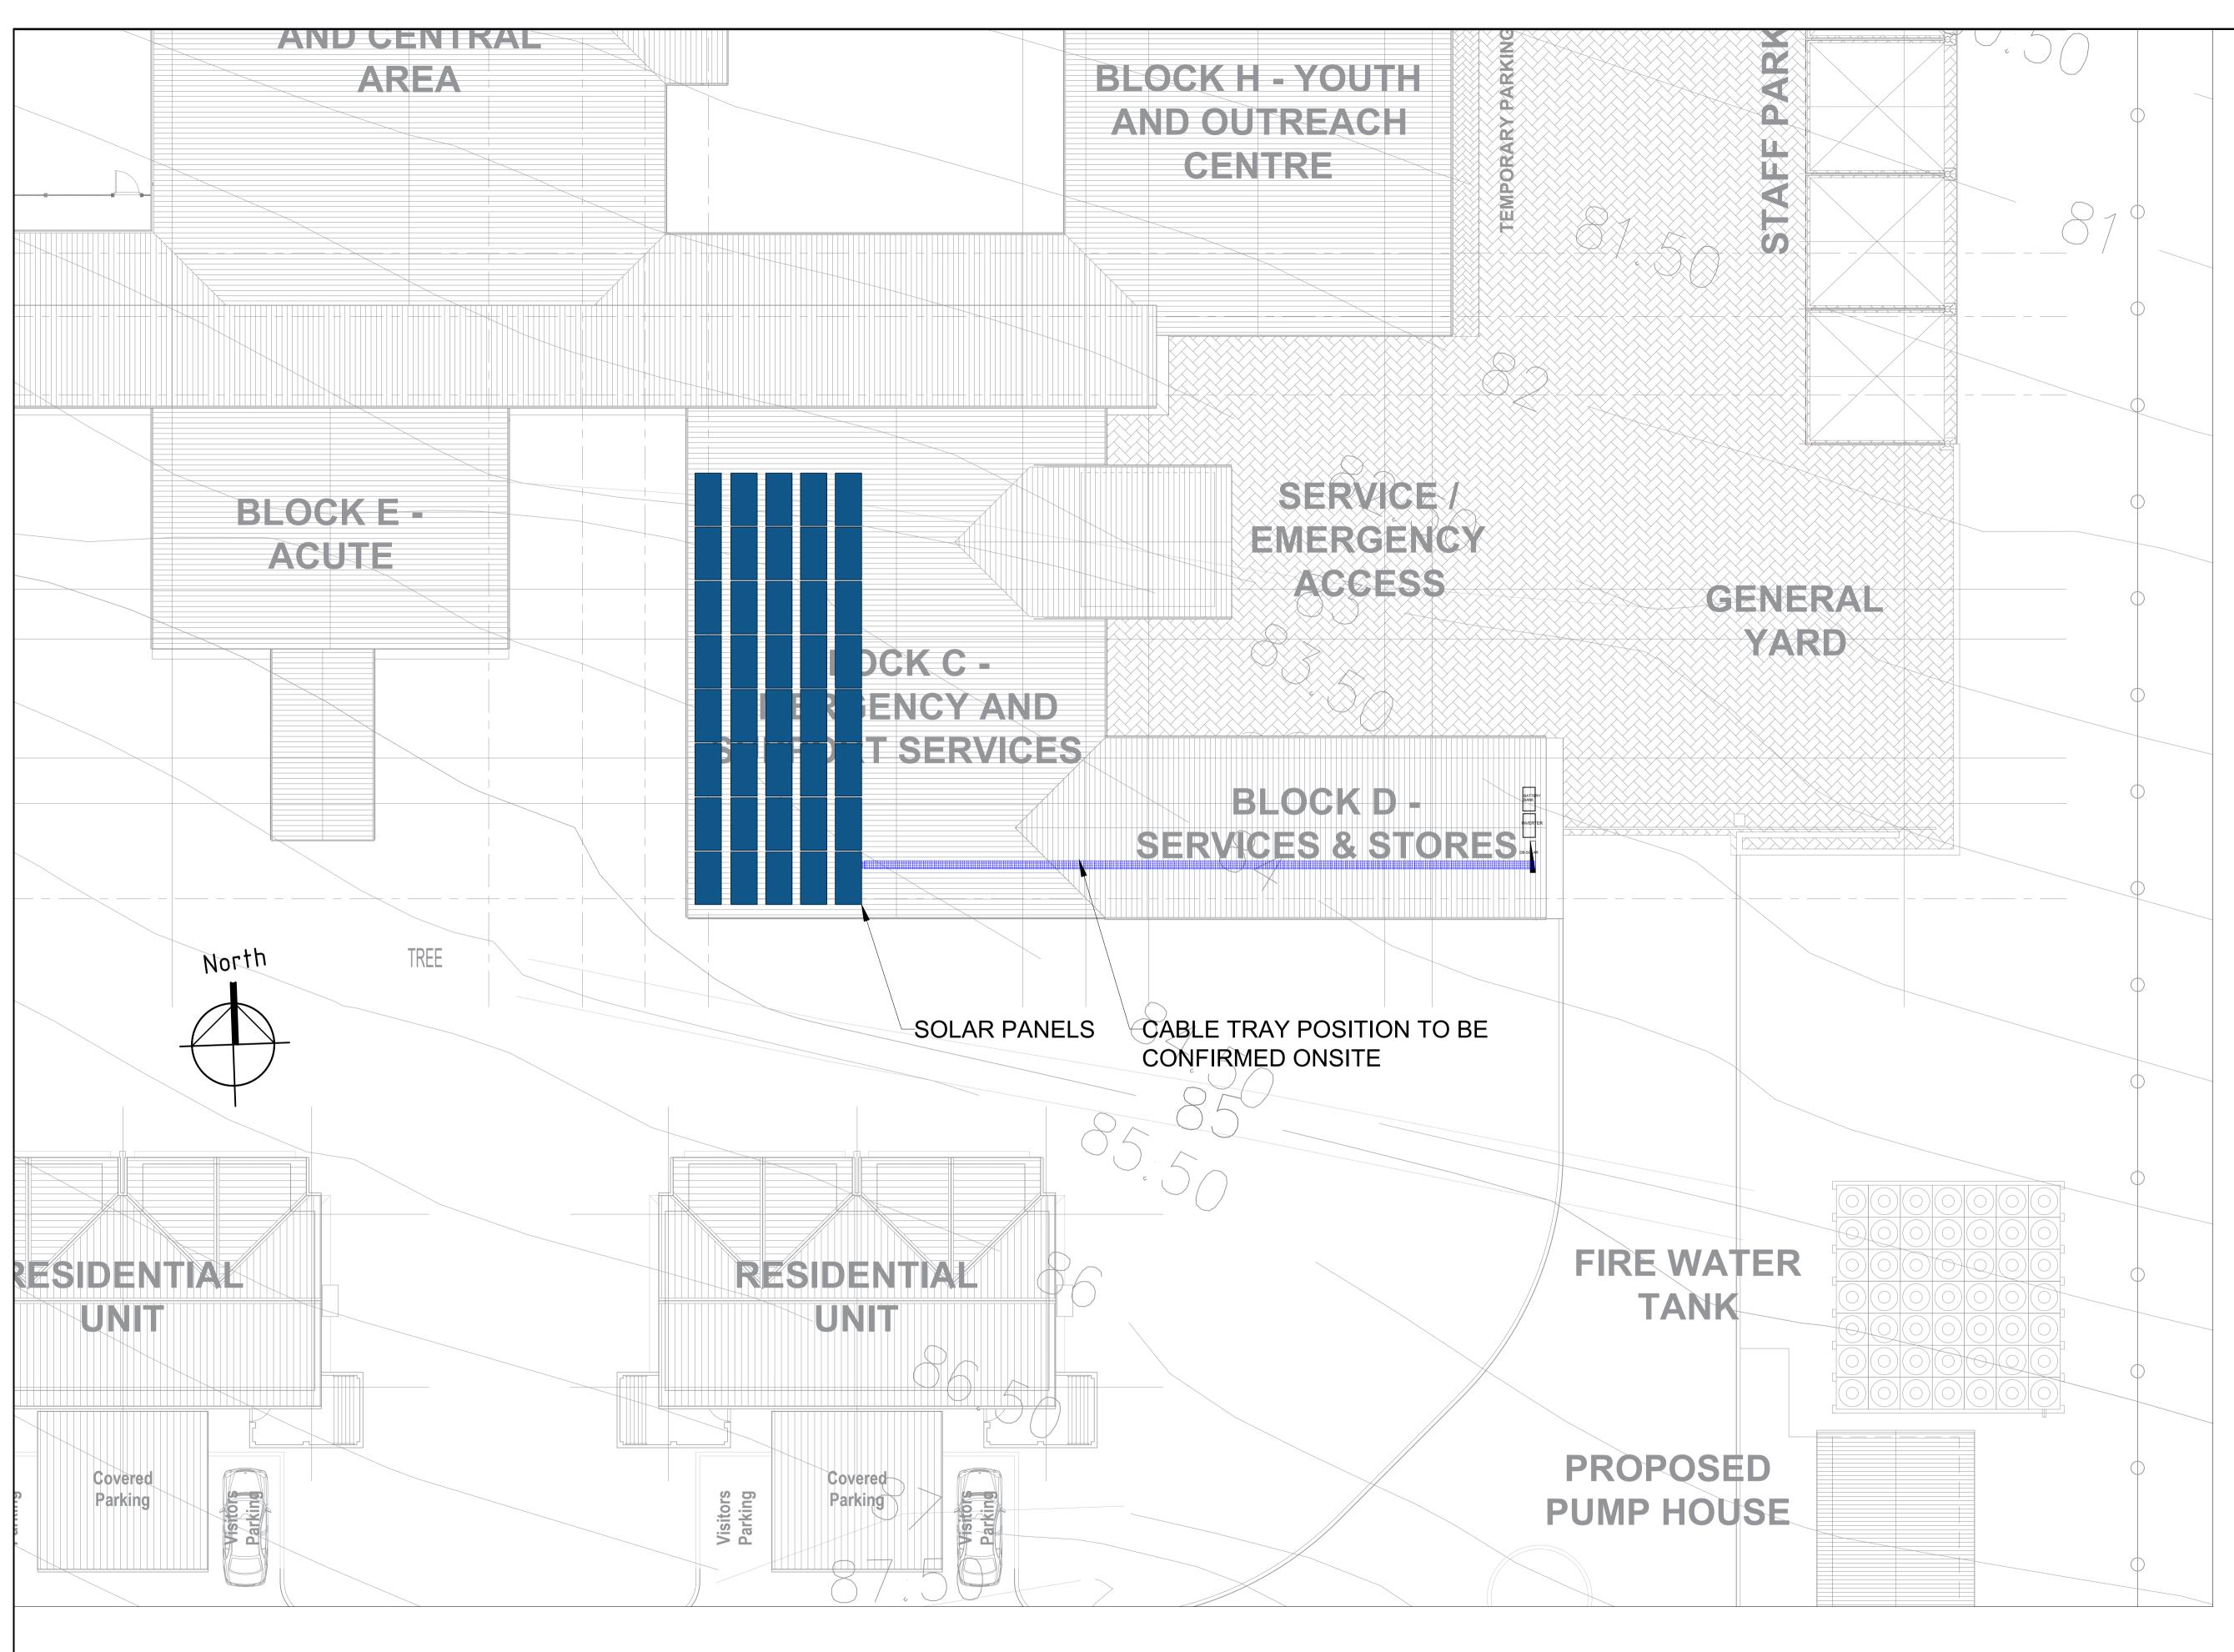

| LEGEND                 |
|------------------------|
| SOLAR PANEL            |
| 300mmx100mm CABLE TRAY |
| DISTRIBUTION BOARD     |

DRAWING NOTES:

Electrical Contractor to integrate PV Solar with Generator set 2. PV Array mounting position and cable tray route to be verified onsite.