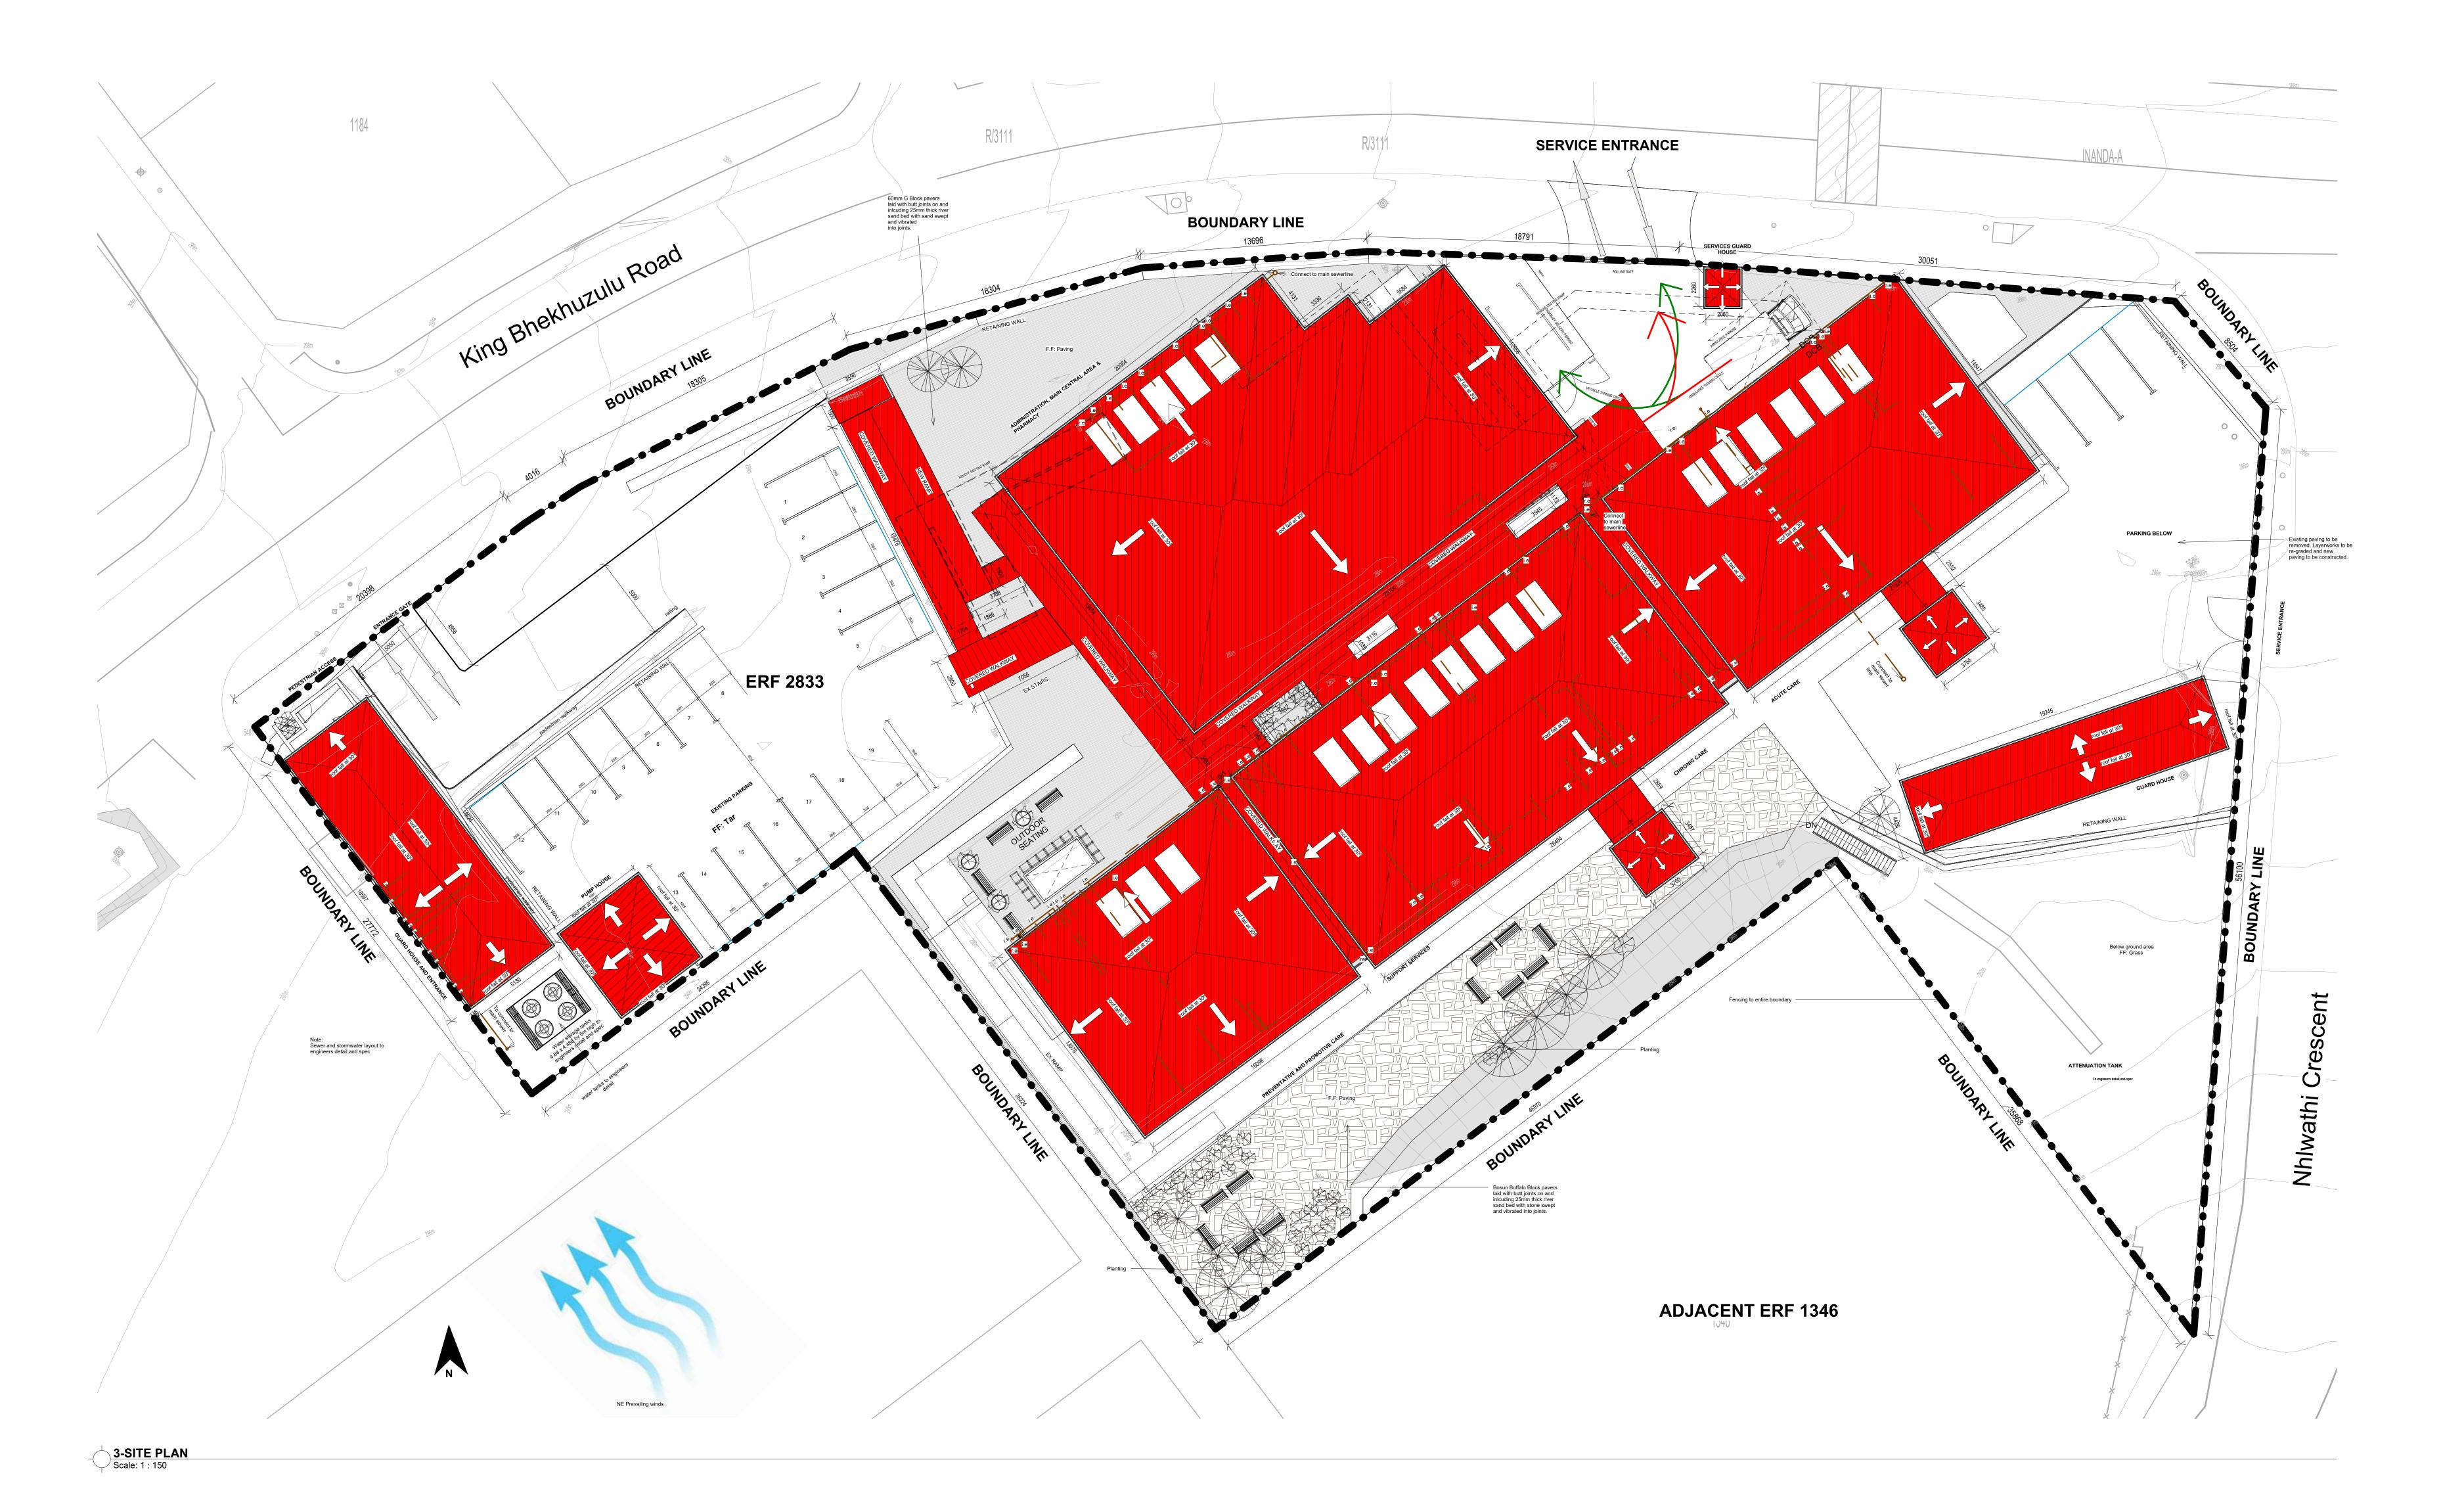

Newtown A CHC: Conversion of Newtown CHC from a CHC to Large Clinic

## **ANNEXURE 19**

**Architecture Drawings** 

Scale: 1:1000

Dis WC

Lobby

room

Kitchen

| Name                           | Area               | Department        | Level                   |
|--------------------------------|--------------------|-------------------|-------------------------|
|                                | 1 5 4              |                   |                         |
| GROUND FLOOR PLA               | N                  |                   |                         |
| EXTERNAL                       |                    |                   |                         |
| db                             | 1 m²               | EXTERNAL          | <b>GROUND FLOOR PLA</b> |
| wc                             | 2 m²               | EXTERNAL          | <b>GROUND FLOOR PLA</b> |
| Garden store                   | 4 m²               | EXTERNAL          | <b>GROUND FLOOR PLA</b> |
| Gardener & cleaner change area | 5 m²               | EXTERNAL          | GROUND FLOOR PLA        |
| Dis WC                         | 5 m²               | EXTERNAL          | <b>GROUND FLOOR PLA</b> |
| Electrical room                | 8 m²               | EXTERNAL          | <b>GROUND FLOOR PLA</b> |
| Oxygen                         | 9 m²               | EXTERNAL          | <b>GROUND FLOOR PLA</b> |
| Linen Store                    | 10 m <sup>2</sup>  | EXTERNAL          | <b>GROUND FLOOR PLA</b> |
| Laundry                        | 12 m²              | EXTERNAL          | <b>GROUND FLOOR PLA</b> |
| Drying area                    | 13 m <sup>2</sup>  | EXTERNAL          | GROUND FLOOR PLA        |
| Compressed air                 | 17 m²              | EXTERNAL          | GROUND FLOOR PLA        |
| Body room                      | 20 m²              | EXTERNAL          | GROUND FLOOR PLA        |
| EXTERNAL: 12                   | 108 m <sup>2</sup> |                   | 1                       |
| MOU                            |                    |                   |                         |
| DB                             | 1 m²               | MOU               | <b>GROUND FLOOR PLA</b> |
| .т                             | 1 m²               | MOU               | GROUND FLOOR PLA        |
| WC                             | 3 m <sup>2</sup>   | MOU               | <b>GROUND FLOOR PLA</b> |
| WC                             | 3 m²               | MOU               | GROUND FLOOR PLA        |
| Dis WC                         | 5 m <sup>2</sup>   | MOU               | GROUND FLOOR PLA        |
| Linen                          | 6 m²               | MOU               | GROUND FLOOR PLA        |
| Surgical packs                 | 6 m²               | MOU               | GROUND FLOOR PLA        |
| General                        | 6 m²               | MOU               | GROUND FLOOR PLA        |
| Office                         | 8 m²               | MOU               | GROUND FLOOR PLA        |
| WC                             | 9 m²               | MOU               | GROUND FLOOR PLA        |
| WC                             | 9 m²               | MOU               | GROUND FLOOR PLA        |
| Passage                        | 9 m²               | MOU               | GROUND FLOOR PLA        |
| Clean Utility                  | 11 m <sup>2</sup>  | MOU               | GROUND FLOOR PLA        |
| Maternity sluice               | 12 m²              | MOU               | GROUND FLOOR PLA        |
| Dirty Utility                  | 13 m²              | MOU               | GROUND FLOOR PLA        |
| Reception & records            | 15 m²              | MOU               | GROUND FLOOR PLA        |
| Councelling                    | 15 m²              | MOU               | GROUND FLOOR PLA        |
| Assessment                     | 16 m²              | MOU               | GROUND FLOOR PLA        |
| Ante natal ward                | 18 m²              | MOU               | GROUND FLOOR PLA        |
| Sub waiting                    | 21 m²              | MOU               | GROUND FLOOR PLA        |
| Delivery 02                    | 21 m²              | MOU               | GROUND FLOOR PLA        |
| Delivery 01                    | 22 m <sup>2</sup>  | MOU               | GROUND FLOOR PLA        |
| Post natal ward                | 24 m <sup>2</sup>  | MOU               | GROUND FLOOR PLA        |
| Passage                        | 36 m <sup>2</sup>  | MOU               | GROUND FLOOR PLA        |
| MOU: 24                        | 291 m <sup>2</sup> | 1                 |                         |
| MULTIPURPOSE ROO               |                    |                   |                         |
| F WC                           | 3 m <sup>2</sup>   | MULTIPURPOSE ROOM | GROUND FI OOR PI A      |
| D:- MO                         |                    | MULTIPUDDOOF DOOM |                         |