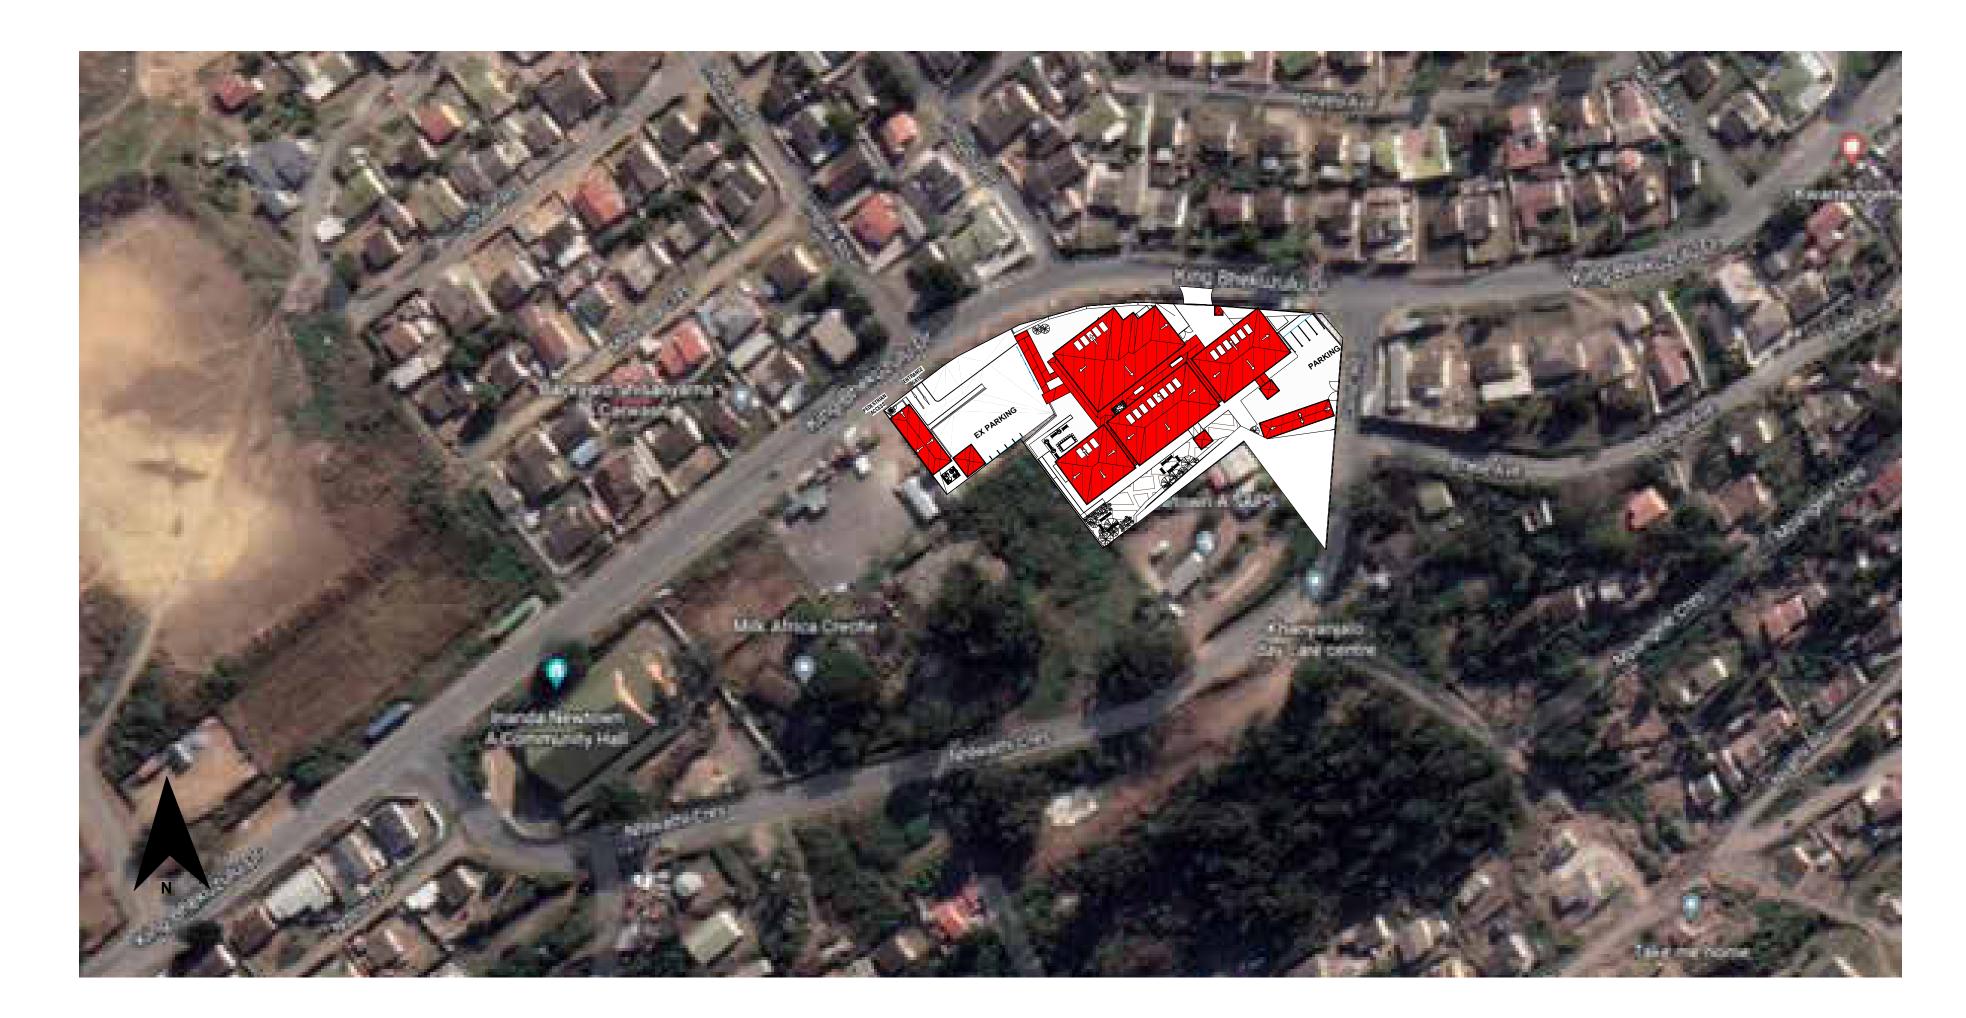

Newtown A CHC: Conversion of Newtown CHC from a CHC to Large Clinic

## **ANNEXURE 19**

**Architecture Drawings** 

Scale: 1:1000

Dis WC

Lobby

room

Kitchen

| Name                           | Area               | Department        | Level                   |
|--------------------------------|--------------------|-------------------|-------------------------|
|                                | 1 5 4              |                   |                         |
| GROUND FLOOR PLA               | N                  |                   |                         |
| EXTERNAL                       |                    |                   |                         |
| db                             | 1 m²               | EXTERNAL          | <b>GROUND FLOOR PLA</b> |
| wc                             | 2 m²               | EXTERNAL          | <b>GROUND FLOOR PLA</b> |
| Garden store                   | 4 m²               | EXTERNAL          | <b>GROUND FLOOR PLA</b> |
| Gardener & cleaner change area | 5 m²               | EXTERNAL          | GROUND FLOOR PLA        |
| Dis WC                         | 5 m²               | EXTERNAL          | <b>GROUND FLOOR PLA</b> |
| Electrical room                | 8 m²               | EXTERNAL          | <b>GROUND FLOOR PLA</b> |
| Oxygen                         | 9 m²               | EXTERNAL          | <b>GROUND FLOOR PLA</b> |
| Linen Store                    | 10 m <sup>2</sup>  | EXTERNAL          | <b>GROUND FLOOR PLA</b> |
| Laundry                        | 12 m²              | EXTERNAL          | <b>GROUND FLOOR PLA</b> |
| Drying area                    | 13 m <sup>2</sup>  | EXTERNAL          | GROUND FLOOR PLA        |
| Compressed air                 | 17 m²              | EXTERNAL          | GROUND FLOOR PLA        |
| Body room                      | 20 m²              | EXTERNAL          | GROUND FLOOR PLA        |
| EXTERNAL: 12                   | 108 m <sup>2</sup> |                   | 1                       |
| MOU                            |                    |                   |                         |
| DB                             | 1 m²               | MOU               | <b>GROUND FLOOR PLA</b> |
| .т                             | 1 m²               | MOU               | GROUND FLOOR PLA        |
| WC                             | 3 m <sup>2</sup>   | MOU               | <b>GROUND FLOOR PLA</b> |
| WC                             | 3 m²               | MOU               | GROUND FLOOR PLA        |
| Dis WC                         | 5 m <sup>2</sup>   | MOU               | GROUND FLOOR PLA        |
| Linen                          | 6 m²               | MOU               | GROUND FLOOR PLA        |
| Surgical packs                 | 6 m²               | MOU               | GROUND FLOOR PLA        |
| General                        | 6 m²               | MOU               | GROUND FLOOR PLA        |
| Office                         | 8 m²               | MOU               | GROUND FLOOR PLA        |
| WC                             | 9 m²               | MOU               | GROUND FLOOR PLA        |
| WC                             | 9 m²               | MOU               | GROUND FLOOR PLA        |
| Passage                        | 9 m²               | MOU               | GROUND FLOOR PLA        |
| Clean Utility                  | 11 m <sup>2</sup>  | MOU               | GROUND FLOOR PLA        |
| Maternity sluice               | 12 m²              | MOU               | GROUND FLOOR PLA        |
| Dirty Utility                  | 13 m²              | MOU               | GROUND FLOOR PLA        |
| Reception & records            | 15 m²              | MOU               | GROUND FLOOR PLA        |
| Councelling                    | 15 m²              | MOU               | GROUND FLOOR PLA        |
| Assessment                     | 16 m²              | MOU               | GROUND FLOOR PLA        |
| Ante natal ward                | 18 m²              | MOU               | GROUND FLOOR PLA        |
| Sub waiting                    | 21 m²              | MOU               | GROUND FLOOR PLA        |
| Delivery 02                    | 21 m²              | MOU               | GROUND FLOOR PLA        |
| Delivery 01                    | 22 m <sup>2</sup>  | MOU               | GROUND FLOOR PLA        |
| Post natal ward                | 24 m <sup>2</sup>  | MOU               | GROUND FLOOR PLA        |
| Passage                        | 36 m <sup>2</sup>  | MOU               | GROUND FLOOR PLA        |
| MOU: 24                        | 291 m <sup>2</sup> | 1                 |                         |
| MULTIPURPOSE ROO               |                    |                   |                         |
| F WC                           | 3 m <sup>2</sup>   | MULTIPURPOSE ROOM | GROUND FI OOR PI A      |
| D:- MO                         |                    | MULTIPUDDOOF DOOM |                         |