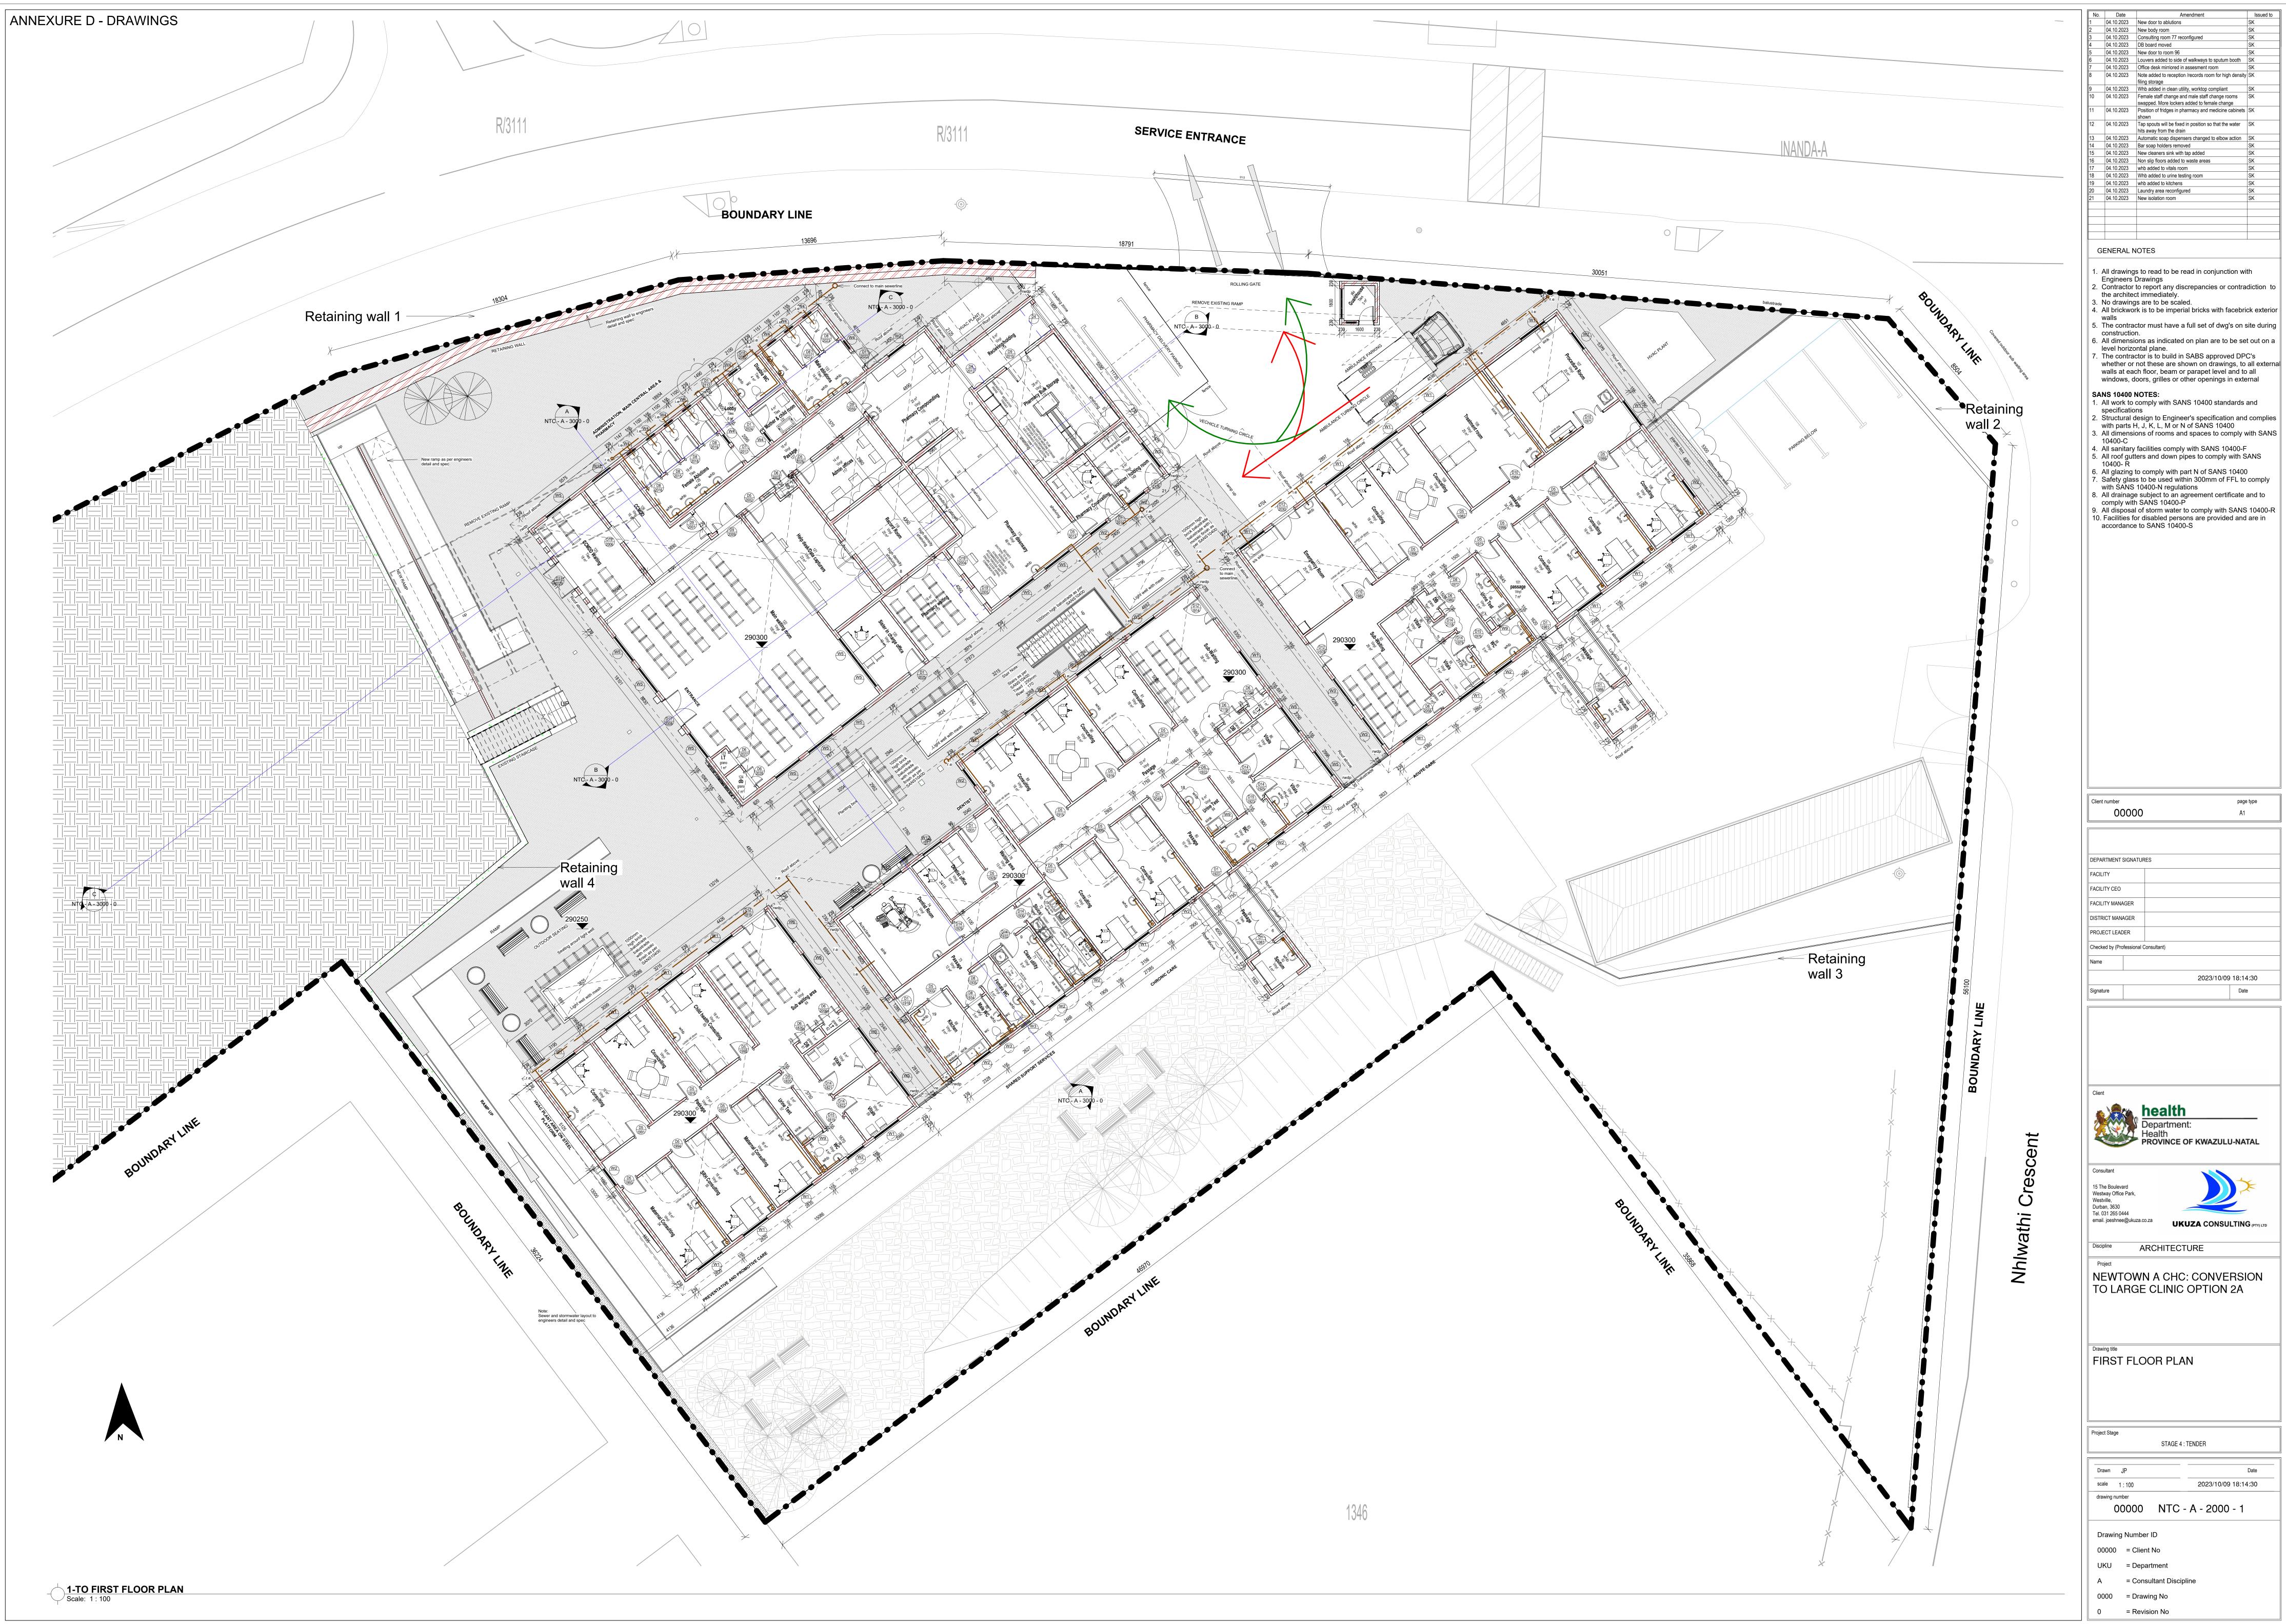

## **ANNEXURE 19**

**Architecture Drawings** 

Scale: 1:1000

Dis WC

Lobby

room

Kitchen

| Name                           | Area               | Department        | Level                   |
|--------------------------------|--------------------|-------------------|-------------------------|
|                                | 1 5 4              |                   |                         |
| GROUND FLOOR PLA               | N                  |                   |                         |
| EXTERNAL                       |                    |                   |                         |
| db                             | 1 m²               | EXTERNAL          | <b>GROUND FLOOR PLA</b> |
| wc                             | 2 m²               | EXTERNAL          | <b>GROUND FLOOR PLA</b> |
| Garden store                   | 4 m²               | EXTERNAL          | <b>GROUND FLOOR PLA</b> |
| Gardener & cleaner change area | 5 m²               | EXTERNAL          | GROUND FLOOR PLA        |
| Dis WC                         | 5 m²               | EXTERNAL          | <b>GROUND FLOOR PLA</b> |
| Electrical room                | 8 m²               | EXTERNAL          | <b>GROUND FLOOR PLA</b> |
| Oxygen                         | 9 m²               | EXTERNAL          | <b>GROUND FLOOR PLA</b> |
| Linen Store                    | 10 m <sup>2</sup>  | EXTERNAL          | <b>GROUND FLOOR PLA</b> |
| Laundry                        | 12 m²              | EXTERNAL          | <b>GROUND FLOOR PLA</b> |
| Drying area                    | 13 m <sup>2</sup>  | EXTERNAL          | GROUND FLOOR PLA        |
| Compressed air                 | 17 m²              | EXTERNAL          | GROUND FLOOR PLA        |
| Body room                      | 20 m²              | EXTERNAL          | GROUND FLOOR PLA        |
| EXTERNAL: 12                   | 108 m <sup>2</sup> |                   | 1                       |
| MOU                            |                    |                   |                         |
| DB                             | 1 m²               | MOU               | <b>GROUND FLOOR PLA</b> |
| .т                             | 1 m²               | MOU               | GROUND FLOOR PLA        |
| WC                             | 3 m <sup>2</sup>   | MOU               | <b>GROUND FLOOR PLA</b> |
| WC                             | 3 m²               | MOU               | GROUND FLOOR PLA        |
| Dis WC                         | 5 m <sup>2</sup>   | MOU               | GROUND FLOOR PLA        |
| Linen                          | 6 m²               | MOU               | GROUND FLOOR PLA        |
| Surgical packs                 | 6 m²               | MOU               | GROUND FLOOR PLA        |
| General                        | 6 m²               | MOU               | GROUND FLOOR PLA        |
| Office                         | 8 m²               | MOU               | GROUND FLOOR PLA        |
| WC                             | 9 m²               | MOU               | GROUND FLOOR PLA        |
| WC                             | 9 m²               | MOU               | GROUND FLOOR PLA        |
| Passage                        | 9 m²               | MOU               | GROUND FLOOR PLA        |
| Clean Utility                  | 11 m <sup>2</sup>  | MOU               | GROUND FLOOR PLA        |
| Maternity sluice               | 12 m²              | MOU               | GROUND FLOOR PLA        |
| Dirty Utility                  | 13 m²              | MOU               | GROUND FLOOR PLA        |
| Reception & records            | 15 m²              | MOU               | GROUND FLOOR PLA        |
| Councelling                    | 15 m²              | MOU               | GROUND FLOOR PLA        |
| Assessment                     | 16 m²              | MOU               | GROUND FLOOR PLA        |
| Ante natal ward                | 18 m²              | MOU               | GROUND FLOOR PLA        |
| Sub waiting                    | 21 m²              | MOU               | GROUND FLOOR PLA        |
| Delivery 02                    | 21 m²              | MOU               | GROUND FLOOR PLA        |
| Delivery 01                    | 22 m <sup>2</sup>  | MOU               | GROUND FLOOR PLA        |
| Post natal ward                | 24 m <sup>2</sup>  | MOU               | GROUND FLOOR PLA        |
| Passage                        | 36 m <sup>2</sup>  | MOU               | GROUND FLOOR PLA        |
| MOU: 24                        | 291 m <sup>2</sup> | 1                 |                         |
| MULTIPURPOSE ROO               |                    |                   |                         |
| F WC                           | 3 m <sup>2</sup>   | MULTIPURPOSE ROOM | GROUND FI OOR PI A      |
| D:- MO                         |                    | MULTIPUDDOOF DOOM |                         |