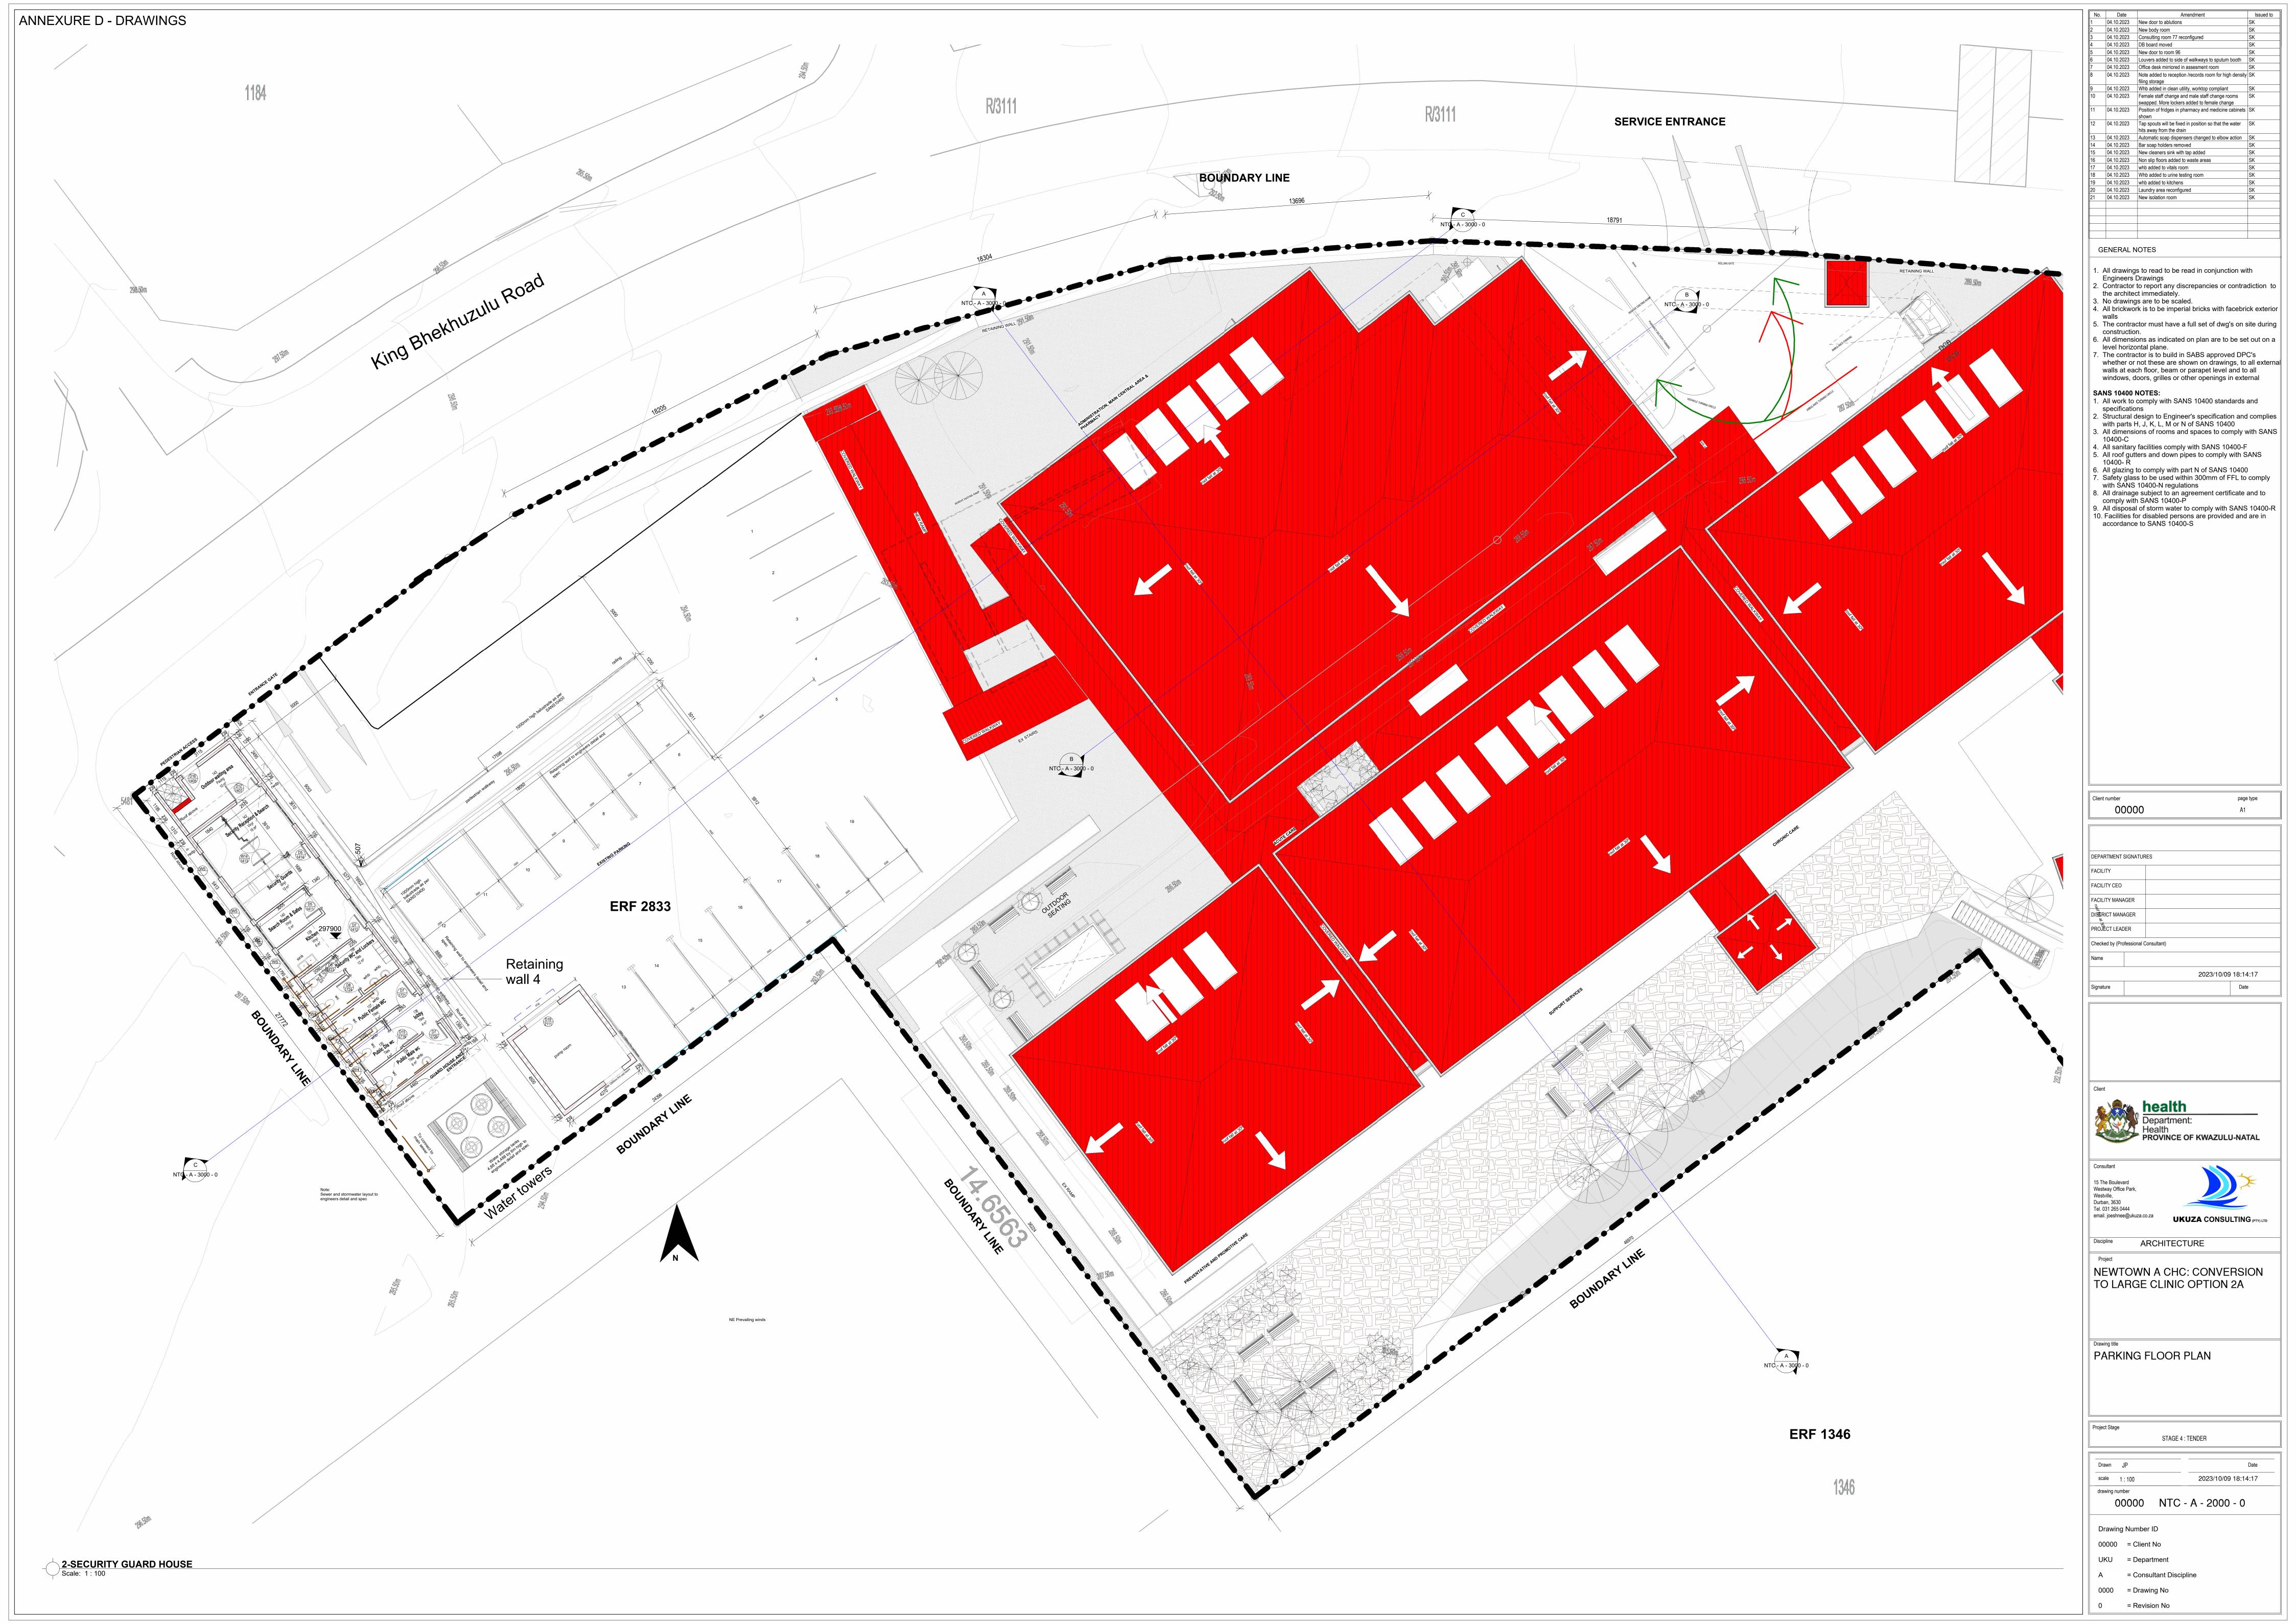

Newtown A CHC: Conversion of Newtown CHC from a CHC to Large Clinic

## **ANNEXURE 19**

**Architecture Drawings** 

Scale: 1:1000

Dis WC

Lobby

room

Kitchen

| Name                           | Area               | Department        | Level                   |
|--------------------------------|--------------------|-------------------|-------------------------|
|                                | 1 5 4              |                   |                         |
| GROUND FLOOR PLA               | N                  |                   |                         |
| EXTERNAL                       |                    |                   |                         |
| db                             | 1 m²               | EXTERNAL          | <b>GROUND FLOOR PLA</b> |
| wc                             | 2 m²               | EXTERNAL          | <b>GROUND FLOOR PLA</b> |
| Garden store                   | 4 m²               | EXTERNAL          | <b>GROUND FLOOR PLA</b> |
| Gardener & cleaner change area | 5 m²               | EXTERNAL          | GROUND FLOOR PLA        |
| Dis WC                         | 5 m²               | EXTERNAL          | <b>GROUND FLOOR PLA</b> |
| Electrical room                | 8 m²               | EXTERNAL          | <b>GROUND FLOOR PLA</b> |
| Oxygen                         | 9 m²               | EXTERNAL          | <b>GROUND FLOOR PLA</b> |
| Linen Store                    | 10 m <sup>2</sup>  | EXTERNAL          | <b>GROUND FLOOR PLA</b> |
| Laundry                        | 12 m²              | EXTERNAL          | <b>GROUND FLOOR PLA</b> |
| Drying area                    | 13 m <sup>2</sup>  | EXTERNAL          | GROUND FLOOR PLA        |
| Compressed air                 | 17 m²              | EXTERNAL          | GROUND FLOOR PLA        |
| Body room                      | 20 m²              | EXTERNAL          | GROUND FLOOR PLA        |
| EXTERNAL: 12                   | 108 m <sup>2</sup> |                   | 1                       |
| MOU                            |                    |                   |                         |
| DB                             | 1 m²               | MOU               | <b>GROUND FLOOR PLA</b> |
| .т                             | 1 m²               | MOU               | GROUND FLOOR PLA        |
| WC                             | 3 m <sup>2</sup>   | MOU               | <b>GROUND FLOOR PLA</b> |
| WC                             | 3 m²               | MOU               | GROUND FLOOR PLA        |
| Dis WC                         | 5 m <sup>2</sup>   | MOU               | GROUND FLOOR PLA        |
| Linen                          | 6 m²               | MOU               | GROUND FLOOR PLA        |
| Surgical packs                 | 6 m²               | MOU               | GROUND FLOOR PLA        |
| General                        | 6 m²               | MOU               | GROUND FLOOR PLA        |
| Office                         | 8 m²               | MOU               | GROUND FLOOR PLA        |
| WC                             | 9 m²               | MOU               | GROUND FLOOR PLA        |
| WC                             | 9 m²               | MOU               | GROUND FLOOR PLA        |
| Passage                        | 9 m²               | MOU               | GROUND FLOOR PLA        |
| Clean Utility                  | 11 m <sup>2</sup>  | MOU               | GROUND FLOOR PLA        |
| Maternity sluice               | 12 m²              | MOU               | GROUND FLOOR PLA        |
| Dirty Utility                  | 13 m²              | MOU               | GROUND FLOOR PLA        |
| Reception & records            | 15 m²              | MOU               | GROUND FLOOR PLA        |
| Councelling                    | 15 m²              | MOU               | GROUND FLOOR PLA        |
| Assessment                     | 16 m²              | MOU               | GROUND FLOOR PLA        |
| Ante natal ward                | 18 m²              | MOU               | GROUND FLOOR PLA        |
| Sub waiting                    | 21 m²              | MOU               | GROUND FLOOR PLA        |
| Delivery 02                    | 21 m²              | MOU               | GROUND FLOOR PLA        |
| Delivery 01                    | 22 m <sup>2</sup>  | MOU               | GROUND FLOOR PLA        |
| Post natal ward                | 24 m <sup>2</sup>  | MOU               | GROUND FLOOR PLA        |
| Passage                        | 36 m <sup>2</sup>  | MOU               | GROUND FLOOR PLA        |
| MOU: 24                        | 291 m <sup>2</sup> | 1                 |                         |
| MULTIPURPOSE ROO               |                    |                   |                         |
| F WC                           | 3 m <sup>2</sup>   | MULTIPURPOSE ROOM | GROUND FI OOR PI A      |
| D:- MO                         |                    | MULTIPUDDOOF DOOM |                         |