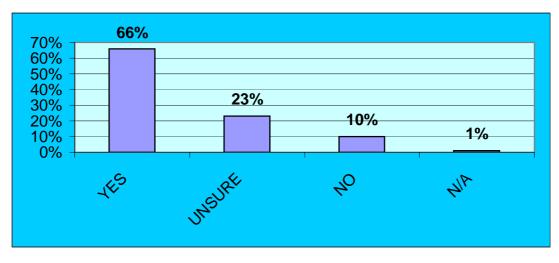

100 In - Patients

And

100 Out - Patients



#### ACCESS

- 1. Is the bus/taxi close to the hospital?
- 2. Were signs to OPD clear?
- 3. Were signs to wards clear?
- 4. Was it easy to find the disabled parking bay/wheel chair ramp?



### COMMUNICATION

- 1. Did the staff who attended to you wear identification badges:
- 1.1 Security Personnel, clerks, Nurses, Doctors, Pharmarcy Personnel 1.2 Other
- 2. Were you able to communicate with staff in your language?
- 3. Where necessay were interpreter services arranged?
- 4. During your treatment were the procedures explained to you?
- 5. The questions and queries you made, were they dealt with satisfactorily?



## COURTESY

- 1. Were you treated politely by the following staff categories:
- 1.1 Security personnel
- 1.2 Clerks
- 1.3 Nurses
- 1.4 Doctors
- 1.5 Pharmacy Staff
- 1.6 Other



CLEANLINESS CLEANILINESS OF PHYSICAL ENVIRONMENT

Were the following areas clean?

- 1. Grounds
- 2. Corridors
- 3. Buildings
- 4. Ablution facilities
- 5. General Ward
- 6. Was the Bed