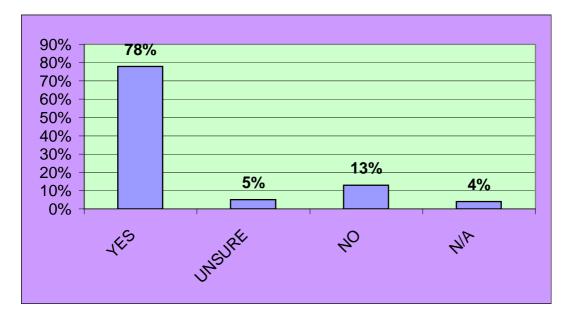

### COMMUNICATION

- 1. Did the staff who attended to you wear identification badges:
- 1.1 Security Personnel, clerks, Nurses, Doctors, Pharmarcy Personnel 1.2 Other
- 2. Were you able to communicate with staff in your language?
- 3. Where necessay were interpreter services arranged?
- 4. During your treatment were the procedures explained to you?
- 5. The questions and queries you made, were they dealt with satisfactorily?