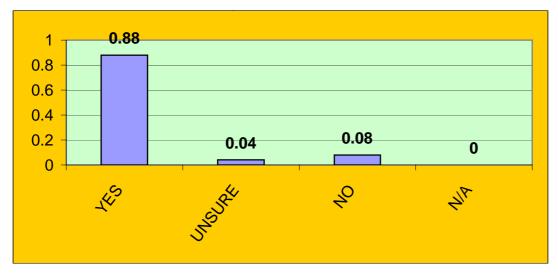

#### ACCESS

- 1. Is the bus/taxi close to the hospital?
- 2. Were signs to OPD clear?
- 3. Were signs to wards clear?
- 4. Was it easy to find the disabled parking bay/wheel chair ramp?



### COMMUNICATION

- 1. Did the staff who attended to you wear identification badges:
- 1.1 Security Personnel, clerks, Nurses, Doctors, Pharmarcy Personnel 1.2 Other
- 2. Were you able to communicate with staff in your language?
- 3. Where necessay were interpreter services arranged?
- 4. During your treatment were the procedures explained to you?
- 5. The questions and queries you made, were they dealt with satisfactorily?



## COURTESY

- 1. Were you treated politely by the following staff categories:
- 1.1 Security personnel
- 1.2 Clerks
- 1.3 Nurses
- 1.4 Doctors
- 1.5 Pharmacy Staff
- 1.6 Other



CLEANLINESS CLEANILINESS OF PHYSICAL ENVIRONMENT

Were the following areas clean?

- 1. Grounds
- 2. Corridors
- 3. Buildings
- 4. Ablution facilities
- 5. General Ward
- 6. Was the Bed Linen clean?
- $7. \ \mbox{Was}$  the ward free of pests
- 7.1 Specify
- 8. Other sections you attended:



RESPECT



SAFETY

- 1. At night was the nurse available when you called?
- 2. Did you feel safe in the hospital?
- 3. If no give reason:



## GENERAL

- 1. Was the food good?
- 2. Do you think visiting hours are convenient to the community?
- 3. Was you family advised about changed in your condition?
- 4. Did the hospital staff assist to make arragement for you when you were discharged? Transport and Referrals
- 5. At the time of your discharge did you feel that you had enough knowledge about you