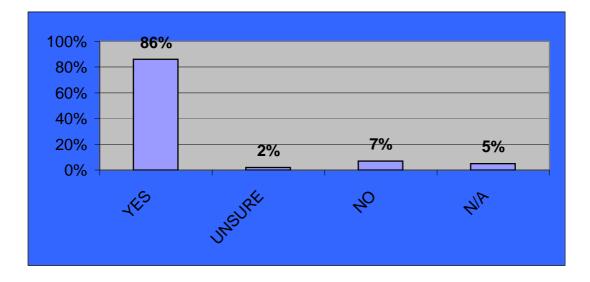

100 In - Patients

And

100 Out - Patients



#### ACCESS

- 1. Is the bus/taxi close to the hospital?
- 2. Were signs to OPD clear?
- 3. Were signs to wards clear?
- 4. Was it easy to find the disabled parking bay/wheel chair ramp?



### COMMUNICATION

- 1. Did the staff who attended to you wear identification badges:
- 1.1 Security Personnel, clerks, Nurses, Doctors, Pharmarcy Personnel 1.2 Other
- 2. Were you able to communicate with staff in your language?
- 3. Where necessay were interpreter services arranged?
- 4. During your treatment were the procedures explained to you?
- 5. The questions and queries you made, were they dealt with satisfactorily?



## COURTESY

- 1. Were you treated politely by the following staff categories:
- 1.1 Security personnel
- 1.2 Clerks
- 1.3 Nurses
- 1.4 Doctors
- 1.5 Pharmacy Staff
- 1.6 Other



CLEANLINESS CLEANILINESS OF PHYSICAL ENVIRONMENT

Were the following areas clean?

- 1. Grounds
- 2. Corridors
- 3. Buildings
- 4. Ablution facilities
- 5. General Ward
- 6. Was the Bed Linen clean?
- $7. \ \mbox{Was}$  the ward free of pests
- 7.1 Specify
- 8. Other sections you attended:



RESPECT



SAFETY

- 1. At night was the nurse available when you called?
- 2. Did you feel safe in the hospital?
- 3. If no give reason:



## GENERAL

- 1. Was the food good?
- 2. Do you think visiting hours are convenient to the community?
- 3. Was you family advised about changed in your condition?
- 4. Did the hospita