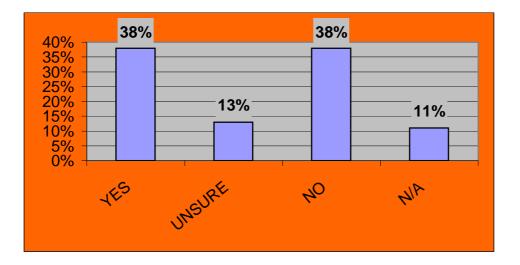

Were the following areas clean?

- 1. Grounds
- 2. Corridors
- 3. Buildings
- 4. Ablution facilities
- 5. General Ward
- 6. Was the Bed Linen clean?
- $7. \ \mbox{Was}$  the ward free of pests
- 7.1 Specify
- 8. Other sections you attended: