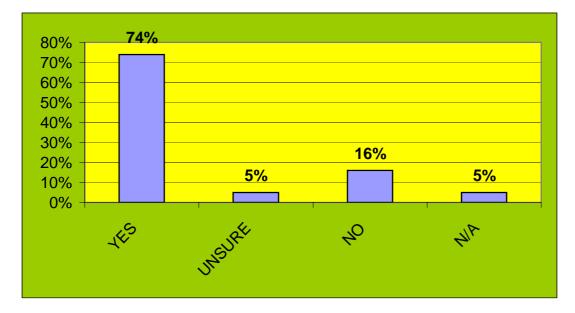

## COURTESY

- 1. Were you treated politely by the following staff categories:
- 1.1 Security personnel
- 1.2 Clerks
- 1.3 Nurses
- 1.4 Doctors
- 1.5 Pharmacy Staff
- 1.6 Other

CLEANLINESS CLEANILINESS OF PHYSICAL ENVIRONMENT