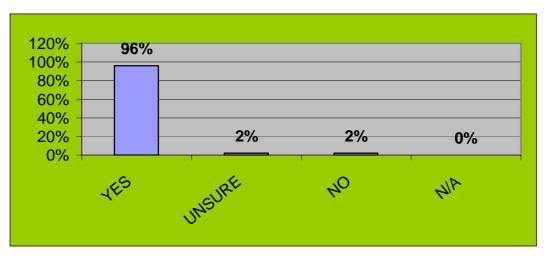

#### ACCESS

- 1. Is the bus/taxi close to the hospital?
- 2. Were signs to OPD clear?
- 3. Were signs to wards clear?
- 4. Was it easy to find the disabled parking bay/wheel chair ramp?