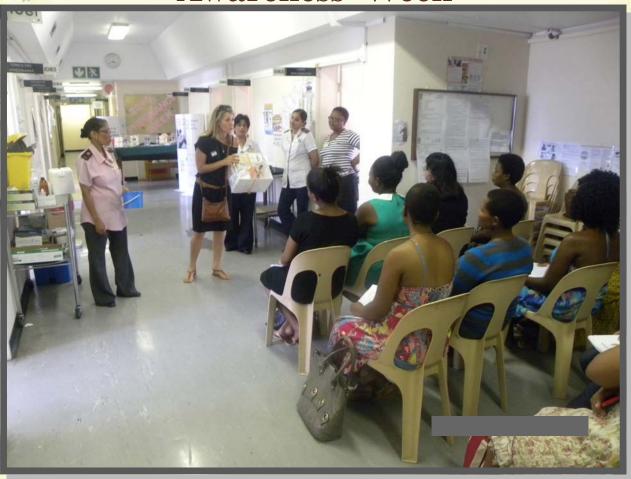

#### **Addington Hospital Held Pregnancy** Awareness Week

ANTE-NATAL CLINIC STAFF AND THE GUEST FROM BIO OIL ADDRESSING PREGNANT MOTHERS

13<sup>th</sup> of February 2015.

The event was organized by the filled with Bio-oil goodies. Ante –Natal Clinic Staff. The main of their bundle of joy as well as ring during the pregnancy. caring, breastfeeding and nurturing the baby once born.

It was fascinating to see their male counterparts accompanying them.

regnancy week was held at The Guest Speaker, Jackie from pamphlets on diet and exercising Foyer at Bio-oil made the event vibrant as etcetera were handed out to young Addington Hospital from she came with Bio-oil gift packs for mother to take home and read. Monday the 9<sup>th</sup> to Friday the mothers to enter the draw and Healthy life style was encouraged compete. At the end of the event to young pregnant mothers. one lucky lady won herself a box

and educate young mothers on how how to care for their skin using Bio- event. The speeches were educato prepare themselves for the arrival oil as there will be changes occur- tional and young mothers leant a