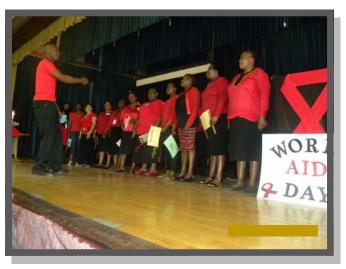

the Centenary Hall and it com- Dr M Ndlangisa explained that the Treatment. He said patients on ART life expectancy for people living treatment are adhering to ART with HIV has increased. He made a Treatment. The staff came in numbers to attend call to all present to take a firm the World AIDS Day Event and the stand in combating the spread of the The choristers sang and danced and dress code for the day was black and HIV infections. He made reference the atmosphere was a pleasant one. to the Campaign against Sugar Daddy and said that it has also con- The Acting Deputy Nursing The Hospital Manager Dr M tributed a lot in creating awareness Manager, HPN Zwane closed by Ndlangisa welcomed all present and to the young girls to be careful of thanking all present and also explained that whilst the KwaZulu-- such risks associated with Sugar encourage them to take part in the Natal Province has A large number Daddies like HIV spread and un-fight against the spread of HIV. The HIV positive cases but the planned pregnancies among the event ended in a great hype.

### Ixoxwa Ngezithombe

CLINICAL MANAGER - HIV PROGRAMME

OPENING PRAYER: BISHOP BR NGCOBO

STAFF ATTENDING THE EVENT

MANAGENT ATTENDING THE EVENT

GUEST SUPPORTING-VOICES OF HOPE

CHORISTERS SINGING