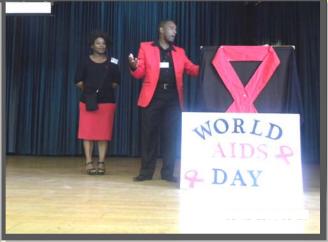

#### **Addington Hospital Celebrates World AIDS Day**

The Hospital Manager, Dr M Ndlangisa

December every year, we held Treatment. ours on the 3<sup>th</sup> of December 2014 at menced at 9h00.

red.

hilst this event is province is doing very well in the young people. celebrated on the 1st ART Programme. He said that many The Clinical Manager responsible of patients are now accessing the ART for the HIV Programme, Dr J Bayat

the Centenary Hall and it com- Dr M Ndlangisa explained that the Treatment. He said patients on ART life expectancy for people living treatment are adhering to ART with HIV has increased. He made a Treatment. The staff came in numbers to attend call to all present to take a firm the World AIDS Day Event and the stand in combating the spread of the The choristers sang and danced and dress code for the day was black and HIV infections. He made reference the atmosphere was a pleasant one. to the Campaign against Sugar Daddy and said that it has also con- The Acting Deputy Nursing The Hospital Manager Dr M tributed a lot in creating awareness Manager, HPN Zwane closed by Ndlangisa welcomed all present and to the young girls to be careful of thanking all present and also explained that whilst the KwaZulu-- such risks associated with Sugar encourage them to take part in the Natal Province has A large number Daddies like HIV spread and un-fight against the spread of HIV. The HIV positive cases but the planned pregnancies among the event ended in a great hype.

also stressed that the Province is doing well on the provision of ART