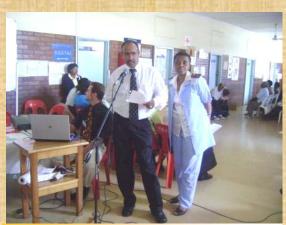

Our guests received some gifts at the end of the event

That is me Kwanele Shange
Presenting the vote of thanks and Mr.
Eric Wynia (left seated) who was our
technical operator.