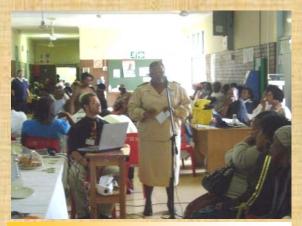

Sr B.R.Hadebe - From PHC & Casualty unit presenting QIP and also gave wonderful advices to the community.

The City of Choice's community came out in numbers to witness the Quality Day event.

Our guests for the day enjoying the presentations

The Clinic Committee was part of the guests. From left to right Mr. E.B.Ndlovi, Ms. M.Ndlovu, Ms. J.W. Williams and Ms. S.I. Mthembu.

Mrs. Madlala - Radiology Unit Manager presenting her QIP and she gave some advice to the clients concerning radiology unit.