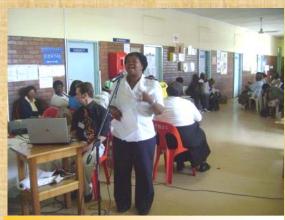

# Quality Day

Ms. P.Mthembu - District Quality Assurance Manager who was also a guest speaker of the day

ast Boom CHC hosted a Quality
Day on the 26th of November 2009, which
came out to be successful. The day was
blessed with an honor of the presence of
Miss P. Mthembu the District Quality Assurance Manager, yes we were very honored
indeed.