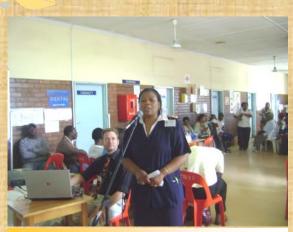

**Sr K.A. Khumalo - Quality Assurance Officer presenting the purpose of the day.** 

Ms. A.C.T. Khumalo - Nursing Manager introducing the guests of the day.

**OPM Msimang - The Programme Director.** 

Mr. D. Thangalan - Finance & Systems Manager explaining to us the developments he made and how