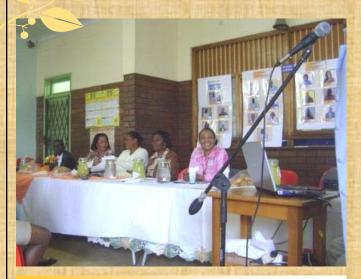

The Clinic Committee was part of the guests. From left to right Mr. E.B.Ndlovi, Ms. M.Ndlovu, Ms. J.W. Williams and Ms. S.I. Mthembu.

Mrs. Madlala - Radiology Unit Manager presenting her QIP and she gave some advice to the clients concerning radiology unit.