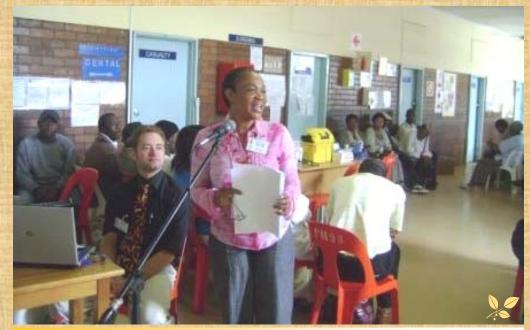

# Quality Day

Ms. P.Mthembu - District Quality Assurance Manager who was also a guest speaker of the day

ast Boom CHC hosted a Quality
Day on the 26th of November 2009, which
came out to be successful. The day was
blessed with an honor of the presence of
Miss P. Mthembu the District Quality Assurance Manager, yes we were very honored
indeed.

The Quality Day was conducted with an intention of presenting to our clients the Quality Improvement Projects in place for the Institution, various sections presented their Quality Improvement Projects.

On her speech the District Quality Manager clearly defined what Quality really means, "doing right at the right time" in Zulu we call it u" ngqo". Quality is not only being practiced in our work place but even in our homes we do practice quality, it just that we normally practice it unaware.

She also emphasized the creation of hygienic environment both in the work place and in our homes. "You are anointed to serve" that was the theme that Ms Mthembu based her speech on. Let's continue serving our communities and don't forget to do right at the right time.