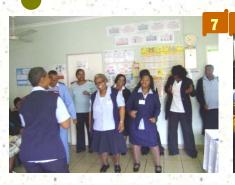

Sr B.R.Hadebe - From PHC & Casualty unit presenting QIP and also gave wonderful advices to the community.

The City of Choice's community came out in numbers to witness the Quality Day event.

Our guests for the day enjoying the presentations

The Clinic Committee was part of the guests. From left to right Mr. E.B.Ndlovi, Ms. M.Ndlovu, Ms. J.W. Williams and Ms. S.I. Mthembu.

Mrs. Madlala - Radiology Unit Manager presenting her QIP and she gave some advice to the clients concerning radiology unit.