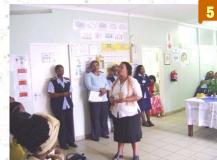

# Quality Day

Ms. P.Mthembu - District Quality Assurance Manager who was also a guest speaker of the day

ast Boom CHC hosted a Quality
Day on the 26th of November 2009, which
came out to be successful. The day was
blessed with an honor of the presence of
Miss P. Mthembu the District Quality Assurance Manager, yes we were very honored
indeed.

The Quality Day was conducted with an intention of presenting to our clients the Quality Improvement Projects in place for the Institution, various sections presented their Quality Improvement Projects.

**Sr K.A. Khumalo - Quality Assurance Officer presenting the purpose of the day.** 

Ms. A.C.T. Khumalo - Nursing Manager introducing the guests of the day.

**OPM Msimang - The Programme Director.** 

Mr. D. Thangalan - Finance & Systems Manager explaining to us the developments he made and how