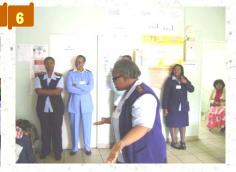

**Sr K.A. Khumalo - Quality Assurance Officer presenting the purpose of the day.** 

Ms. A.C.T. Khumalo - Nursing Manager introducing the guests of the day.

**OPM Msimang - The Programme Director.** 

Mr. D. Thangalan - Finance & Systems Manager explaining to us the developments he made and how

Sr B.R.Hadebe - From PHC & Casualty unit presenting QIP and also gave wonderful advices to the community.

The City of Choice's community came out in numbers to witness the Quality Day event.

Our guests for the day enjoying the presentations