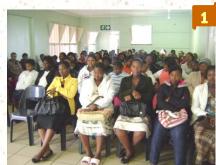

# Quality Day

Ms. P.Mthembu - District Quality Assurance Manager who was also a guest speaker of the day

ast Boom CHC hosted a Quality
Day on the 26th of November 2009, which
came out to be successful. The day was
blessed with an honor of the presence of
Miss P. Mthembu the District Quality Assurance Manager, yes we were very honored
indeed.

The Quality Day was conducted with an intention of presenting to our clients the Quality Improvement Projects in place for the Institution, various sections presented their Quality Improvement Projects.