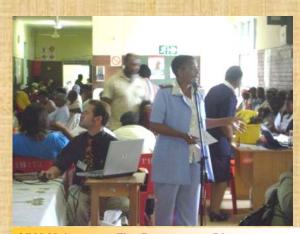

Sr B.R.Hadebe - From PHC & Casualty unit presenting QIP and also gave wonderful advices to the community.

The City of Choice's community came out in numbers to witness the Quality Day event.

Our guests for the day enjoying the presentations

The Clinic Committee was part of the guests. From left to right Mr. E.B.Ndlovi, Ms. M.Ndlovu, Ms. J.W. Williams and Ms. S.I. Mthembu.

Mrs. Madlala - Radiology Unit Manager presenting her QIP and she gave some advice to the clients concerning radiology unit.