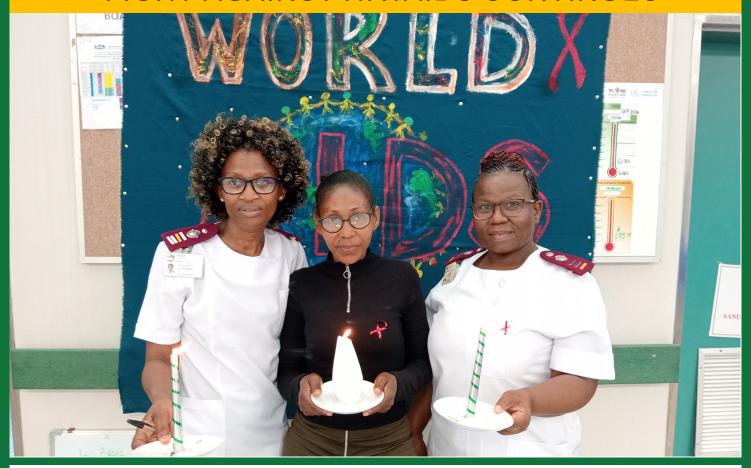

#### FIGHT AGAINST HIV/AIDS CONTINUES

ounite in the fight against HIV/AIDS, the facility commemorated World Aids Day which is observed annually on December 1. under the 2024 theme "Take the rights path: My health, my right, the World health Organisation and its partners to champion the right to health by addressing the inequalities that hinder progress in ending Aids.

The day was observed to show support for people living with the virus, to remember those who died and to unite in the fight against HIV/Aids. Gamalakhe resident Ntombifuthi Zondo shared her testimony during the commemoration she said she tested positive for the various in 1998, saying that it took her two years to disclose her status to her loved ones. "Ever since I started taking the treatment, I have never been sick. I have bee leading a healthy lifestyle and relying on health education from the clinic I am now married and have children who are HIV-negative. What helped me was being educated about the virus and how to live with it," she added.

The red ribbon worn on World Aids Day was a symbol of support for those living with the virus and for those who have lost loved ones. Everyone should have access to the health services they need, including HIV prevention, treatment and care services.