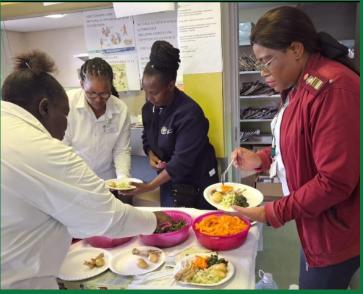

#### SUPPORT YOUNG BREASTFEEDING MOTHERS

reastfeeding sometimes prevents fights between the parents of a child. This was a sentiment shared by Busisiwe Shange who is still breastfeeding her 18 month old child.

World Breastfeeding Week is observed annually in the first week of August with the 2024 theme being Closing the Gap; Breastfeeding Support for All. Shange said that not asking the father of your child money for powdered milk minimizes fights and frustrations between parents.

Shange said it was not easy raising a child who relies on breast milk. As a mother, she said you will need support from the father of your child and the rest of the family.

Matron, Ms. Thembisa Nxokweni said breast milk strengthens the baby's body.

She said a child who is fed breast milk does not fall ill easily. She added that with breastfeeding, you do not need to prepare any bottles.

Breast milk saves money and for the campaign the main focus is on young mothers because they generally do not have enough information on how to raise children. Grandmothers and fathers are not left behind so that they can support young breast feeding mothers.

Dietician, Mrs. Philile Ntuli addressing clients.

Below: Ms. Busisiwe Shange sharing with other clients benefits of breastfeeding.