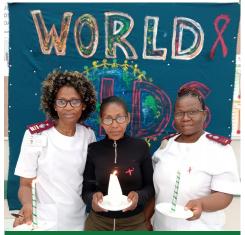

#### FIGHT AGAINST HIV/AIDS CONTINUES

ounite in the fight against HIV/AIDS, the facility commemorated World Aids Day which is observed annually on December 1. under the 2024 theme "Take the rights path: My health, my right, the World health Organisation and its partners to champion the right to health by addressing the inequalities that hinder progress in ending Aids.

The day was observed to show support for people living with the virus, to remember those who died and to unite in the fight against HIV/Aids. Gamalakhe resident Ntombifuthi Zondo shared her testimony during the commemoration she said she tested positive for the various in 1998, saying that it took her two years to disclose her status to her loved ones. "Ever since I started taking the treatment, I have never been sick. I have bee leading a healthy lifestyle and relying on health education from the clinic I am now married and have children who are HIV-negative. What helped me was being educated about the virus and how to live with it," she added.

The red ribbon worn on World Aids Day was a symbol of support for those living with the virus and for those who have lost loved ones. Everyone should have access to the health services they need, including HIV prevention, treatment and care services.