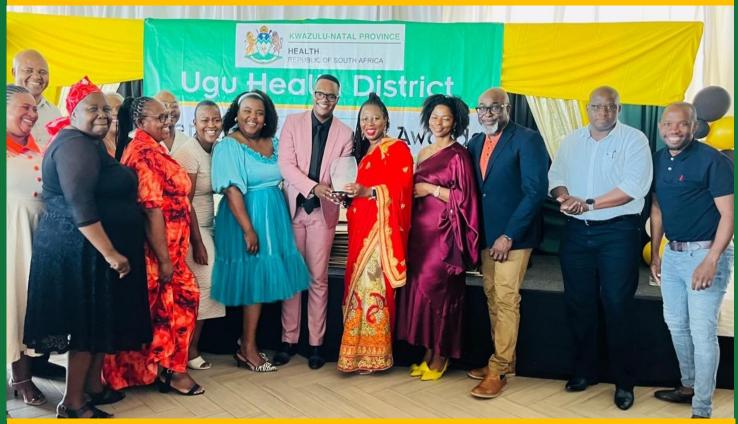

#### **GCHC HONORED IN UGU DISTRICT EVENT**

Management receiving one of the awards won from the District Director Mrs. Linda Dlamini

ounoring good performing facilities, the district wants to achieve best results and to reach all the targets as well as promote team work. Ugu Health District Director, Mrs. Linda Dlamini said "a reward for work well done is the opportunity do more". She further added, that teams should be encouraged to work together and compliment each other, while striving for excellence results. Dr Frank Shongwe, CEO from Gamalakhe CHC said, it is good to win awards but most important is to win together. Don't work for recognition but do work worthy of recognition", said Dr. Shongwe.

On this day, Gamalakhe Community Health Centre and its clinics performed exceptional well receiving 13 awards. GCHC won numerous accolades such as Best Performing AYFS in implementing facility "1 Stop Shop", Best Performing in CCMDD Retention to Care, Enrollment and NCD enrollment, Best Performing in clients screened for mental health disorders and substance abuse 18 years and above, Most improved in Records Management. Second position under best Peforming facility in improvement on Operation Phuthuma and Data Management (file flow) went to Gamalakhe CHC. Third position Under TB Case finding achievers was also awarded to Gamalakhe CHC

Six awards were received under the sub district. Port Edward Clinic was awarded with Best Peforming facility for ideal clinic, Braemer Clinic was awarded with most improved in records management and Best Peforming facility on decanting against target. Meanwhile Ludimala Clinic was awarded with Best Peforming PHC in medicine management principles.

Ugu Health District awards is an annual event where the district acknowledges facilities under Ugu Health District that have performed well in certain indicators. This was the second time the District hosted such an amazing event. This year's ceremony was held on the 29th October 2024 at Margate Hotel.