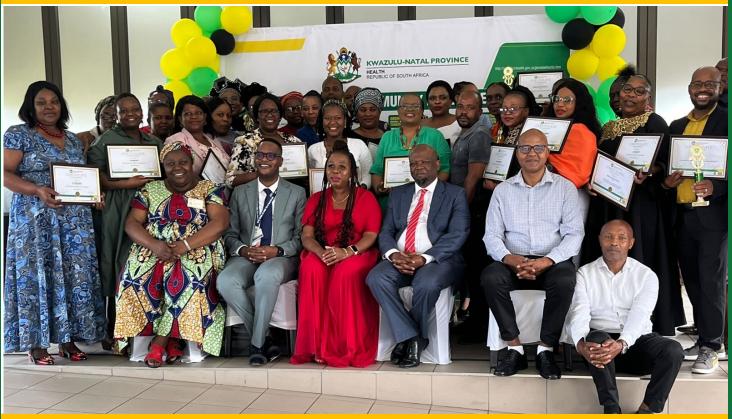

#### **HEALTHCARE STAFF AND FACILITIES RECOGNISED**

Management paused with all the awarded staff members

he Gamalakhe Community Health Centre held awards ceremony for its staff on the 11th October 2024 as they were celebrating the staff's dedication. Guest speaker, CEO of Prince Mshiyeni Memorial Hospital Mr. Gabriel Khawula who spoke about the importance quality in healthcare. He further said it directly impacts the well-being and outcomes of the patients.

Ensuring high quality care involves various aspects, including safety, effectiveness, patient-centeredness, timeliness, efficiency and equity.

Meanwhile, Centre's CEO, Dr. Frank Shongwe said the awards were held to reinforce the values of the Department of Health. Shongwe said these values emphasized professionalism commitment, excellence and more. "The awards were also hosted to reinforce the culture of the department," he said.

The event was also attended by the Department of Health's District Director, Mrs. Linda Dlamini . Mrs. Dlamini said the event was also a proof of how the community health centre was committed of fostering a culture of teaching excellence.