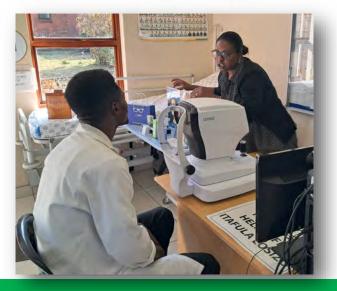

## WELLNESS DAY

Annually wellness programme aims to improve the wellbeing of staff, this year was no different as different healthcare providers were invited to offer a number of medical check ups to staff

We also partnered with Busa med, a private facility which also assisted in these tests, they brought an audiologist to perform hearing tests and did BP, glucose tests for all gems members. They also brought goodies for staff to enjoy.