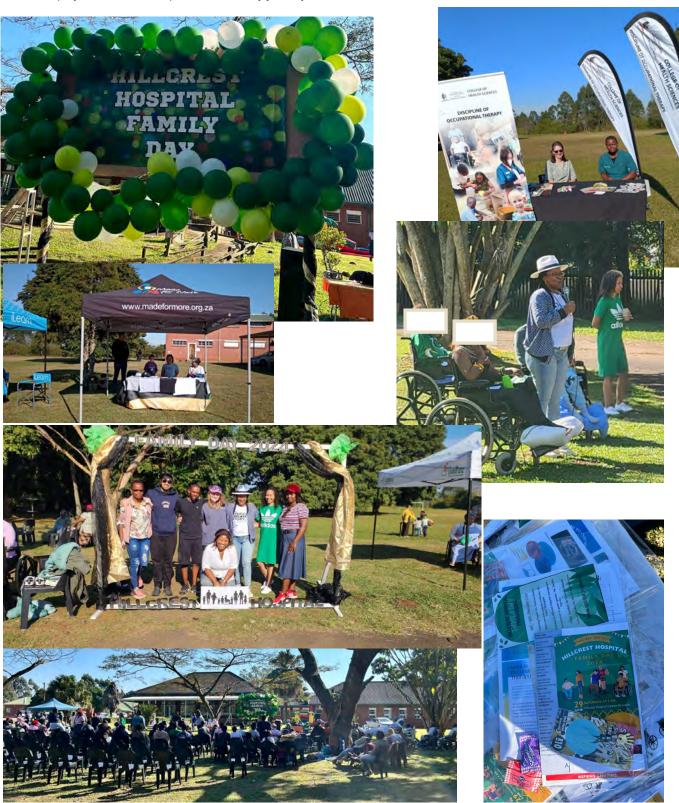

## Family day

Medical and Allied team organized a family day for families to visit long term care patients, interact with therapists with regards to physical rehab offered. Fun was also the order of the day, jumping castles for children, board games and music. Information packs were also offered to visitors to get to understand the transition this facility is going through which is being a fully fledged rehab facility that other facilities can also refer physical rehab Patients to. We also got to hear testimonies of patients with regards to improvement in gaining their independence after being admitted for different ailments which are movement limiting. Dr Dlamini closed the day bay thanking everyone who was present and staff for assisting and also asking families to continue being supportive which plays a vital role in a patient's recovery journey.