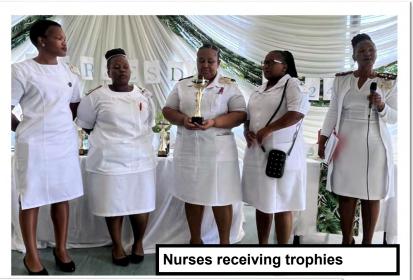

Nursing Management honoured nurses by awarding wards with trophies as each ward plays a vital role in aiding in holistic care of the healthcare users. Friend of Hillcrest hospital old mutual also contributed by donating fob watches to all nurses. Nursing Manager thanked all who made this day possible from Admin Clerks fundraising, Mrs Z Mkhize for doing a sterling job of directing the programme and everyone who participated in the agenda of the day.