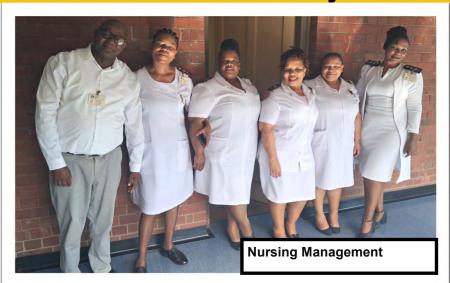

Nursing Management honoured nurses by awarding wards with trophies as each ward plays a vital role in aiding in holistic care of the healthcare users. Friend of Hillcrest hospital old mutual also contributed by donating fob watches to all nurses. Nursing Manager thanked all who made this day possible from Admin Clerks fundraising, Mrs Z Mkhize for doing a sterling job of directing the programme and everyone who participated in the agenda of the day.

### **Nurses Day Photo Gallery**

Ms P Xongwana - Deputy Nursing Manager

**Nursing Management receiving fob watches** from Old Mutual representative

Mrs Z Mkhize
Programme director