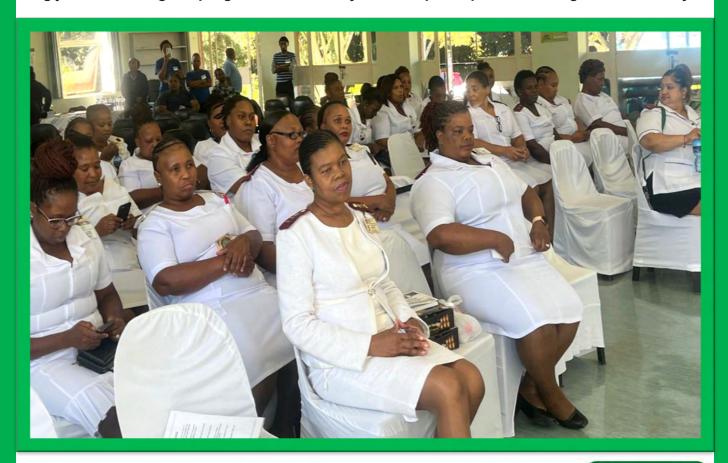

## **NURSES DAY**

Hillcrest Hospital nurses day commemoration this year was based on reflecting on the invaluable contributions of nurses to healthcare and the significant role of advocating for patients and their families doing all this with care and compassion.

Nursing Management honoured nurses by awarding wards with trophies as each ward plays a vital role in aiding in holistic care of the healthcare users. Friend of Hillcrest hospital old mutual also contributed by donating fob watches to all nurses. Nursing Manager thanked all who made this day possible from Admin Clerks fundraising, Mrs Z Mkhize for doing a sterling job of directing the programme and everyone who participated in the agenda of the day.

### **Nurses Day Photo Gallery**

Ms P Xongwana - Deputy Nursing Manager

**Nursing Management receiving fob watches** from Old Mutual representative

Mrs Z Mkhize
Programme director