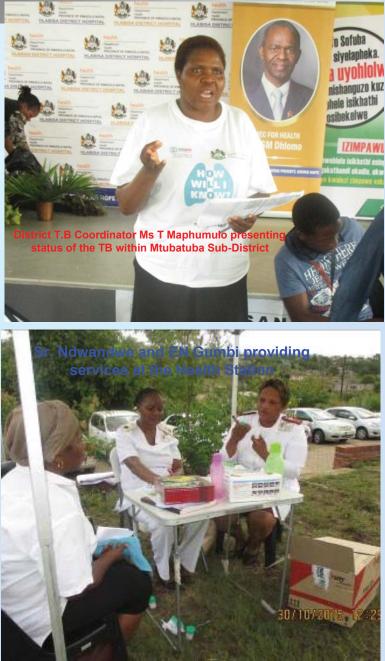

# **TB** Awareness

waMsane Clinic held a successful TB Awareness on the 30th of October 2015 at KwaMsane Ward 2 Community Hall. Amongst the stakeholders who made the event to succeed were URC; Match, Africa Centre and Mpilonhle.

Mrs. F Dlongolo, was a guest speaker from URC; on her speech she emphasized that zero fatality through TB is a reality because TB is Curable. It is just a matter of complying to guidelines.

Message of the day was simple short and straight forward:-

- Get tested for TB
- Complete TB Treatment
- Prevent TB.

Ms. TMaphumulo shared statistics indicating a good performance of the TB Team within the catchment area in tracing all clients enrolled into TB program with an intention to ensure zero defaulter.