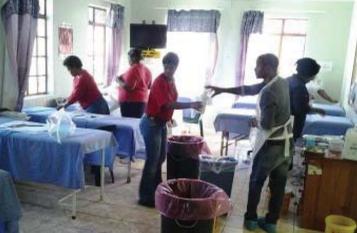

## MMC still pressing accelerator

Clients getting Health education from counsellor M.J Maxase before getting circumcised

• ur MMC team continues doing exceptionally very well in promoting and conducting male Medical Circumcision. From January to December 2015 the team has manged to circumcise a number of 2867 Males and is looking forward to do more.

On the 03rd to the 7th of September 2015 at Mtubabatuba MMC Bus came to provide a theatre atmosphere for our team to be able to provide Service.

Other than this bus; MMC team is visiting schools to recruit males and also do monitoring to those who recently circumcised to observe healing. MMC Camps are organised and held at each and every fixed clinics falling under our Hospital.

Final touch-ups to ensure IPC Adherence on MMC conducted at Community Hall

Page 3 Isibani