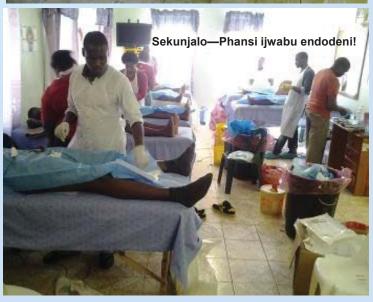

## MMC still pressing accelerator

Clients getting Health education from counsellor M.J Maxase before getting circumcised

• ur MMC team continues doing exceptionally very well in promoting and conducting male Medical Circumcision. From January to December 2015 the team has manged to circumcise a number of 2867 Males and is looking forward to do more.

On the 03rd to the 7th of September 2015 at Mtubabatuba MMC Bus came to provide a theatre atmosphere for our team to be able to provide Service.

Other than this bus; MMC team is visiting schools to recruit males and also do monitoring to those who recently circumcised to observe healing. MMC Camps are organised and held at each and every fixed clinics falling under our Hospital.

Final touch-ups to ensure IPC Adherence on MMC conducted at Community Hall

Page 3 Isibani