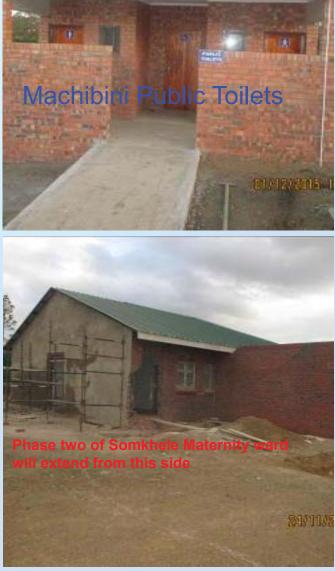

# Infrastructure Development

Newly build Somkhele Maternity ward

ack of infrastructure is considered as the most contributing factor within those that hinders improvement on service delivery.

We have managed to improve on what we had using minimal resources as well as partnership with private sector.

Mtubatuba clinic is now having new toilets and security guard house.

Machibini Clinic has got new public toilets.

Somkhele clinic got new public toilets. Tendele Coal Mine has funded a building of a maternity ward at Somkhele Clinic