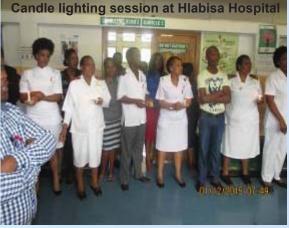

# **World Aids Day Activities**

**F** irst day of December is being the World wide observed day to commemorate our hero's who fell due to HIV/AIDS and those who are living with it, a series of activities were held within our catchment area.

At Hospital a Prayer was done, message of the day was advising clients that in our days we can live longer despite of being HIV positive. Medication is now available for those whore are infected.

We are all in the battle of this disease; its either you are infected or affected . Lets fight against discrimination on basis of each others status and strive to zero new infection.

Health education was also given to employees of Mtubatuba SANDF Military Base preaching the same gospel.

At Khula Village a peaceful Walk was done by Sipho Zungu Clinic staff and African Impact team in order to distribute condoms to local taxi rank as well as shops.

The day ended with health talks to all clients who were at the clinic on the day.

Page 12 Isibani