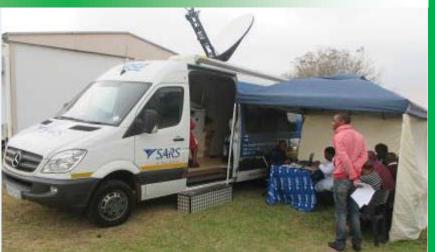

# SARS VISIT—Hlabisa

South Africa Receiver of Revenue (SARS) was invited to come and assist employees in filing their tax returns. The Hospital does this to ensure that service delivery is not affected while employees went to SARS Offices, thus reducing absenteeism and transport costs to SARS.

SARS Mobile vehicle for Services

On September 8 and 9 more than 550 employees took the opportunity for being serviced by SARS within the institution. Different insurance companies like Old Mutual; Metropolitan; and Liberty Life were also called in to provide relevant tax certificates for our staff to have hassles free submission

We are looking forward to taking care of our employee wellness on the next year tax period

| Inside this Issue        |                             |                                      |  |                                           |                           |
|--------------------------|-----------------------------|--------------------------------------|--|-------------------------------------------|---------------------------|
| SARS Visit Page1         | Clients Relations<br>Page 2 | MMC Camp Page 3                      |  | NIMART Experience<br>Documentation Page 5 | Pharmacy Week Page 6      |
| Infrastructure<br>Page 7 | Management Page<br>8        | Complaints Roll out programme Page 9 |  | TB Awareness KwaMsane<br>Page 11          | Healthy Lifestyle Page 12 |
|                          |                             |                                      |  |                                           |                           |