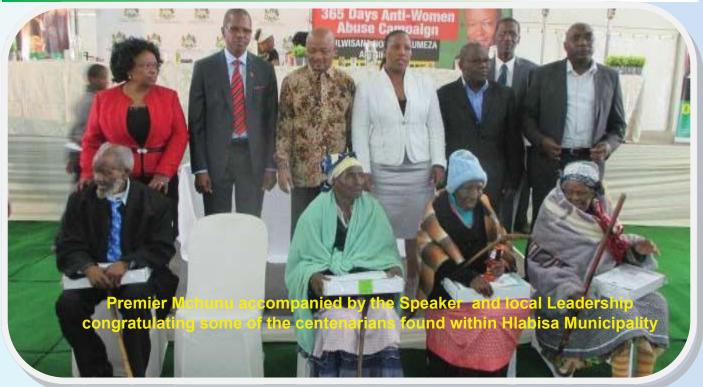

### Senior Citizens Parliament

Provincial senior citizens Parliament was held at Inhlwathi area on the 02 October 2015 following the international Seniors Citizens day held at the same venue a day before.

The celebration of elderly peoples day was honoured by the presence of the Provincial Premier Hon S Mchunu and all members of the KZN Legislature.

Senior citizens Parliament was made up of delegates from all 11 Districts to debate issues affect elderly people in our society.

Community members who attended this parliament sitting were also offered opportunity to comment on service delivery given to them by government in a form of compliments or complaints.

Community was also educated on dementia and its effects to elderly people. Therefore we should not jump into conclusion that a victim is a witchcraft while it is a symptoms of dementia.