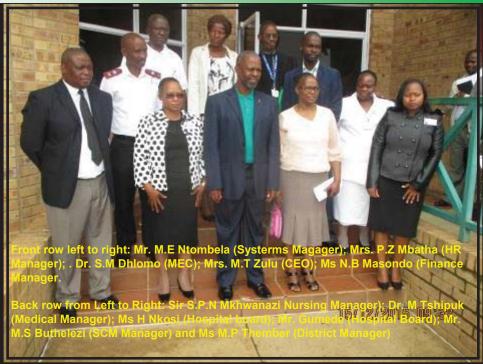

After this event MEC announced the newly appointed permanent Management for Hlabisa Hospital. To all the stakeholders present.

### **HLABISA HOSPITAL EXECUTIVE MANAGEMENT**

CHIEF EXECUTIVE OFFICER Mrs. M.T Zulu

MEDICAL MANAGER NURSING Dr. M Tshipuk Mr. S.P.N

NURSING MANAGER

SYSTEMS MANAGER Mr. E.M Ntombela

FINANCE MANAGER Miss. N.B Masondo

IANAGER HR MANAGER Masondo Mrs. P.Z Mbatha

SCM MANAGER Mr. M.S Buthelezi