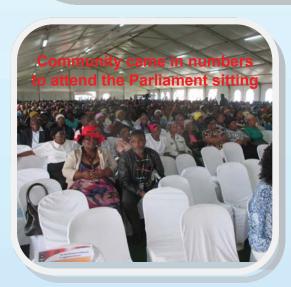

### Senior Citizens Parliament

Provincial senior citizens Parliament was held at Inhlwathi area on the 02 October 2015 following the international Seniors Citizens day held at the same venue a day before.

The celebration of elderly peoples day was honoured by the presence of the Provincial Premier Hon S Mchunu and all members of the KZN Legislature.

Senior citizens Parliament was made up of delegates from all 11 Districts to debate issues affect elderly people in our society.

Community members who attended this parliament sitting were also offered opportunity to comment on service delivery given to them by government in a form of compliments or complaints.

Community was also educated on dementia and its effects to elderly people. Therefore we should not jump into conclusion that a victim is a witchcraft while it is a symptoms of dementia.