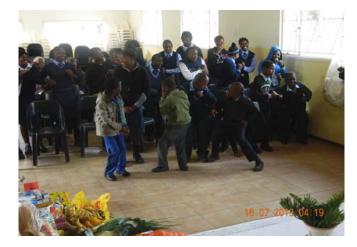

The learners recited poems, and demonstrated some of their dancing moves in response of the visit. Matron Manana addressed the learners and explained the purpose of the day based on the life of the international icon, the former President Mandela who sacrificed his life for the freedom of South Africans.