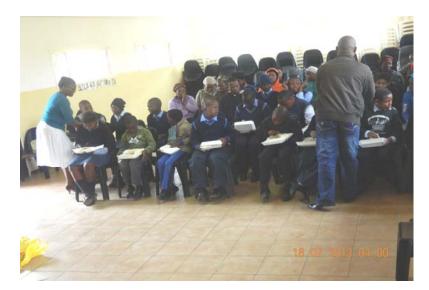

## Mandela Day at Siphosethu Special School

67 minutes well spent at Siphosethu Special School which is situated at KwaLubisi Area under Pongola Municipality. In honour of the Mandela day Itshelejuba hospital staff donated some food items and cooked for the learners as a symbol of love and giving hope.

The learners recited poems, and demonstrated some of their dancing moves in response of the visit. Matron Manana addressed the learners and explained the purpose of the day based on the life of the international icon, the former President Mandela who sacrificed his life for the freedom of South Africans.