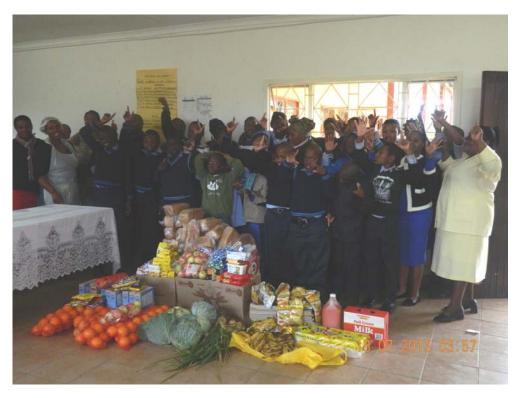

## Mandela Day at Siphosethu Special School

67 minutes well spent at Siphosethu Special School which is situated at KwaLubisi Area under Pongola Municipality. In honour of the Mandela day Itshelejuba hospital staff donated some food items and cooked for the learners as a symbol of love and giving hope.

The learners recited poems, and demonstrated some of their dancing moves in response of the visit. Matron Manana addressed the learners and explained the purpose of the day based on the life of the international icon, the former President Mandela who sacrificed his life for the freedom of South Africans.