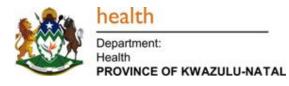

## Mandela Day at Siphosethu Special School

67 minutes well spent at Siphosethu Special School which is situated at KwaLubisi Area under Pongola Municipality. In honour of the Mandela day Itshelejuba hospital staff donated some food items and cooked for the learners as a symbol of love and giving hope.

The learners recited poems, and demonstrated some of their dancing moves in response of the visit. Matron Manana addressed the learners and explained the purpose of the day based on the life of the international icon, the former President Mandela who sacrificed his life for the freedom of South Africans.