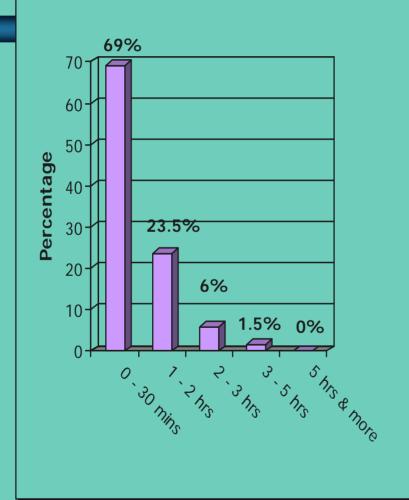

## Percentage of all patients seen from 0 - 30 minutes to 5 hours & More

### As illustrated in the graph, the findings were as such:

- 69% of patients waited between 0-30 minutes,
- 23.5% of patients waited between 1 to 2 hours,
- 6% of patients waited between 2 to 3 hours,
- 1.5% of patients waited between 3 – 5 hours,
- 0% waited 5 hours and more.

#### **Totals**

| OPD DEPT       | 0 - 30<br>mins | 1 – 2<br>hrs | 2 – 3<br>hrs | 3 – 5 hrs | 5 Hrs + |
|----------------|----------------|--------------|--------------|-----------|---------|
| MDR            | 9              | 16           | 0            | 0         | 0       |
| Thoracic       | 14             | 9            | 2            | 0         | 0       |
| Spine          | 15             | 10           | 0            | 0         | 0       |
| Psych OPD      | 0              | 12           | 10           | 3         | 0       |
| Main Pharmacy  | 50             | 0            | 0            | 0         | 0       |
| Psych Pharmacy | 50             | 0            | 0            | 0         | 0       |
| Total Count    | 138            | 47           | 12           | 3         | 0       |
| Percentage     | 69%            | 23.5%        | 6%           | 1.5%      | 0%      |