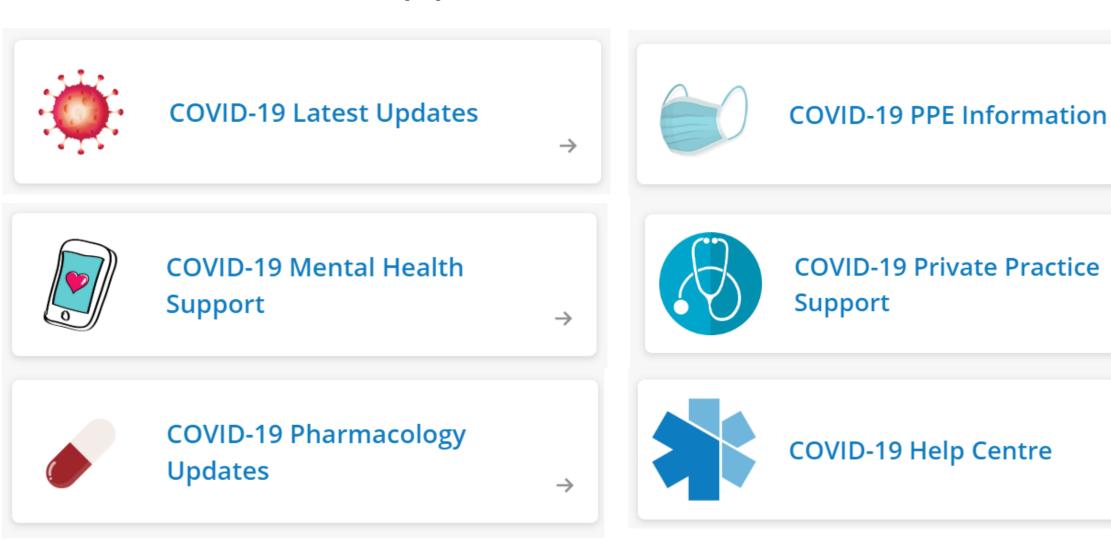

#### How to access the EMGuidance Platform

- Android Play Store
- · iOS App Store
- Website



# **COVID-19 Support Channels**





### The EMGuidance Platform





## **COVID-19 Support Channels**





EMGuidance

## Are you feeling anxious, overwhelmed, frustrated or angry?

01 May 2020, 15:32

The South African Society of Psychiatrists, in a collaborative venture with the South African Medical Association, the South African Society of Anaesthesiologists, the Psychological Society of South Africa and the South African Depression and Anxiety Group have sought to address your mental health wellbeing by establishing a nationwide healthcare worker support network: the Health Workers Care Network.

If you are a health care worker or work in a medical setting,

CLICK HERE if you are in need of mental health support.

Once you have completed the form, you will receive an email with contact details of a mental health car