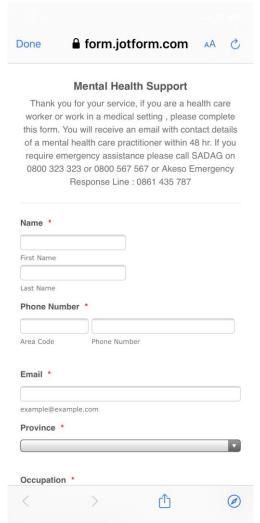

If you are a health care worker or work in a medical setting,

CLICK HERE if you are in need of mental health support.

Once you have completed the form, you will receive an email with contact details of a mental health care practitioner within 48 hr.

If you require emergency assistance please call SADAG on