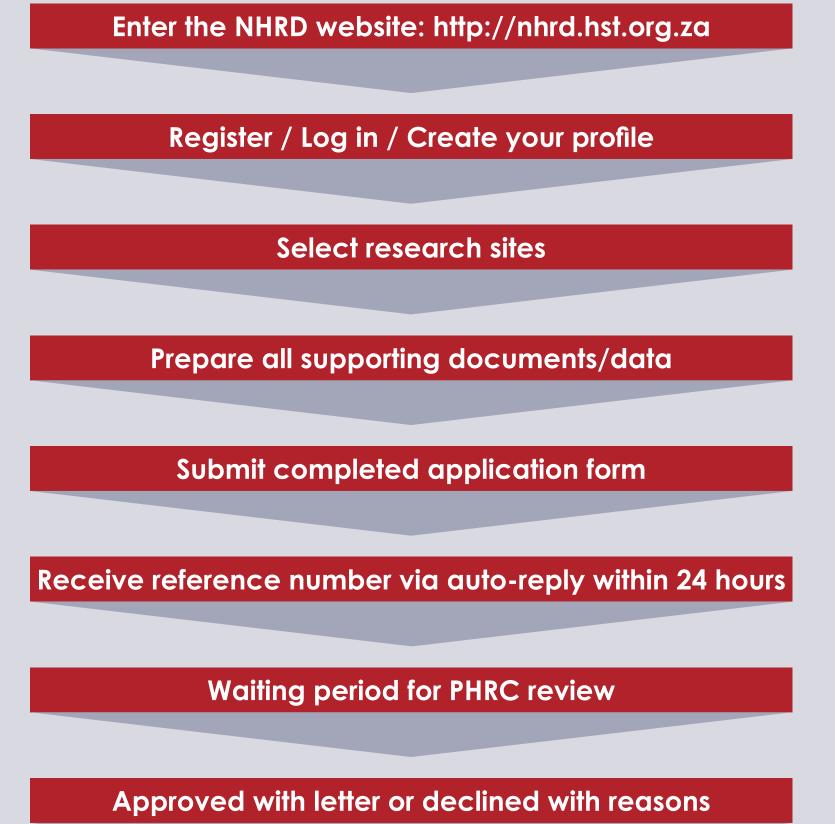

## How the NHRD research application monitoring and tracking system works

- Researchers have 24/7 access to create log-in accounts, submit their applications and upload documents in a standardised manner applicable to all provinces.
- Researchers receive an immediate automated response and can verify the status of their application using a unique reference number.
- Committee members receive online applications for access approval to conduct research in health facilities.
- An internal review takes place according to the particular province's approval process.
- Access approval is granted or declined with an official email response to the researcher's NHRD profile.